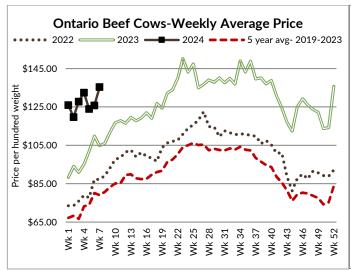

Calves and yearlings are selling on an extremely active market, with prices higher than last week.

Ontario auction sales on Thursday saw weighted prices for:

|                                           | Volume | Price Range   | Average | Тор    |
|-------------------------------------------|--------|---------------|---------|--------|
| Large & Medium Frame Fed Steers +1250 lb  | 37     | 212.00-249.00 | 229.10  | 265.00 |
| Large & Medium Frame Fed Heifers +1000 lb | 58     | 210.00-247.00 | 232.07  | 261.50 |
| Fed Steers, Dairy & Dairy Cross +1250 lb  | 28     | 192.00-212.00 | 204.00  | 212.00 |
| Fed Heifers, Dairy & Dairy Cross +1000 lb | 25     | 148.56-193.80 | 180.66  | 198.00 |
| Cows                                      | 406    | 108.94-137.75 | 121.22  | 205.50 |
| Bulls over 1600 lb                        | 10     | 154.60-180.20 | 169.60  | 200.00 |
| Veal 600 lb and over                      | 100    | 206.00-246.00 | 228.35  | 258.00 |