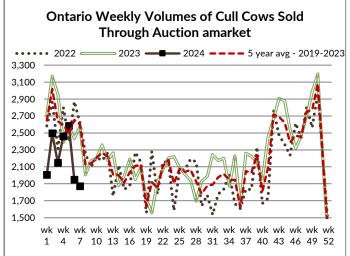

# DAILY MARKET INFORMATION REPORT - FRIDAY FEBRUARY 16, 2024

### ONTARIO DIRECT TO PACKER RAILGRADE CATTLE TRADE

Prices are on a carcass weight basis before grade and weight discounts:

A Grade Steers No new trade or bids reported today.

A Grade Heifers No new trade or bids reported today.





### **ONTARIO LIVE CATTLE TRADE**

Today at Brussels Livestock: 800 Stockers - sale in progress. Final results will be posted on Monday's report.

| Steers  | Price Range   | Average | Тор    | Heifers | Price Range   | Average | Тор    |
|---------|---------------|---------|--------|---------|---------------|---------|--------|
| 1000+   | 289.00-318.00 | 308.12  | 318.00 | 900+    | 221.00-30175  | 274.86  | 301.75 |
| 900-999 | 318.00-339.50 | 330.08  | 339.50 | 800-899 | 284.00-314.00 | 305.63  | 314.00 |
| 800-899 | 334.00-353.50 | 341.77  | 357.00 | 700-799 | 280.00-323.00 | 310.97  | 323.00 |
| 700-799 | 305.00-372.00 | 349.19  | 372.00 | 600-699 | 330.00-363.00 | 355.85  | 370.00 |
| 600-699 | 310.00-385.00 | 360.38  | 392.50 | 500-599 | 342.50-426.00 | 397.80  | 426.00 |
| 500-5