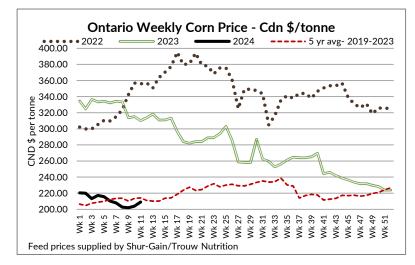

# CHICAGO MERCANTILE EXCHANGE

| Closing qu<br><b>Live Cattle</b> | otes on futures | today were as f | follows:<br><b>Feeder</b> |              |       | Corn     |          |       |
|----------------------------------|-----------------|-----------------|---------------------------|--------------|-------|----------|----------|-------|
|                                  | US \$ cwt       |                 |                           | US \$ cwt    |       |          | US \$/bu |       |
| Apr                              | 187.25          | +0.30           | Mar                       | 249.27       | +1.80 | May      | 4.366    | +3.0  |
| Jun                              | 183.60          | +0.00           | Apr                       | 252.12       | +0.95 | Jul      | 4.490    | +2.6  |
| Aug                              | 182.62          | +0.52           | May                       | 256.00       | +1.17 | Sep      | 4.580    | +2.6  |
| Oct                              | 185.67          | +0.52           | Aug                       | 267.37       | +0.75 | Dec      | 4.706    | +3.0  |
| Dec                              | 189.62          | +0.37           | Sep                       | 268.37       | +0.60 | Mar      | 4.834    | +3.0  |
| Feb                              | 192.67          | +0.27           | Oct                       | 268.62       | +0.27 | May      | 4.900    | +3.2  |
| Soybeans                         |                 |                 | Soft Red                  | Winter Wheat | :     | Canadian | \$       |       |
|                                  | US \$/bu        |                 |                           | US \$/bu     |       |          |          |       |
| May                              | 11.982          | +3.0            | May                       | 5.284        | -3.6  | Spot     | 73.85    | -0.03 |
| Jul                              | 12.124          | +2.6            | Jul                       | 5.440        | -3.2  | Mar      | 73.85    | -0.04 |
| Aug                              | 12.094          | +3.2            | Sep                       | 5.600        | -2.4  | Jun      | 73.95    | -0.03 |
| Sep                              | 11.936          | +3.6            | Dec                       | 5.820        | -1.0  | Sep      | 74.04    | -0.04 |
| Nov                              | 11.906          | +3.6            | Mar                       | 6.010        | -0.2  | Dec      | 74.12    | -0.04 |
| Jan                              | 12.002          | +3.6            | May                       | 6.130        | +0.0  | Mar      | 74.22    | -0.03 |