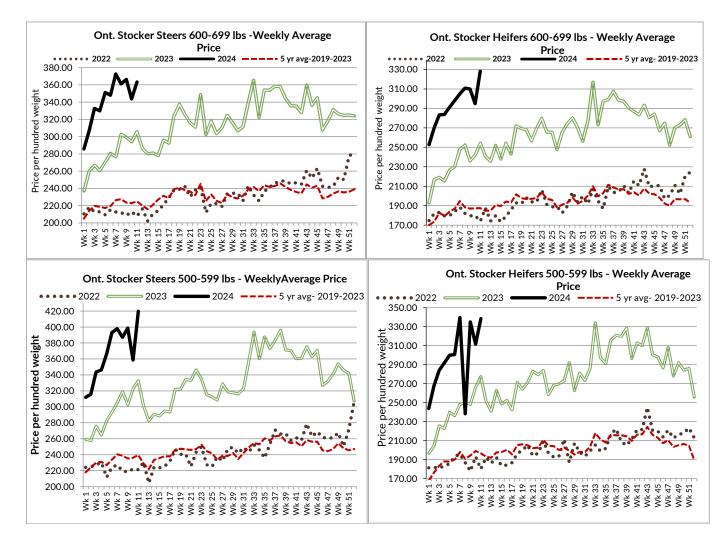

### **ONTARIO STOCKER & FEEDER TRADE**

| Stocker sale at Ontario Livestock Exchange: March 14, 2024 – 366 Stockers |               |         |        |         |               |         |        |
|---------------------------------------------------------------------------|---------------|---------|--------|---------|---------------|---------|--------|
| Steers                                                                    | Price Range   | Average | Тор    | Heifers | Price Range   | Average | Тор    |
| 700-799                                                                   | 272.50-365.00 | 329.61  | 370.00 | 800-899 | 247.50-299.00 | 291.90  | 299.00 |
| 600-699                                                                   | 287.50-380.00 | 320.93  | 380.00 | 700-799 | 267.50-330.00 | 286.16  | 330.00 |
| 500-599                                                                   | 310.00-451.00 | 383.92  | 451.00 | 600-699 | 270.00-322.50 | 299.76  | 335.00 |
| 400-499                                                                   | 295.00-395.00 | 369.44  | 395.00 | 500-599 | 240.00-343.00 | 307.03  | 400.00 |
| 399-                                                                      | 370.00-470.00 | 425.00  | 470.00 | 400-499 | 275.00-355.00 | 318.89  | 380.00 |
|                                                                           |               |         |        | 300-399 | 310.00-360.00 | 347.22  | 405.00 |

Stockers sold at steady prices. Vaccinated stocker sales every Wednesday at 1:00 pm!

#### Stocker sale at Ontario Stockyards Inc: March 14, 2024: 1,017 Stockers

| Steers  | Price Range   | Average | Тор    | Heifers | Price Range   | Average | Тор    |
|---------|---------------|---------|--------|---------|---------------|---------|--------|
| 900-999 | 280.00-323.00 | 308.81  | 323.00 | 800-899 | 272.50-316.00 | 297.88  | 316.00 |
| 800-899 | 302.50-345.00 | 335.41  | 345.00 | 700-799 | 310.00-345.00 | 331.26  | 345.00 |
| 700-799 | 332.50-383.00 | 354.61  | 383.00 | 600-699 | 317.00-350.00 | 338.91  | 356.00 |
| 600-699 | 330.00-415.00 | 367.35  | 437.00 | 500-599 | 300.00-355.00 | 334.70  | 384.00 |
| 500-599 | 387.50-492.00 | 441.07  | 492.00 | 400-499 | 300.00-410.00 | 358.13  | 417.50 |
| 400-499 | 382.50-490.00 | 441.16  | 510.00 | 300-399 | 172.50-335.00 | 277.50  | 400.00 |
| 399-    | 390.00-450.00 | 418.08  | 480.00 |         |               |         |        |

Stockers sold actively on a stronger market, with a special spring stocker sale included in this sale!