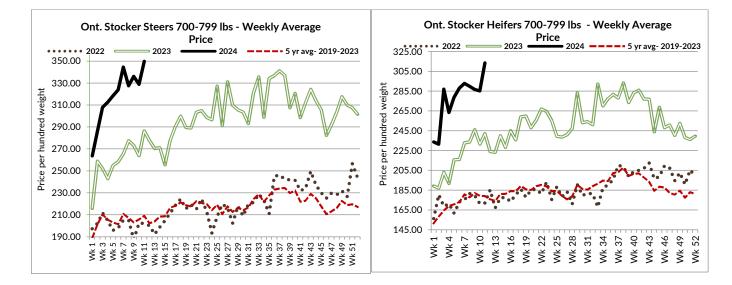

### **ONTARIO STOCKER & FEEDER TRADE**

| Stocker sale at Ontario Livestock Exchange: March 14, 2024 – 366 Stockers |               |         |        |         |               |         |        |
|---------------------------------------------------------------------------|---------------|---------|--------|---------|---------------|---------|--------|
| Steers                                                                    | Price Range   | Average | Тор    | Heifers | Price Range   | Average | Тор    |
| 700-799                                                                   | 272.50-365.00 | 329.61  | 370.00 | 800-899 | 247.50-299.00 | 291.90  | 299.00 |
| 600-699                                                                   | 287.50-380.00 | 320.93  | 380.00 | 700-799 | 267.50-330.00 | 286.16  | 330.00 |
| 500-599                                                                   | 310.00-451.00 | 383.92  | 451.00 | 600-699 | 270.00-322.50 | 299.76  | 335.00 |
| 400-499                                                                   | 295.00-395.00 | 369.44  | 395.00 | 500-599 | 240.00-343.00 | 307.03  | 400.00 |
| 399-                                                                      | 370.00-470.00 | 425.00  | 470.00 | 400-499 | 275.00-355.00 | 318.89  | 380.00 |
|                                                                           |               |         |        | 300-399 | 310.00-360.00 | 347.22  | 405.00 |

Stockers sold at steady prices. Vaccinated stocker sales every Wednesday at 1:00 pm!

#### Stocker sale at Ontario Stockyards Inc: March 14, 2024: 1,017 Stockers

| Steers  | Price Range   | Average | Тор    | Heifers | Price Range   | Average | Тор    |
|---------|---------------|---------|--------|---------|---------------|---------|--------|
| 900-999 | 280.00-323.00 | 308.81  | 323.00 | 800-899 | 272.50-316.00 | 297.88  | 316.00 |
| 800-899 | 302.50-345.00 | 335.41  | 345.00 | 700-799 | 310.00-345.00 | 331.26  | 345.00 |
| 700-799 | 332.50-383.00 | 354.61  | 383.00 | 600-699 | 317.00-350.00 | 338.91  | 356.00 |
| 600-699 | 330.00-415.00 | 367.35  | 437.00 | 500-599 | 300.00-355.00 | 334.70  | 384.00 |
| 500-599 | 387.50-492.00 | 441.07  | 492.00 | 400-499 | 300.00-410.00 | 358.13  | 417.50 |
| 400-499 | 382.50-490.00 | 441.16  | 510.00 | 300-399 | 172.50-335.00 | 277.50  | 400.00 |
| 399-    | 390.00-450.00 | 418.08  | 480.00 |         |               |         |        |

Stockers sold actively on a stronger market, with a special spring stocker sale included in this sale!