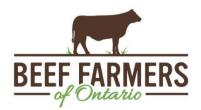

### **ONTARIO STOCKER & FEEDER TRADE**

| Stocker sale at Ontario Livestock Exchange: March 14, 2024 – 366 Stockers |               |         |        |         |               |         |        |
|---------------------------------------------------------------------------|---------------|---------|--------|---------|---------------|---------|--------|
| Steers                                                                    | Price Range   | Average | Тор    | Heifers | Price Range   | Average | Тор    |
| 700-799                                                                   | 272.50-365.00 | 329.61  | 370.00 | 800-899 | 247.50-299.00 | 291.90  | 299.00 |
| 600-699                                                                   | 287.50-380.00 | 320.93  | 380.00 | 700-799 | 267.50-330.00 | 286.16  | 330.00 |
| 500-599                                                                   | 310.00-451.00 | 383.92  | 451.00 | 600-699 | 270.00-322.50 | 299.76  | 335.00 |
| 400-499                                                                   | 295.00-395.00 | 369.44  | 395.00 | 500-599 | 240.00-343.00 | 307.03  | 400.00 |
| 399-                                                                      | 370.00-470.00 | 425.00  | 470.00 | 400-499 | 275.00-355.00 | 318.89  | 380.00 |
|                                                                           |               |         |        | 300-399 | 310.00-360.00 | 347.22  | 405.00 |

Stockers sold at steady prices. Vaccinated stocker sales every Wednesday at 1:00 pm!

#### Stocker sale at Ontario Stockyards Inc: March 14, 2024: 1,017 Stockers

| Steers  | Price Range   | Average | Тор    | Heifers | Price Range   | Average | Тор    |
|---------|---------------|---------|--------|---------|---------------|---------|--------|
| 900-999 | 280.00-323.00 | 308.81  | 323.00 | 800-899 | 272.50-316.00 | 297.88  | 316.00 |
| 800-899 | 302.50-345.00 | 335.41  | 345.00 | 700-799 | 310.00-345.00 | 331.26  | 345.00 |
| 700-799 | 332.50-383.00 | 354.61  | 383.00 | 600-699 | 317.00-350.00 | 338.91  | 356.00 |
| 600-699 | 330.00-415.00 | 367.35  | 437.00 | 500-599 | 300.00-355.00 | 334.70  | 384.00 |
| 500-599 | 387.50-492.00 | 441.07  | 492.00 | 400-499 | 300.00-410.00 | 358.13  | 417.50 |
| 400-499 | 382.50-490.00 | 441.16  | 510.00 | 300-399 | 172.50-335.00 | 277.50  | 400.00 |
| 399-    | 390.00-450.00 | 418.08  | 480.00 |         |               |         |        |

Stockers sold actively on a stronger market, with a special spring stocker sale included in this sale!