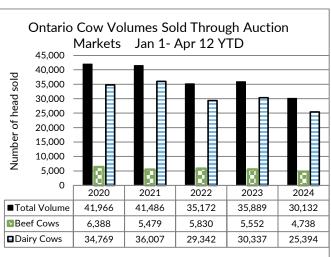

0 |
| Large & Medium Frame Fed Heifers +1000 lb | 51     | 220.00-241.50 | 233.18  | 245.50 |
| Fed Steers, Dairy & Dairy Cross +1250 lb  | 25     | 159.00-223.00 | 203.33  | 223.00 |
| Fed Heifers, Dairy & Dairy Cross +1000 lb | 24     | 189.04-218.54 | 204.97  | 230.00 |
| Cows                                      | 479    | 130.11-166.03 | 145.79  | 218.00 |
| Bulls under 1600 lbs                      | 15     | 139.60-185.80 | 161.17  | 225.00 |
| Bulls over 1600 lb                        | 22     | 175.27-207.73 | 190.09  | 230.00 |
| Veal 600 lb and over                      | 134    | 190.30-229.49 | 213.05  | 313.00 |

To check out individual auction market results on the BFO website go to https://www.ontariobeef.com/market-info/auction-reports/individual-auction-market-reports





#### **ONTARIO STOCKER & FEEDER TRADE**

Stocker sale at Ontario Livestock Exchange: April 11, 2024 - 398 Stockers

| Steers  | Price Range   | Average | Тор    | Heifers | Price Range   | Average | Тор    |
|---------|---------------|---------|--------|---------|---------------|---------|--------|
| 800-899 | 260.00-317.50 | 289.70  | 322.50 | 900+    | 212.50-257.50 | 235.63  | 257.50 |
| 700-799 | 265.00-340.00 | 302.67  | 352.50 | 800-899 | 235.00-286.00 | 276.14  | 286.00 |
| 600-699 | 280.00-355.00 | 330.43  | 380.00 | 700-799 | 230.00-295.00 | 262.20  | 315.00 |
| 500-599 | 290.00-420.00 | 363.75  | 435.00 | 600-699 | 265.00-335.00 | 295.87  | 335.00 |
| 400-499 | 220.00-435.00 | 342.31  | 450.00 | 500-599 | 290.00-385.00 | 336.09  | 385.00 |
| 399-    | 265.00-410.00 | 318.75  |