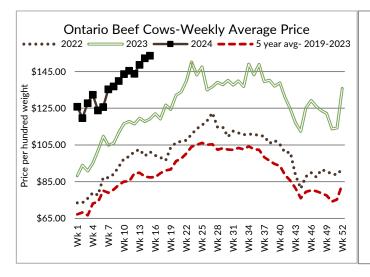

.00 |
| Large & Medium Frame Fed Heifers +1000 lb | 51     | 220.00-241.50 | 233.18  | 245.50 |
| Fed Steers, Dairy & Dairy Cross +1250 lb  | 25     | 159.00-223.00 | 203.33  | 223.00 |
| Fed Heifers, Dairy & Dairy Cross +1000 lb | 24     | 189.04-218.54 | 204.97  | 230.00 |
| Cows                                      | 479    | 130.11-166.03 | 145.79  | 218.00 |
| Bulls under 1600 lbs                      | 15     | 139.60-185.80 | 161.17  | 225.00 |
| Bulls over 1600 lb                        | 22     | 175.27-207.73 | 190.09  | 230.00 |
| Veal 600 lb and over                      | 134    | 190.30-229.49 | 213.05  | 313.00 |

To check out individual auction market results on the BFO website go to https://www.ontariobeef.com/market-info/auction-reports/individual-auction-market-reports





#### **ONTARIO STOCKER & FEEDER TRADE**

Stocker sale at Ontario Livestock Exchange: April 11, 2024 - 398 Stockers

| Steers  | Price Range   | Average | Тор    | Heifers | Price Range   | Average | Тор    |
|---------|---------------|---------|--------|---------|---------------|---------|--------|
| 800-899 | 260.00-317.50 | 289.70  | 322.50 | 900+    | 212.50-257.50 | 235.63  | 257.50 |
| 700-799 | 265.00-340.00 | 302.67  | 352.50 | 800-899 | 235.00-286.00 | 276.14  | 286.00 |
| 600-699 | 280.00-355.00 | 330.43  | 380.00 | 700-799 | 230.00-295.00 | 262.20  | 315.00 |
| 500-599 | 290.00-420.00 | 363.75  | 435.00 | 600-699 | 265.00-335.00 | 295.87  | 335.00 |
| 400-499 | 220.00-435.00 | 342.31  | 450.00 | 500-599 | 290.00-385.00 | 336.09  | 385.00 |
| 399-    | 265.00-410.00 | 318.75