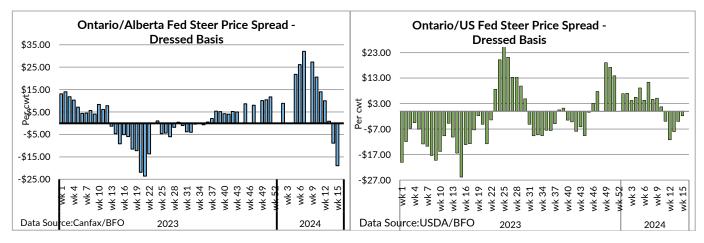

| -                                         |              |

#### USDA ESTIMATED CATTLE PROCESSING VOLUME

|             | Week Ending<br>Apr 13, 2024 | Previous Week | Year Ago |
|-------------|-----------------------------|---------------|----------|
| Grand Total | 603,000                     | 613,000       | 611.,000 |

# U.S. BOXED BEEF CUT-OUT VALUES (U.S. FUNDS)

| Choice  | Select                     |
|---------|----------------------------|
| 600-900 | 600-900                    |
| 301.11  | 295.79                     |
| +0.54   | +0.25                      |
| 300.27  | 297.38                     |
|         | 600-900<br>301.11<br>+0.54 |



#### U.S. TRADE (U.S. FUNDS)

The U.S. cash cattle trade last week was light to moderate with sales in the south from \$181.00-\$185.00 live, mainly \$182.00 cwt down \$2.00 from the previous week on average. Business in the north ranged from \$183.00-\$189.00 live, mainly \$184.00-\$185.00 down \$2.00 from the week before with dressed deals ranging from \$288.00-\$301.00 cwt, most from \$293.00-\$294.00 down \$3.00-\$4.00. Overall average prices for the week, reported by the USDA Mandatory Price Report saw live steers average \$183.21 down \$1.89 cwt while live heifers averaged \$183.19 down \$2.13. On the rail steers averaged \$293.09 cwt down \$3.78 with heifers averaging \$293.16 dressed down \$3.37 cwt from last week's weighted average prices.

Today the market was guiet as both sid