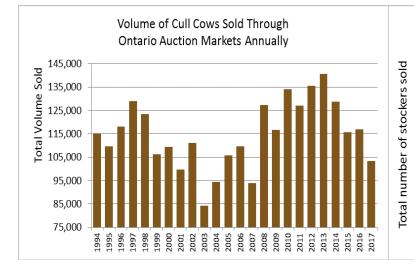

-------------------------|--------|---------------|---------|--------|
| Large & Medium Frame Fed Steers +1250 lbs  | 100    | 147.00-153.50 | 151.05  | 157.50 |
| Large & Medium Frame Fed Heifers +1000 lbs | 42     | 133.81-149.33 | 143.20  | 152.50 |
| Fed steers, dairy and dairy cross          | 30     | 94.00-108.00  | 100.42  | 108.00 |
| Cows                                       | 650    | 66.80-81.66   | 73.27   | 116.00 |
| Bulls under 1600 lbs                       | 10     | 62.80-98.80   | 81.62   | 134.00 |
| Bulls over 1600 lbs                        | 37     | 70.69-95.96   | 86.80   | 139.00 |
| Veal +600 lbs                              | 120    | 138.30-166.17 | 154.91  | 200.00 |
| Veal Calves 125 lbs & under                | 147    | 32.00-104.00  | 68.83   | 166.00 |



Stockers Sold Through Ontario Auction Markets Annual Volume



#### Stocker sale at: Ontario Livestock Exchange, January 4, 2018–105 Stockers Steers Price Range Average Heifers **Price Range** Тор Average Тор 800-899 96.00\*175.00 155.25 175.00 700-799 99.00-112.50 103.15 112.50 600-699 117.00-210.00 177.25 210.00

Stockers sold steady with quality considered.

### Stocker sale at: Ontario Stockyards Inc. - January 4, 2018-146 Stockers

| Steers    | Price Range   | Average | Тор    | Heifers | Price Range   | Average | Тор    |
|-----------|---------------|---------|--------|---------|---------------|---------|--------|
| 700-799   | 187.00-205.00 | 194.13  | 205.00 | 900+    | 161.50-169.00 | 167.18  | 169.00 |
| 600-699   | 195.00-231.00 | 216.94  | 231.00 | 500-599 | 180.00-213.00 |