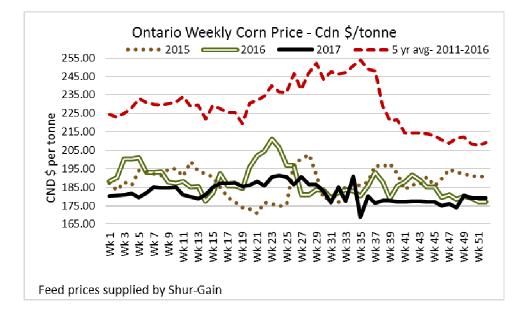

er sale at: Ontario Stockyards Inc. - January 4, 2018-146 Stockers

| Steers    | Price Range   | Average | Тор    | Heifers | Price Range   | Average | Тор    |
|-----------|---------------|---------|--------|---------|---------------|---------|--------|
| 700-799   | 187.00-205.00 | 194.13  | 205.00 | 900+    | 161.50-169.00 | 167.18  | 169.00 |
| 600-699   | 195.00-231.00 | 216.94  | 231.00 | 500-599 | 180.00-213.00 | 193.46  | 213.00 |
| 500-599   | 220.00-230.00 | 225.43  | 237.50 | 400-499 | 184.00-199.00 | 195.25  | 199.00 |
| 400-499   | 230.00-237.50 | 234.87  | 257.50 |         |               |         |        |
| Under 400 | 100.00-246.00 | 191.81  | 250.00 |         |               |         |        |

Stockers continued to trade actively with prices fully steady to strong



#### U.S. BOXED BEEF CUT-OUT VALUES (U.S. funds)

|                                  | Choice  | Select  |
|----------------------------------|---------|---------|
|                                  | 600-900 | 600-900 |
| Cutout Values (noon estimate):   | 209.28  | 202.37  |
| Change (from yesterday's close): | +0.61   | +1.51   |
| Current Five Day Average:        | 205.52  | 196.10  |
|                                  |         |         |

## **QUEBEC ELECTRONIC AUCTION MARKET (F.O.B. THE FEEDLOT)**

|                                     | Price         | Change from Last Week |
|-------------------------------------|---------------|-----------------------|
| For the week ending January 4, 2018 | 256.00-258.00 | +2.67                 |

## ALBERTA DIRECT TRADE

Alberta direct trade