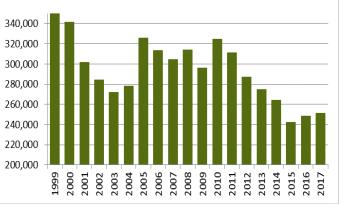

------|
| Large & Medium Frame Fed Steers +1250 lbs  | 100    | 147.00-153.50 | 151.05  | 157.50 |
| Large & Medium Frame Fed Heifers +1000 lbs | 42     | 133.81-149.33 | 143.20  | 152.50 |
| Fed steers, dairy and dairy cross          | 30     | 94.00-108.00  | 100.42  | 108.00 |
| Cows                                       | 650    | 66.80-81.66   | 73.27   | 116.00 |
| Bulls under 1600 lbs                       | 10     | 62.80-98.80   | 81.62   | 134.00 |
| Bulls over 1600 lbs                        | 37     | 70.69-95.96   | 86.80   | 139.00 |
| Veal +600 lbs                              | 120    | 138.30-166.17 | 154.91  | 200.00 |
| Veal Calves 125 lbs & under                | 147    | 32.00-104.00  | 68.83   | 166.00 |



Stockers Sold Through Ontario Auction Markets Annual Volume



#### Stocker sale at: Ontario Livestock Exchange, January 4, 2018–105 Stockers Steers Price Range Average Heifers **Price Range** Тор Average Тор 800-899 96.00\*175.00 155.25 175.00 700-799 99.00-112.50 103.15 112.50 600-699 117.00-210.00 177.25 210.00

Stockers sold steady with quality considered.

### Stocker sale at: Ontario Stockyards Inc. - January 4, 2018-146 Stockers

| Steers    | Price Range   | Average | Тор    | Heifers | Price Range   | Average | Тор    |
|-----------|---------------|---------|--------|---------|---------------|---------|--------|
| 700-799   | 187.00-205.00 | 194.13  | 205.00 | 900+    | 161.50-169.00 | 167.18  | 169.00 |
| 600-699   | 195.00-231.00 | 216.94  | 231.00 | 500-599 | 180.00-213.00 | 193.46  | 213.00 |
| 500-599   | 220.00-230.00 | 225.43  | 237.