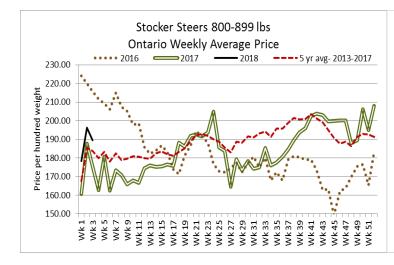

49  | 156.50 |
| 900-999   | 167.00-188.00 | 177.19  | 188.00 | 800-899 | 139.00-161.50 | 149.98  | 172.00 |
| 800-899   | 152.50-191.50 | 180.88  | 191.50 | 700-799 | 135.00-182.50 | 164.24  | 182.50 |
| 700-799   | 139.00-200.75 | 172.09  | 222.50 | 600-699 | 150.00-192.75 | 174.24  | 197.00 |
| 600-699   | 159.00-232.00 | 193.34  | 237.00 | 500-599 | 147.50-198.00 | 170.38  | 230.00 |
| 500-599   | 167.50-243.00 | 214.23  | 250.50 | 400-499 | 152.50-201.00 | 171.99  | 201.00 |
| 400-499   | 151.00-226.00 | 186.37  | 248.00 | 300-399 | 130.00-160.0  | 140.77  | 190.00 |
| Under 400 | 160.00-220.00 | 185.26  | 235.00 |         |               |         |        |

Replacement cattle sold actively with prices barely steady to \$5.00 cwt lower. Plainer types were \$5.00-\$10.00 cwt lower.





## Stocker sale at: Ottawa Livestock Exchange, January 18, 2018–131 Stockers

| Steers  | Price Range   | Average | Top    | Heifers | Price Range    | Average | Тор    |
|---------|---------------|---------|--------|---------|----------------|---------|--------|
| 700-799 | 130.00-172.00 | 141.67  | 175.00 | 500-599 | 129.00-156.0.0 | 137.00  | 157.00 |
| 600-699 | 130.00-176.00 | 154.68  | 202.00 | 400-499 | 132.00-170.00  | 151.11  | 170.00 |
| 500-599 | 144.00-184.00 | 169.09  | 205.00 |         |                |         |        |
| 400-499 | 137.00-175.00 | 163.33  | 175.00 |         |                |         |        |

## **U.S. BOXED BEEF CUT-OUT VALUES (U.S. funds)**

|                                  | Choice  | Select  |
|----------------------------------|---------|----