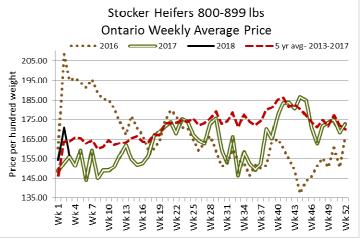

| 156.50 |
| 900-999   | 167.00-188.00 | 177.19  | 188.00 | 800-899 | 139.00-161.50 | 149.98  | 172.00 |
| 800-899   | 152.50-191.50 | 180.88  | 191.50 | 700-799 | 135.00-182.50 | 164.24  | 182.50 |
| 700-799   | 139.00-200.75 | 172.09  | 222.50 | 600-699 | 150.00-192.75 | 174.24  | 197.00 |
| 600-699   | 159.00-232.00 | 193.34  | 237.00 | 500-599 | 147.50-198.00 | 170.38  | 230.00 |
| 500-599   | 167.50-243.00 | 214.23  | 250.50 | 400-499 | 152.50-201.00 | 171.99  | 201.00 |
| 400-499   | 151.00-226.00 | 186.37  | 248.00 | 300-399 | 130.00-160.0  | 140.77  | 190.00 |
| Under 400 | 160.00-220.00 | 185.26  | 235.00 |         |               |         |        |

Replacement cattle sold actively with prices barely steady to \$5.00 cwt lower. Plainer types were \$5.00-\$10.00 cwt lower.





## Stocker sale at: Ottawa Livestock Exchange, January 18, 2018–131 Stockers

| Steers  | Price Range   | Average | Top    | Heifers | Price Range    | Average | Тор    |
|---------|---------------|---------|--------|---------|----------------|---------|--------|
| 700-799 | 130.00-172.00 | 141.67  | 175.00 | 500-599 | 129.00-156.0.0 | 137.00  | 157.00 |
| 600-699 | 130.00-176.00 | 154.68  | 202.00 | 400-499 | 132.00-170.00  | 151.11  | 170.00 |
| 500-599 | 144.00-184.00 | 169.09  | 205.00 |         |                |         |        |
| 400-499 | 137.00-175.00 | 163.33  | 175.00 |         |                |         |        |

## **U.S. BOXED BEEF CUT-OUT VALUES (U.S. funds)**

|                                  | Choice  | Select  |
|----------------------------------|---------|------