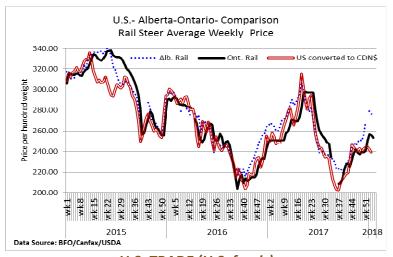

## ALBERTA DIRECT TRADE

Alberta direct trade was softer again this week, overall. Canfax reports that live sales were light at \$164.00 for steers up \$2.25 from last week, while heifers sold at \$160.75 down \$3.75. On the rail sales ranged from \$269.00-\$276.50 dressed for both steers and heifers, with steers averaging \$273.66 down \$3.30 and heifers \$273.26 down \$2.19. Canfax reports that "cattle bought on the rail are being lifted in one to two weeks and the show list for this week was mostly cleaned up."

 Steers
 Live
 164.00
 Rail FOB
 269.00-276.50

 Heifers
 Live
 160.75
 Rail FOB
 239.00-276.50