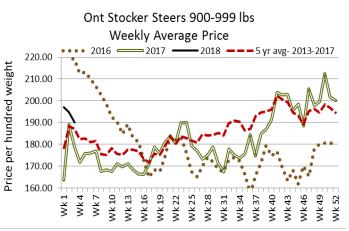

Stockers sold on a softer trade.

Stocker sale at: Ontario Stockyards Inc. - January 18, 2018 – 878 Stockers

| Steers    | Price Range   | Average | Тор    | Heifers | Price Range   | Average | Тор    |
|-----------|---------------|---------|--------|---------|---------------|---------|--------|
| 1000+     | 155.00-186.50 | 172.19  | 186.50 | 900+    | 149.00-156.50 | 154.49  | 156.50 |
| 900-999   | 167.00-188.00 | 177.19  | 188.00 | 800-899 | 139.00-161.50 | 149.98  | 172.00 |
| 800-899   | 152.50-191.50 | 180.88  | 191.50 | 700-799 | 135.00-182.50 | 164.24  | 182.50 |
| 700-799   | 139.00-200.75 | 172.09  | 222.50 | 600-699 | 150.00-192.75 | 174.24  | 197.00 |
| 600-699   | 159.00-232.00 | 193.34  | 237.00 | 500-599 | 147.50-198.00 | 170.38  | 230.00 |
| 500-599   | 167.50-243.00 | 214.23  | 250.50 | 400-499 | 152.50-201.00 | 171.99  | 201.00 |
| 400-499   | 151.00-226.00 | 186.37  | 248.00 | 300-399 | 130.00-160.0  | 140.77  | 190.00 |
| Under 400 | 160.00-220.00 | 185.26  | 235.00 |         |               |         |        |