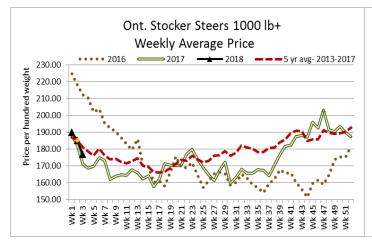

Stockers sold on a softer trade.

Stocker sale at: Ontario Stockyards Inc. - January 18, 2018 – 878 Stockers

| Steers    | Price Range   | Average | Тор    | Heifers | Price Range   | Average | Тор    |
|-----------|---------------|---------|--------|---------|---------------|---------|--------|
| 1000+     | 155.00-186.50 | 172.19  | 186.50 | 900+    | 149.00-156.50 | 154.49  | 156.50 |
| 900-999   | 167.00-188.00 | 177.19  | 188.00 | 800-899 | 139.00-161.50 | 149.98  | 172.00 |
| 800-899   | 152.50-191.50 | 180.88  | 191.50 | 700-799 | 135.00-182.50 | 164.24  | 182.50 |
| 700-799   | 139.00-200.75 | 172.09  | 222.50 | 600-699 | 150.00-192.75 | 174.24  | 197.00 |
| 600-699   | 159.00-232.00 | 193.34  | 237.00 | 500-599 | 147.50-198.00 | 170.38  | 230.00 |
| 500-599   | 167.50-243.00 | 214.23  | 250.50 | 400-499 | 152.50-201.00 | 171.99  | 201.00 |
| 400-499   | 151.00-226.00 | 186.37  | 248.00 | 300-399 | 130.00-160.0  | 140.77  | 190.00 |
| Under 400 | 160.00-220.00 | 185.26  | 235.00 |         |               |         |        |