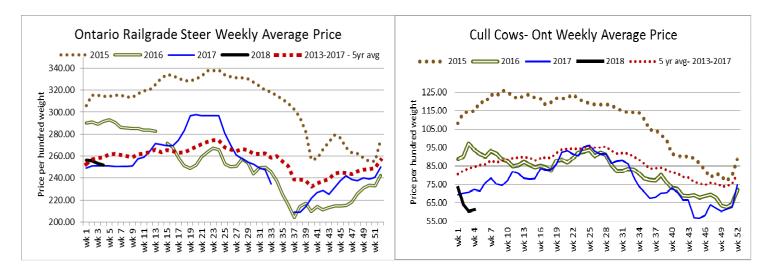

## **ONTARIO LIVE CATTLE TRADE**

|  | Steers  | Price Range   | Average | Тор    | Heifers | Price Range   | Average | Тор    |
|--|---------|---------------|---------|--------|---------|---------------|---------|--------|
|  | 1000+   | 143.50-177.00 | 167.00  | 177.00 | 900+    | 145.00-170.25 | 158.28  | 177.50 |
|  | 900-999 | 151.00-186.00 | 175.06  | 190.00 | 800-899 | 152.50-170.50 | 166.00  | 175.50 |
|  | 800-899 | 173.00-200.25 | 186.52  | 200.25 | 700-799 | 150.00-173.00 | 165.94  | 185.00 |
|  | 700-799 | 182.00-199.00 | 190.07  | 200.00 | 600-699 | 147.00-180.00 | 166.23  | 197.00 |
|  | 600-699 | 180.00-219.00 | 199.38  | 222.00 | 500-599 | 165.00-190.00 | 177.41  | 190.00 |
|  | 500-599 | 200.00-255.00 | 226.53  | 255.00 | 400-499 | 170.00-200.00 | 183.67  | 220.00 |
|  | 400-499 | 162.00-240.00 | 195.23  | 258.00 | 300-399 | 160.00-222.00 | 191.10  | 222.00 |
|  | 399-    | 220.00-240.00 | 230.63  | 240.00 | 299-    | 130.00-155.00 | 142.50  | 155.00 |
|  |         |               |         |        |         |               |         |        |

All classes of cattle sold on a strong active trade at fully steady prices.

Ontario auction sales on Thursday saw weighted prices for:

|                                            | Volume | Price Range   | Average | Тор    |
|--------------------------------------------|--------|---------------|---------|--------|
| Large & Medium Frame Fed Steers +1250 lbs  | 81     | 122.16-145.07 | 135.70  | 158.00 |
| Large & Medium Frame Fed Heifers +1000 lbs | 41     | 115.49-144.27 | 135.58  | 145.50 |
| Fed steers, dairy and dairy cross          | 45     | 88.00-99.00   | 94.73   | 99.00  |
| Cows                                       | 640    | 54.68-66.85   | 60.88   | 122.00 |
| Bulls under 1600 lbs                       | 6      | 72.33-112.178 | 87.50   | 129.00 |
| Bulls over 1600 lbs                        | 17     | 72.91-93.26   | 84.00   | 125.00 |
| Veal +600 lbs                              | 134    | 141.62-175.57 | 162.06  | 200.00 |
| Veal Calves 125 lbs & under                | 108    | 52.00-126.00  | 95.47   | 290.00 |