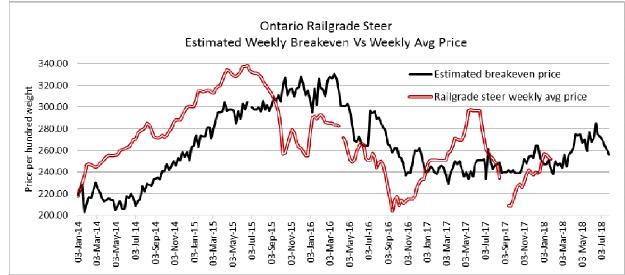

## ONTARIO DIRECT TO PACKER RAILGRADE CATTLE TRADE

Prices are on a carcass weight basis before grade and weight discounts. (Prices for today regardless of delivery date).

A Grade Steers 250.00-253.00

A Grade Heifers 249.00-252.00