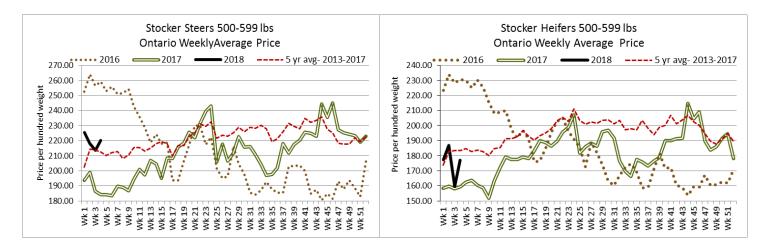

#### Stocker sale at: Ontario Livestock Exchange, January 25, 2018-191 Stockers

| Steers     | Price Range   | Average | Тор    | Heifers | Price Range       | Average | Тор      |
|------------|---------------|---------|--------|---------|-------------------|---------|----------|
| 1000+      | 126.00-165.50 | 143.00  | 165.50 |         | Not enough sold   | in each | range to |
| 700-799    | 182.50-194.50 | 191.15  | 194.50 |         | establish a price | report  |          |
| 600-699    | 190.00-205.00 | 198.71  | 210.00 |         |                   |         |          |
| 500-599    | 180.00-208.00 | 190.75  | 208.00 |         |                   |         |          |
| Stockers s | old steady.   |         |        |         |                   |         |          |

#### Stocker sale at: Ontario Stockyards Inc. - January 25, 2018-616 Stockers

| Steers    | Price Range   | Average | Тор    | Heifers | Price Range   | Average | Тор    |
|-----------|---------------|---------|--------|---------|---------------|---------|--------|
| 1000+     | 111.00-155.00 | 135.79  | 155.00 | 900+    | 90.00-137.50  | 117.27  | 137.50 |
| 900-999   | 140.00-148.00 | 144.04  | 162.00 | 800-899 | 100.00-160.00 | 141.67  | 160.00 |
| 800-899   | 151.00-182.50 | 168.32  | 182.50 | 700-799 | 148.00-174.00 | 156.89  | 174.00 |
| 700-799   | 155.00-194.50 | 175.07  | 210.50 | 600-699 | 160.00-207.00 | 180.28  | 207.00 |
| 600-699   | 198.00-227.00 | 212.92  | 231.00 | 500-599 | 145.00-205.00 | 174.73  | 214.00 |
| 500-599   | 211.00-256.00 | 233.65  | 256.00 | 400-499 | 140.00-199.00 | 171.10  | 221.00 |
| 400-499   | 170.00-251.00 | 208.46  | 260.00 | 300-399 | 127.50-192.50 | 160.44  | 210.00 |
| Under 400 | 180.00-207.50 | 196.58  | 207.50 | 299-    | 150.00-195.00 | 171.23  | 195.00 |

Replacement cattle sold actively at strong prices. Steer calves sold \$5.00-\$10.00 cwt higher.

#### Stocker sale at: Ottawa Livestock Exchange, January 25, 2018–83 Stockers

| Steers  | Price Range   | Average | Тор    | Heifers | Price Range   | Average | Тор    |
|---------|---------------|---------|--------|---------|---------------|---------|--------|
| 600-699 | 144.00-180.00 | 157.15  | 200.00 | 500-599 | 134.00-155.00 | 142.22  | 165.00 |
| 500-599 | 112.00-178.00 | 152.00  | 207.00 | 400-499 | 137.00-174.00 | 162.20  | 174.00 |
| 400-499 | 130.00-195.00 | 162.67  | 195.00 |         |               |         |        |
| 399-    | 122.00-230.00 | 176.20  | 230.00 |         |               |         |        |