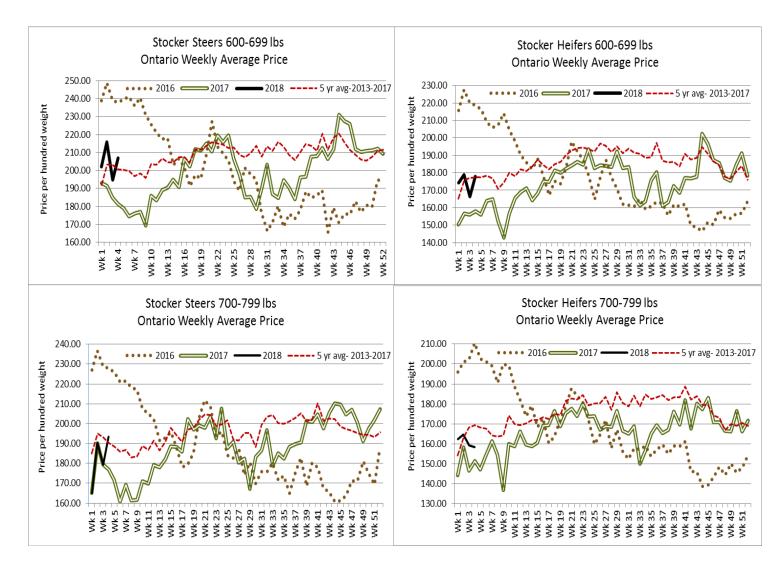

#### Stocker sale at: Ontario Livestock Exchange, January 25, 2018-191 Stockers

| Steers     | Price Range   | Average | Тор    | Heifers | Price Range       | Average | Тор      |
|------------|---------------|---------|--------|---------|-------------------|---------|----------|
| 1000+      | 126.00-165.50 | 143.00  | 165.50 |         | Not enough sold   | in each | range to |
| 700-799    | 182.50-194.50 | 191.15  | 194.50 |         | establish a price | report  |          |
| 600-699    | 190.00-205.00 | 198.71  | 210.00 |         |                   |         |          |
| 500-599    | 180.00-208.00 | 190.75  | 208.00 |         |                   |         |          |
| Stockers s | old steady.   |         |        |         |                   |         |          |

#### Stocker sale at: Ontario Stockyards Inc. - January 25, 2018-616 Stockers

| Steers    | Price Range   | Average | Тор    | Heifers | Price Range   | Average | Тор    |
|-----------|---------------|---------|--------|---------|---------------|---------|--------|
| 1000+     | 111.00-155.00 | 135.79  | 155.00 | 900+    | 90.00-137.50  | 117.27  | 137.50 |
| 900-999   | 140.00-148.00 | 144.04  | 162.00 | 800-899 | 100.00-160.00 | 141.67  | 160.00 |
| 800-899   | 151.00-182.50 | 168.32  | 182.50 | 700-799 | 148.00-174.00 | 156.89  | 174.00 |
| 700-799   | 155.00-194.50 | 175.07  | 210.50 | 600-699 | 160.00-207.00 | 180.28  | 207.00 |
| 600-699   | 198.00-227.00 | 212.92  | 231.00 | 500-599 | 145.00-205.00 | 174.73  | 214.00 |
| 500-599   | 211.00-256.00 | 233.65  | 256.00 | 400-499 | 140.00-199.00 | 171.10  | 221.00 |
| 400-499   | 170.00-251.00 | 208.46  | 260.00 | 300-399 | 127.50-192.50 | 160.44  | 210.00 |
| Under 400 | 180.00-207.50 | 196.58  | 207.50 | 299-    | 150.00-195.00 | 171.23  | 195.00 |

#### Stocker sale at: Ottawa Livestock Exchange, January 25, 2018–83 Stockers

| Steers  | Price Range   | Average | Тор    | Heifers | Price Range   | Average | Тор    |
|---------|---------------|---------|--------|---------|---------------|---------|--------|
| 600-699 | 144.00-180.00 | 157.15  | 200.00 | 500-599 | 134.00-155.00 | 142.22  | 165.00 |
| 500-599 | 112.00-178.00 | 152.00  | 207.00 | 400-499 | 137.00-174.00 | 162.20  | 174.00 |
| 400-499 | 130.00-195.00 | 162.67  | 195.00 |         |               |         |        |
| 399-    | 122.00-230.00 | 176.20  | 230.00 |         |               |         |        |