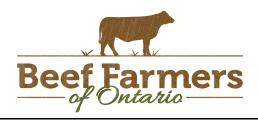

# Ontario auction sales on Thursday saw weighted prices for:

|                                            | Volume | Price Range   | Average | Тор    |
|--------------------------------------------|--------|---------------|---------|--------|
| Large & Medium Frame Fed Steers +1250 lbs  | 64     | 137.00-147.50 | 143.41  | 150.00 |
| Large & Medium Frame Fed Heifers +1000 lbs | 57     | 120.00-145.50 | 137.70  | 146.50 |
| Fed steers, dairy and dairy cross          | 41     | 89.59-103.24  | 95.17   | 113.00 |
| Cows                                       | 569    | 55.31-66.81   | 60.57   | 112.00 |
| Bulls under 1600 lbs                       | 4      | 92.25-92.63   | 92.38   | 126.00 |
| Bulls over 1600 lbs                        | 16     | 74.13-90.63   | 82.21   | 103.00 |
| Veal +600 lbs                              | 169    | 132.97-176.24 | 156.40  | 194.00 |
| Veal Calves 125 lbs & under                | 108    | 54.00-132.00  | 102.11  | 230.00 |