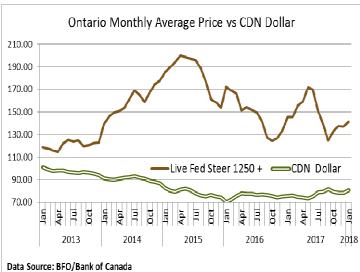

#### CHICAGO MERCANTILE EXCHANGE

Closing quotes on futures today were as follows:

| Live C | attle  |       | Feede | er Cattle |       | Corn |       |      | Soyb | eans   |      | Cana | dian \$ |       |
|--------|--------|-------|-------|-----------|-------|------|-------|------|------|--------|------|------|---------|-------|
| Feb    | 126.85 | +0.42 | Mar   | 150.92    | +1.37 | Mar  | 3.614 | -0.2 | Mar  | 9.786  | -6.2 | Spot | 80.71   | -0.75 |
| Apr    | 126.12 | +0.20 | Apr   | 151.77    | +1.65 | May  | 3.694 | -0.4 | May  | 9.902  | -6.2 | Mar  | 80.76   | -0.76 |
| Jun    | 118.00 | +0.25 | May   | 151.77    | +1.55 | Jul  | 3.772 | -0.4 | Jul  | 9.996  | -6.2 | Jun  | 80.84   | -0.77 |
| Aug    | 114.97 | +0.37 | Aug   | 154.07    | +1.15 | Sep  | 3.844 | -0.4 | Aug  | 10.022 | -5.6 | Sep  | 80.92   | -0.76 |
| Oct    | 116.67 | +0.60 | Sep   | 153.92    | +0.65 | Dec  | 3.924 | -0.6 | Sep  | 9.976  | -5.6 | Dec  | 81.00   | -0.76 |
| Dec    | 118.17 | +0.37 | Oct   | 153.70    | +0.47 | Mar  | 4.004 | -1.0 | Nov  | 9.990  | -5.4 | Mar  | 81.06   | -0.77 |