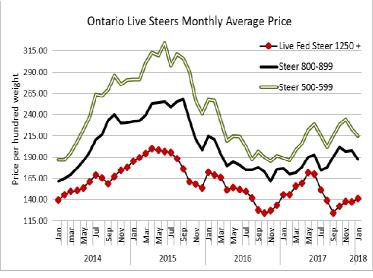

# Ontario auction sales on Thursday saw weighted prices for:

|                                            | Volume | Price Range   | Average | Тор    |
|--------------------------------------------|--------|---------------|---------|--------|
| Large & Medium Frame Fed Steers +1250 lbs  | 64     | 137.00-147.50 | 143.41  | 150.00 |
| Large & Medium Frame Fed Heifers +1000 lbs | 57     | 120.00-145.50 | 137.70  | 146.50 |
| Fed steers, dairy and dairy cross          | 41     | 89.59-103.24  | 95.17   | 113.00 |
| Cows                                       | 569    | 55.31-66.81   | 60.57   | 112.00 |
| Bulls under 1600 lbs                       | 4      | 92.25-92.63   | 92.38   | 126.00 |
| Bulls over 1600 lbs                        | 16     | 74.13-90.63   | 82.21   | 103.00 |
| Veal +600 lbs                              | 169    | 132.97-176.24 | 156.40  | 194.00 |
| Veal Calves 125 lbs & under                | 108    | 54.00-132.00  | 102.11  | 230.00 |