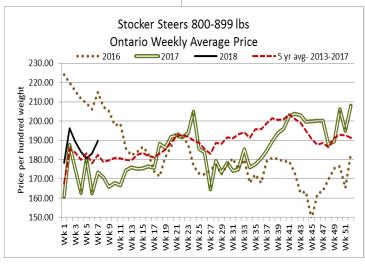

### **ONTARIO LIVE CATTLE TRADE**

Today at Brussels Livestock: 561 stockers

| Steers  | Price Range   | Average | Тор    | Heifers | Price Range   | Average | Top    |
|---------|---------------|---------|--------|---------|---------------|---------|--------|
| 1000+   | 155.00-184.00 | 174.35  | 184.00 | 900+    | 155.00-168.00 | 162.69  | 168.00 |
| 900-999 | 166.00-188.00 | 178.60  | 193.00 | 800-899 | 155.00-179.50 | 171.32  | 180.00 |
| 800-899 | 188.00-198.00 | 191.50  | 198.00 | 700-799 | 145.00-181.00 | 169.82  | 181.00 |
| 700-799 | 190.00-200.00 | 192.74  | 210.00 | 600-699 | 157.00-185.00 | 177.60  | 185.00 |
| 600-699 | 196.00-228.00 | 214.36  | 228.00 | 500-599 | 155.00-203.00 | 185.00  | 203.00 |
| 500-599 | 220.00-248.00 | 243.84  | 248.00 | 400-499 | 167.00-207.00 | 185.11  | 207.00 |
| 400-499 | 195.00-245.00 | 215.07  | 245.00 |         |               |         |        |
| 399-    | 120.00-185.00 | 152.50  | 185.00 |         |               |         |        |