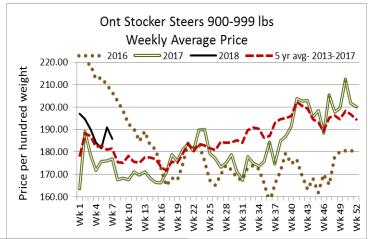

### **ONTARIO LIVE CATTLE TRADE**

Today at Brussels Livestock: 561 stockers

| Steers  | Price Range   | Average | Тор    | Heifers | Price Range   | Average | Top    |
|---------|---------------|---------|--------|---------|---------------|---------|--------|
| 1000+   | 155.00-184.00 | 174.35  | 184.00 | 900+    | 155.00-168.00 | 162.69  | 168.00 |
| 900-999 | 166.00-188.00 | 178.60  | 193.00 | 800-899 | 155.00-179.50 | 171.32  | 180.00 |
| 800-899 | 188.00-198.00 | 191.50  | 198.00 | 700-799 | 145.00-181.00 | 169.82  | 181.00 |
| 700-799 | 190.00-200.00 | 192.74  | 210.00 | 600-699 | 157.00-185.00 | 177.60  | 185.00 |
| 600-699 | 196.00-228.00 | 214.36  | 228.00 | 500-599 | 155.00-203.00 | 185.00  | 203.00 |
| 500-599 | 220.00-248.00 | 243.84  | 248.00 | 400-499 | 167.00-207.00 | 185.11  | 207.00 |
| 400-499 | 195.00-245.00 | 215.07  | 245.00 |         |               |         |        |
| 399-    | 120.00-185.00 | 152.50  | 185.00 |         |               |         |        |