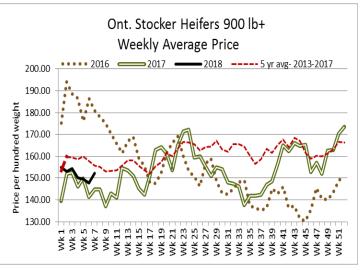

### **ONTARIO LIVE CATTLE TRADE**

Today at Brussels Livestock: 561 stockers

| Steers  | Price Range   | Average | Тор    | Heifers | Price Range   | Average | Top    |
|---------|---------------|---------|--------|---------|---------------|---------|--------|
| 1000+   | 155.00-184.00 | 174.35  | 184.00 | 900+    | 155.00-168.00 | 162.69  | 168.00 |
| 900-999 | 166.00-188.00 | 178.60  | 193.00 | 800-899 | 155.00-179.50 | 171.32  | 180.00 |
| 800-899 | 188.00-198.00 | 191.50  | 198.00 | 700-799 | 145.00-181.00 | 169.82  | 181.00 |
| 700-799 | 190.00-200.00 | 192.74  | 210.00 | 600-699 | 157.00-185.00 | 177.60  | 185.00 |
| 600-699 | 196.00-228.00 | 214.36  | 228.00 | 500-599 | 155.00-203.00 | 185.00  | 203.00 |
| 500-599 | 220.00-248.00 | 243.84  | 248.00 | 400-499 | 167.00-207.00 | 185.11  | 207.00 |
| 400-499 | 195.00-245.00 | 215.07  | 245.00 |         |               |         |        |
| 399-    | 120.00-185.00 | 152.50  | 185.00 |         |               |         |        |