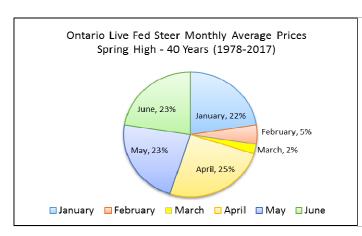

-------------------------|--------|---------------|---------|--------|
| Large & Medium Frame Fed Steers +1250 lbs  | 53     | 140.00-157.00 | 148.50  | 164.00 |
| Large & Medium Frame Fed Heifers +1000 lbs | 54     | 115.00-151.50 | 140.72  | 164.00 |
| Fed steers, dairy and dairy cross          | 20     | 90.70-107.33  | 100.35  | 134.00 |
| Cows                                       | 656    | 54.47-71.73   | 63.31   | 112.00 |
| Bulls under 1600 lbs                       | 7      | 73.86-100.36  | 86.07   | 110.00 |
| Bulls over 1600 lbs                        | 13     | 77.69-96.46   | 87.54   | 105.00 |
| Veal +600 lbs                              | 130    | 114.78-150.46 | 135.58  | 183.00 |
| Veal Calves 125 lbs & under                | 107    | 42.00-130.00  | 92.89   | 180.00 |





#### Stocker sale at: Ontario Livestock Exchange, February 15, 2018 – 300 Stockers

| Steers  | Price Range   | Average | Top    | Heifers | Price Range   | Average | Тор    |
|---------|---------------|---------|--------|---------|---------------|---------|--------|
| 1000+   | 132.00-171.00 | 148.40  | 177.50 | 600-699 | 119.00-160.00 | 155.15  | 160.00 |
| 900-999 | 102.50-154.00 | 146.85  | 154.00 | 500-599 | 160.00-184.00 | 169.42  | 190.00 |
| 800-899 | 179.00-210.00 | 192.33  | 210.00 | 300-399 | 187.50-210.00 | 195.83  | 210.00 |
| 600-699 | 154.00-205.00 | 169.71  | 210.00 |         |               |         |        |
| 500-599 | 140.00-182.50 | 163.92  | 242.50 |         |               |         |        |
| 400-499 | 156.00-230.00 | 196.06  | 230.00 |         |