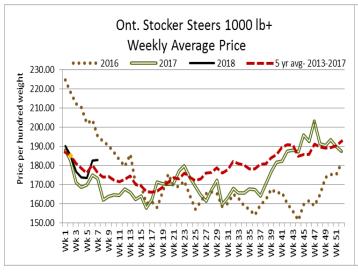

### **ONTARIO LIVE CATTLE TRADE**

Today at Brussels Livestock: 561 stockers

| Steers  | Price Range   | Average | Тор    | Heifers | Price Range   | Average | Top    |
|---------|---------------|---------|--------|---------|---------------|---------|--------|
| 1000+   | 155.00-184.00 | 174.35  | 184.00 | 900+    | 155.00-168.00 | 162.69  | 168.00 |
| 900-999 | 166.00-188.00 | 178.60  | 193.00 | 800-899 | 155.00-179.50 | 171.32  | 180.00 |
| 800-899 | 188.00-198.00 | 191.50  | 198.00 | 700-799 | 145.00-181.00 | 169.82  | 181.00 |
| 700-799 | 190.00-200.00 | 192.74  | 210.00 | 600-699 | 157.00-185.00 | 177.60  | 185.00 |
| 600-699 | 196.00-228.00 | 214.36  | 228.00 | 500-599 | 155.00-203.00 | 185.00  | 203.00 |
| 500-599 | 220.00-248.00 | 243.84  | 248.00 | 400-499 | 167.00-207.00 | 185.11  | 207.00 |
| 400-499 | 195.00-245.00 | 215.07  | 245.00 |         |               |         |        |
| 399-    | 120.00-185.00 | 152.50  | 185.00 |         |               |         |        |