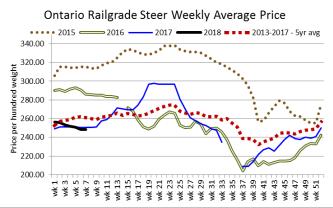

-----------------------|--------|---------------|---------|--------|
| Large & Medium Frame Fed Steers +1250 lbs  | 53     | 140.00-157.00 | 148.50  | 164.00 |
| Large & Medium Frame Fed Heifers +1000 lbs | 54     | 115.00-151.50 | 140.72  | 164.00 |
| Fed steers, dairy and dairy cross          | 20     | 90.70-107.33  | 100.35  | 134.00 |
| Cows                                       | 656    | 54.47-71.73   | 63.31   | 112.00 |
| Bulls under 1600 lbs                       | 7      | 73.86-100.36  | 86.07   | 110.00 |
| Bulls over 1600 lbs                        | 13     | 77.69-96.46   | 87.54   | 105.00 |
| Veal +600 lbs                              | 130    | 114.78-150.46 | 135.58  | 183.00 |
| Veal Calves 125 lbs & under                | 107    | 42.00-130.00  | 92.89   | 180.00 |





#### Stocker sale at: Ontario Livestock Exchange, February 15, 2018 – 300 Stockers

| Steers  | Price Range   | Average | Top    | Heifers | Price Range   | Average | Тор    |
|---------|---------------|---------|--------|---------|---------------|---------|--------|
| 1000+   | 132.00-171.00 | 148.40  | 177.50 | 600-699 | 119.00-160.00 | 155.15  | 160.00 |
| 900-999 | 102.50-154.00 | 146.85  | 154.00 | 500-599 | 160.00-184.00 | 169.42  | 190.00 |
| 800-899 | 179.00-210.00 | 192.33  | 210.00 | 300-399 | 187.50-210.00 | 195.83  | 210.00 |
| 600-699 | 154.00-205.00 | 169.71  | 210.00 |         |               |         |        |
| 500-599 | 140.00-182.50 | 163.92  | 242.50 |         |               |         |        |
| 400-499 | 156.00-230.00 | 196.06  | 230.00 |         |