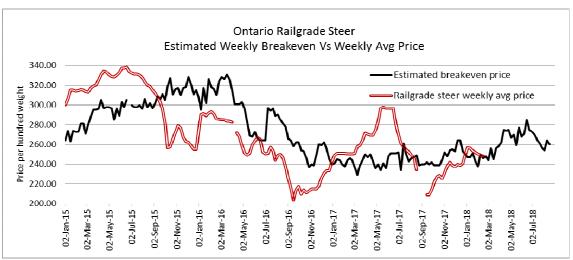

# Daily Market Information Report - Friday, February 16, 2018

The following information is collected from various sources and disseminated by Beef Farmers of Ontario.

### ONTARIO DIRECT TO PACKER RAILGRADE CATTLE TRADE

Prices are on a carcass weight basis before grade and weight discounts. (Prices for today regardless of delivery date).

**A Grade Steers** 247.00-250.00 **A Grade Heifers** 246.00-249.00



The information provided on this report is based on weighted averages for actual data collected. Input costs are a guideline only and will vary from producer to producer. BFO does not take any responsibility and accepts no legal liability arising from or connected to damages or losses experienced by producers when using this information.

This is to be used at your own risk.

### **ONTARIO LIVE CATTLE TRADE**

Today at Brussels Livestock: 561 stockers

| Steers  | Price Range   | Average | Тор    | Heifers | Price Range   | Average | Top    |
|---------|---------------|---------|--------|---------|---------------|---------|--------|
| 1000+   | 155.00-184.00 | 174.35  | 184.00 | 900+    | 155.00-168.00 | 162.69  | 168.00 |
| 900-999 | 166.00-188.00 | 178.60  | 193.00 | 800-899 | 155.00-1