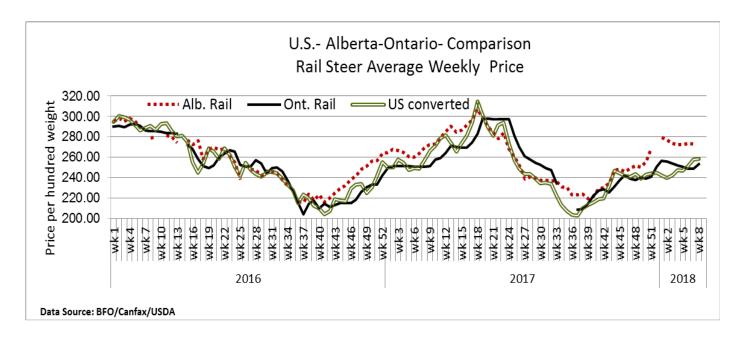

### ALBERTA DIRECT TRADE

Alberta direct trade was light with a few sales reported at \$277.00-\$278.00 delivered on a dressed basis, but not enough to establish a market trend at this time. Canfax reports: "Dressed sales Wednesday and Thursday were generally \$1.00-2.00 higher than last week. This week's fed offering might be one of the smallest this spring and feedlot managers are reluctant to pull soft cattle forward. Business has generally concluded for the week with some inventory being carried over into next week"

## U.S. TRADE (U.S. funds)

U.S. cash cattle trade was light to moderate on Wednesday and Thursday with prices for the week ranging from \$124.00-\$131.50 live, averaging \$128.00 down \$1.50 from last week's weighted average. ON the rail prices ranged from \$203.00-\$207.00 dressed, averaging \$204.50 down just \$0.50 from last week on average. Today the market was quiet with just a couple of bids at \$128.00 live and \$202.00 dressed, but no sales were reported.

Choice and Select Steers and Heifers: Live 124.00-131.50 Rail 203.00-207.00