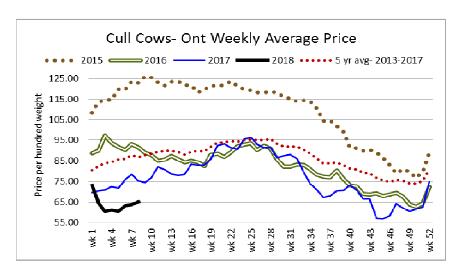

### Ontario auction sales on Thursday saw weighted prices for:

|                                            | Volume | Price Range   | Average | Тор    |
|--------------------------------------------|--------|---------------|---------|--------|
| Large & Medium Frame Fed Steers +1250 lbs  | 55     | 145.50-155.00 | 150.13  | 157.00 |
| Large & Medium Frame Fed Heifers +1000 lbs | 37     | 130.00-153.00 | 144.13  | 153.00 |
| Fed steers, dairy and dairy cross          | 33     | 92.00-114.50  | 103.59  | 116.50 |
| Cows                                       | 575    | 59.94-71.00   | 65.73   | 127.50 |
| Bulls under 1600 lbs                       | 5      | 83.60-99.20   | 89.40   | 101.00 |
| Bulls over 1600 lbs                        | 12     | 88.25-107.75  | 101.10  | 118.00 |
| Veal +600 lbs                              | 162    | 117.77-142.25 | 132.73  | 203.00 |
| Veal Calves 125 lbs & under                | 112    | 20.00-66.00   | 37.89   | 200.00 |