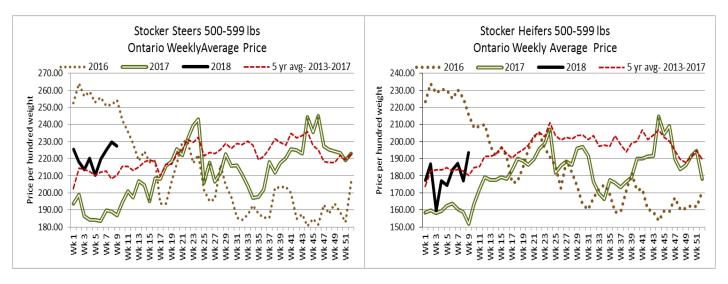

#### ONTARIO LIVE CATTLE TRADE

Today at Brussels Livestock: 1,100 stockers (200 yearlings left to sell at time of reporting)

| Steers  | Price Range   | Average | Тор    | Heifers | <b>Price Range</b> | Average | Тор    |
|---------|---------------|---------|--------|---------|--------------------|---------|--------|
| 1000+   | 159.00-178.50 | 170.39  | 178.50 | 900+    | 146.50-167.75      | 160.55  | 187.00 |
| 900-999 | 169.50-184.50 | 178.89  | 185.00 | 800-899 | 134.00-170.00      | 156.74  | 179.00 |
| 800-899 | 177.00-197.00 | 187.50  | 197.00 | 700-799 | 171.00-189.00      | 177.93  | 189.00 |
| 700-799 | 177.00-216.00 | 206.22  | 216.00 | 600-699 | 165.00-192.00      | 179.34  | 205.00 |
| 600-699 | 191.00-253.00 | 225.28  | 253.00 | 500-599 | 190.00-237.00      | 211.22  | 237.00 |
| 500-599 | 226.00-265.00 | 243.15  | 265.00 | 400-499 | 180.00-220.00      | 200.54  | 245.00 |
| 400-499 | 245.00-265.00 | 260.21  | 265.00 | 300-399 | 220.00-225.00      | 222.22  | 225.00 |
| 399-    | 182.00-270.00 | 231.072 | 272.00 |         |                    |         |        |

### Stocker sale at: Ontario Livestock Exchange, March 1, 2018–236 Stockers

161.81

| Steers  | Price Range   | Average | Top    | Heifers | <b>Price Range</b> | Average | Тор    |
|---------|---------------|---------|--------|---------|--------------------|---------|--------|
| 800-899 | 154.00-182.00 | 173.50  | 182.00 | 600-699 | 149.00-187.50      | 178.62  | 187.50 |
| 700-799 | 140.00-210.00 | 187.13  | 210.00 | 500-599 | 120.00-190.00      | 159.72  | 190.00 |
| 600-699 | 170.00-232.50 | 215.83  | 232.50 |         |                    |         |        |
| 500-599 | 182.00-245.00 | 219.27  | 245.00 |         |                    |         |        |

### Stocker sale at: Ontario Stockyards Inc. - March 1, 2018 – 768 Stockers

| Steers  | Price Range   | Average | Тор    | Heifers | Price Range   | Average | Top    |
|---------|---------------|---------|--------|---------|---------------|---------|--------|
| 1000+   | 120.00-150.00 | 135.34  | 157.00 | 900+    | 110.00-142.00 | 132.28  | 162.50 |
| 900-999 | 50.00-151.00  | 112.33  | 151.00 | 800-899 | 151.00-163.50 | 157.67  | 163.50 |
| 800-899 | 160.00-197.50 | 185.48  | 197.50 | 700-799 | 165.00-202.00 | 181.63  | 202.00 |
| 700-799 | 168.00-208.00 | 188.55  | 208.00 | 600-699 | 151.00-211.00 | 188.55  | 211.00 |
| 600-699 | 192.00-246.00 | 222.43  | 246.00 | 500-599 | 170.00-222.50 | 195.36  | 243.00 |
| 500-599 | 207.50-258.00 | 238.03  | 266.00 | 400-499 | 185.00-225.00 | 207.21  | 237.00 |
| 400-499 | 212.00-270.00 | 238.55  | 271.00 | 300-399 | 185.00-225.00 | 207.46  | 242.00 |
| 399-    | 197.50-270.00 | 239.62  | 270.00 | 299-    | 135.00-205.00 | 178.47  | 205.00 |

# Stocker sale at: Ottawa Livestock Exchange, March 1, 2018–106 Stockers

198.00

| Steers  | Price Range   | Average | Top    | Heifers | Price Range   | Average | Тор    |
|---------|---------------|---------|--------|---------|---------------|---------|--------|
| 700-799 | 142.00-208.00 | 184.67  | 208.00 | 600-699 | 160.00-180.00 | 167.71  | 180.00 |
| 600-699 | 178.00-220.00 | 198.55  | 220.00 | 500-599 | 138.00-190.00 | 175.08  | 190.00 |
| 500-599 | 170.00-227.00 | 211.62  | 230.00 |         |               |         |        |