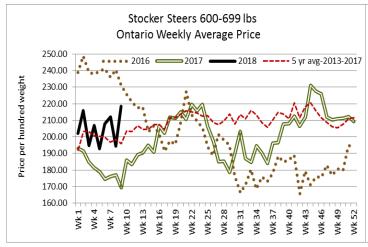

#### ONTARIO LIVE CATTLE TRADE

Today at Brussels Livestock: 1,100 stockers (200 yearlings left to sell at time of reporting)

| Steers  | Price Range   | Average | Тор    | Heifers | <b>Price Range</b> | Average | Тор    |
|---------|---------------|---------|--------|---------|--------------------|---------|--------|
| 1000+   | 159.00-178.50 | 170.39  | 178.50 | 900+    | 146.50-167.75      | 160.55  | 187.00 |
| 900-999 | 169.50-184.50 | 178.89  | 185.00 | 800-899 | 134.00-170.00      | 156.74  | 179.00 |
| 800-899 | 177.00-197.00 | 187.50  | 197.00 | 700-799 | 171.00-189.00      | 177.93  | 189.00 |
| 700-799 | 177.00-216.00 | 206.22  | 216.00 | 600-699 | 165.00-192.00      | 179.34  | 205.00 |
| 600-699 | 191.00-253.00 | 225.28  | 253.00 | 500-599 | 190.00-237.00      | 211.22  | 237.00 |
| 500-599 | 226.00-265.00 | 243.15  | 265.00 | 400-499 | 180.00-220.00      | 200.54  | 245.00 |
| 400-499 | 245.00-265.00 | 260.21  | 265.00 | 300-399 | 220.00-225.00      | 222.22  | 225.00 |
| 399-    | 182.00-270.00 | 231.072 | 272.00 |         |                    |         |        |

### Stocker sale at: Ontario Livestock Exchange, March 1, 2018–236 Stockers

161.81

| Steers  | Price Range   | Average | Top    | Heifers | <b>Price Range</b> | Average | Тор    |
|---------|---------------|---------|--------|---------|--------------------|---------|--------|
| 800-899 | 154.00-182.00 | 173.50  | 182.00 | 600-699 | 149.00-187.50      | 178.62  | 187.50 |
| 700-799 | 140.00-210.00 | 187.13  | 210.00 | 500-599 | 120.00-190.00      | 159.72  | 190.00 |
| 600-699 | 170.00-232.50 | 215.83  | 232.50 |         |                    |         |        |
| 500-599 | 182.00-245.00 | 219.27  | 245.00 |         |                    |         |        |

### Stocker sale at: Ontario Stockyards Inc. - March 1, 2018 – 768 Stockers

| Steers  | Price Range   | Average | Тор    | Heifers | Price Range   | Average | Top    |
|---------|---------------|---------|--------|---------|---------------|---------|--------|
| 1000+   | 120.00-150.00 | 135.34  | 157.00 | 900+    | 110.00-142.00 | 132.28  | 162.50 |
| 900-999 | 50.00-151.00  | 112.33  | 151.00 | 800-899 | 151.00-163.50 | 157.67  | 163.50 |
| 800-899 | 160.00-197.50 | 185.48  | 197.50 | 700-799 | 165.00-202.00 | 181.63  | 202.00 |
| 700-799 | 168.00-208.00 | 188.55  | 208.00 | 600-699 | 151.00-211.00 | 188.55  | 211.00 |
| 600-699 | 192.00-246.00 | 222.43  | 246.00 | 500-599 | 170.00-222.50 | 195.36  | 243.00 |
| 500-599 | 207.50-258.00 | 238.03  | 266.00 | 400-499 | 185.00-225.00 | 207.21  | 237.00 |
| 400-499 | 212.00-270.00 | 238.55  | 271.00 | 300-399 | 185.00-225.00 | 207.46  | 242.00 |
| 399-    | 197.50-270.00 | 239.62  | 270.00 | 299-    | 135.00-205.00 | 178.47  | 205.00 |

# Stocker sale at: Ottawa Livestock Exchange, March 1, 2018–106 Stockers

198.00

| Steers  | Price Range   | Average | Top    | Heifers | Price Range   | Average | Тор    |
|---------|---------------|---------|--------|---------|---------------|---------|--------|
| 700-799 | 142.00-208.00 | 184.67  | 208.00 | 600-699 | 160.00-180.00 | 167.71  | 180.00 |
| 600-699 | 178.00-220.00 | 198.55  | 220.00 | 500-599 | 138.00-190.00 | 175.08  | 190.00 |
| 500-599 | 170.00-227.00 | 211.62  | 230.00 |         |               |         |        |