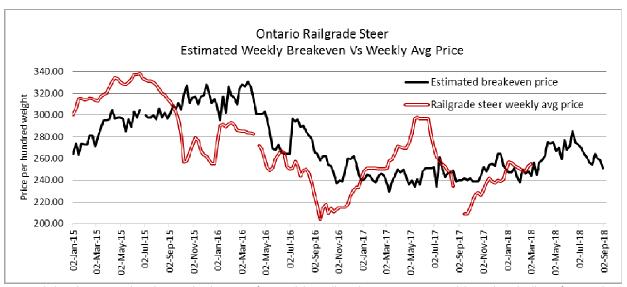

# Daily Market Information Report - Friday, March 2, 2018

The following information is collected from various sources and disseminated by Beef Farmers of Ontario.

#### ONTARIO DIRECT TO PACKER RAILGRADE CATTLE TRADE

Prices are on a carcass weight basis before grade and weight discounts. (Prices for today regardless of delivery date).

**A Grade Steers** 254.00-256.00 **A Grade Heifers** 253.00-255.00



The information provided on this report is based on weighted averages for actual data collected. Input costs are a guideline only and will vary from producer to producer. BFO does not take any responsibility and accepts no legal liability arising from or connected to damages or losses experienced by producers when using this information.

This is to be used at your own risk.

#### ONTARIO LIVE CATTLE TRADE

Today at Brussels Livestock: 1,100 stockers (200 yearlings left to sell at time of reporting)

| Steers  | Price Range   | Average | Тор    | Heifers | <b>Price Range</b> | Average | Тор    |
|---------|---------------|---------|--------|---------|--------------------|---------|--------|
| 1000+   | 159.00-178.50 | 170.39  | 178.50 | 900+    | 146.50-167.75      | 160.55  | 187.00 |
|