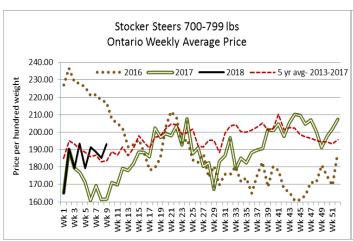

| 47.42   | 225.00 |

### Stocker sale at: Ontario Livestock Exchange, March 1, 2018–236 Stockers

161.81

| Steers  | Price Range   | Average | Top    | Heifers | <b>Price Range</b> | Average | Тор    |
|---------|---------------|---------|--------|---------|--------------------|---------|--------|
| 800-899 | 154.00-182.00 | 173.50  | 182.00 | 600-699 | 149.00-187.50      | 178.62  | 187.50 |
| 700-799 | 140.00-210.00 | 187.13  | 210.00 | 500-599 | 120.00-190.00      | 159.72  | 190.00 |
| 600-699 | 170.00-232.50 | 215.83  | 232.50 |         |                    |         |        |
| 500-599 | 182.00-245.00 | 219.27  | 245.00 |         |                    |         |        |

250.00

Stockers sold on an active trade at steady prices.

142.50-215.00

400-499

400-499

160.00-232.00





### Stocker sale at: Ontario Stockyards Inc. - March 1, 2018 – 768 Stockers

| Steers  | Price Range   | Average | Тор    | Heifers | Price Range   | Average | Top    |
|---------|---------------|---------|--------|---------|---------------|---------|--------|
| 1000+   | 120.00-150.00 | 135.34  | 157.00 | 900+    | 110.00-142.00 | 132.28  | 162.50 |
| 900-999 | 50.00-151.00  | 112.33  | 151.00 | 800-899 | 151.00-163.50 | 157.67  | 163.50 |
| 800-899 | 160.00-197.50 | 185.48  | 197.50 | 700-799 | 165.00-202.00 | 181.63  | 202.00 |
| 700-799 | 168.00-208.00 | 188.55  | 208.00 | 600-699 | 151.00-211.00 | 188.55  | 211.00 |
| 600-699 | 192.00-246.00 | 222.43  | 246.00 | 500-599 | 170.00-222.50 | 195.36  | 243.00 |
| 500-599 | 207.50-258.00 | 238.03  | 266.00 | 400-499 | 185.00-225.00 | 20