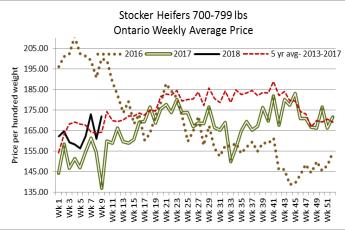

| 47.42   | 225.00 |

### Stocker sale at: Ontario Livestock Exchange, March 1, 2018–236 Stockers

161.81

| Steers  | Price Range   | Average | Top    | Heifers | <b>Price Range</b> | Average | Тор    |
|---------|---------------|---------|--------|---------|--------------------|---------|--------|
| 800-899 | 154.00-182.00 | 173.50  | 182.00 | 600-699 | 149.00-187.50      | 178.62  | 187.50 |
| 700-799 | 140.00-210.00 | 187.13  | 210.00 | 500-599 | 120.00-190.00      | 159.72  | 190.00 |
| 600-699 | 170.00-232.50 | 215.83  | 232.50 |         |                    |         |        |
| 500-599 | 182.00-245.00 | 219.27  | 245.00 |         |                    |         |        |

250.00

Stockers sold on an active trade at steady prices.

142.50-215.00

400-499

400-499

160.00-232.00





### Stocker sale at: Ontario Stockyards Inc. - March 1, 2018 – 768 Stockers

| Steers  | Price Range   | Average | Тор    | Heifers | Price Range   | Average | Top    |
|---------|---------------|---------|--------|---------|---------------|---------|--------|
| 1000+   | 120.00-150.00 | 135.34  | 157.00 | 900+    | 110.00-142.00 | 132.28  | 162.50 |
| 900-999 | 50.00-151.00  | 112.33  | 151.00 | 800-899 | 151.00-163.50 | 157.67  | 163.50 |
| 800-899 | 160.00-197.50 | 185.48  | 197.50 | 700-799 | 165.00-202.00 | 181.63  | 202.00 |
| 700-799 | 168.00-208.00 | 188.55  | 208.00 | 600-699 | 151.00-211.00 | 188.55  | 211.00 |
| 600-699 | 192.00-246.00 | 222.43  | 246.00 | 500-599 | 170.00-222.50 | 195.36  | 243.00 |
| 500-599 | 207.50-258.00 | 238.03  | 266.00 | 400-499 | 185.00-225.00 | 207.