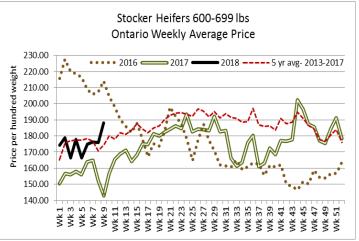

#### ONTARIO LIVE CATTLE TRADE

Today at Brussels Livestock: 1,100 stockers (200 yearlings left to sell at time of reporting)

| Steers  | Price Range   | Average | Тор    | Heifers | <b>Price Range</b> | Average | Тор    |
|---------|---------------|---------|--------|---------|--------------------|---------|--------|
| 1000+   | 159.00-178.50 | 170.39  | 178.50 | 900+    | 146.50-167.75      | 160.55  | 187.00 |
| 900-999 | 169.50-184.50 | 178.89  | 185.00 | 800-899 | 134.00-170.00      | 156.74  | 179.00 |
| 800-899 | 177.00-197.00 | 187.50  | 197.00 | 700-799 | 171.00-189.00      | 177.93  | 189.00 |
| 700-799 | 177.00-216.00 | 206.22  | 216.00 | 600-699 | 165.00-192.00      | 179.34  | 205.00 |
| 600-699 | 191.00-253.00 | 225.28  | 253.00 | 500-599 | 190.00-237.00      | 211.22  | 237.00 |
| 500-599 | 226.00-265.00 | 243.15  | 265.00 | 400-499 | 180.00-220.00      | 200.54  | 245.00 |
| 400-499 | 245.00-265.00 | 260.21  | 265.00 | 300-399 | 220.00-225.00      | 222.22  | 225.00 |
| 399-    | 182.00-270.00 | 231.072 | 272.00 |         |                    |         |        |

### Stocker sale at: Ontario Livestock Exchange, March 1, 2018–236 Stockers

161.81

| Steers  | Price Range   | Average | Top    | Heifers | <b>Price Range</b> | Average | Тор    |
|---------|---------------|---------|--------|---------|--------------------|---------|--------|
| 800-899 | 154.00-182.00 | 173.50  | 182.00 | 600-699 | 149.00-187.50      | 178.62  | 187.50 |
| 700-799 | 140.00-210.00 | 187.13  | 210.00 | 500-599 | 120.00-190.00      | 159.72  | 190.00 |
| 600-699 | 170.00-232.50 | 215.83  | 232.50 |         |                    |         |        |
| 500-599 | 182.00-245.00 | 219.27  | 245.00 |         |                    |         |        |

### Stocker sale at: Ontario Stockyards Inc. - March 1, 2018 – 768 Stockers

| Steers  | Price Range   | Average | Тор    | Heifers | Price Range   | Average | Top    |
|---------|---------------|---------|--------|---------|---------------|---------|--------|
| 1000+   | 120.00-150.00 | 135.34  | 157.00 | 900+    | 110.00-142.00 | 132.28  | 162.50 |
| 900-999 | 50.00-151.00  | 112.33  | 151.00 | 800-899 | 151.00-163.50 | 157.67  | 163.50 |
| 800-899 | 160.00-197.50 | 185.48  | 197.50 | 700-799 | 165.00-202.00 | 181.63  | 202.00 |
| 700-799 | 168.00-208.00 | 188.55  | 208.00 | 600-699 | 151.00-211.00 | 188.55  | 211.00 |
| 600-699 | 192.00-246.00 | 222.43  | 246.00 | 500-599 | 170.00-222.50 | 195.36  | 243.00 |
| 500-599 | 207.50-258.00 | 238.03  | 266.00 | 400-499 | 185.00-225.00 | 207.21  | 237.00 |
| 400-499 | 212.00-270.00 | 238.55  | 271.00 | 300-399 | 185.00-225.00 | 207.46  | 242.00 |
| 399-    | 197.50-270.00 | 239.62  | 270.00 | 299-    | 135.00-205.00 | 178.47  | 205.00 |

# Stocker sale at: Ottawa Livestock Exchange, March 1, 2018–106 Stockers

198.00

| Steers  | Price Range   | Average | Top    | Heifers | Price Range   | Average | Тор    |
|---------|---------------|---------|--------|---------|---------------|---------|--------|
| 700-799 | 142.00-208.00 | 184.67  | 208.00 | 600-699 | 160.00-180.00 | 167.71  | 180.00 |
| 600-699 | 178.00-220.00 | 198.55  | 220.00 | 500-599 | 138.00-190.00 | 175.08  | 190.00 |
| 500-599 | 170.00-227.00 | 211.62  | 230.00 |         |               |         |        |