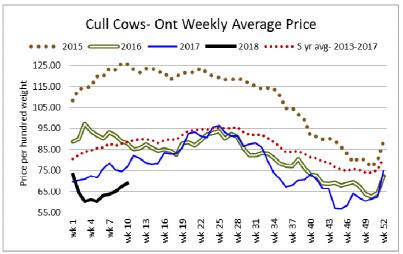

-------------------------|--------|---------------|---------|--------|
| Large & Medium Frame Fed Steers +1250 lbs  | 84     | 139.00-158.00 | 152.30  | 158.00 |
| Large & Medium Frame Fed Heifers +1000 lbs | 16     | 138.00-152.00 | 144.38  | 152.00 |
| Fed steers, dairy and dairy cross          | 32     | 85.39-110.58  | 99.01   | 119.00 |
| Cows                                       | 573    | 63.75-78.27   | 70.85   | 121.00 |
| Bulls under 1600 lbs                       | 4      | 60.00-84.50   | 72.25   | 87.00  |
| Bulls over 1600 lbs                        | 10     | 86.05-100.15  | 92.206  | 112.00 |
| Veal +600 lbs                              | 170    | 106.84-131.55 | 122.00  | 206.00 |
| Veal Calves 125 lbs & under                | 58     | 56.00-150.00  | 122.28  | 230.00 |



In the last month, the cull cow average price has increased \$8.47 cwt.

### Stocker sale at: Ontario Livestock Exchange, March 8, 2018-321 Stockers

| Steers  | Price Range   | Average | Top    | Heifers | Price Range   | Average | Top    |
|---------|---------------|---------|--------|---------|---------------|---------|--------|
| 1000+   | 166.00-170.00 | 166.50  | 170.00 | 900+    | 90.00-116.00  | 102.38  | 125.00 |
| 900-999 | 160.00-170.00 | 166.83  | 170.00 | 800-899 | 102.50-128.00 | 119.14  | 154.00 |
| 800-899 | 148.00-193.00 | 168.33  | 193.00 | 700-799 | 132.50-162.00 | 152.25  | 177.50 |
| 700-799 | 175.00-214.00 | 196.36  | 214.00 | 600-699 | 172.00-187.00 | 180.10  | 187.00 |
| 600-699 | 176.00-235.00 | 217.73  | 239.00 | 500-599 | 157.50-195.00 | 182.19  | 195.00 |
| 50