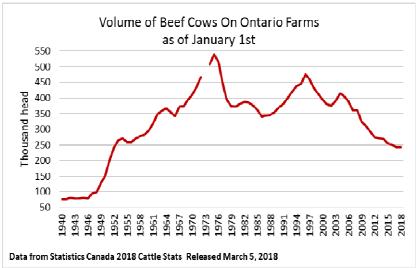

Calves and yearlings are selling on an active trade at steady prices. Final results will be posted on Monday's report.

The January 2018 Cattle Stats report, listed the volume of beef cows on Ontario farms at 243,300 head as of January 1, 2018, which is up 1,400 head from January 1, 2017 but 6,100 head less than January 1, 2016. The January 1, 2018 volume was the first January to January increase since 2004. On a larger scale, January 2018 (243,300 head) is the second lowest beef cow volume on Ontario farms since 1952 (at 240,000 head), with only January 2017 coming in below 2018 at 241,900 head.