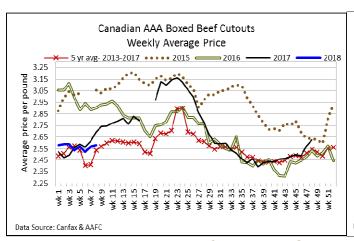

## **CANADIAN BOXED BEEF CUT-OUT VALUES**

| Week Ending       | AAA    | AA     |
|-------------------|--------|--------|
| February 23, 2018 | 2.5806 | 2.5516 |
| February 16, 2018 | 2.5689 | 2.5594 |
| February 9, 2018  | 2.5236 | 2.4969 |