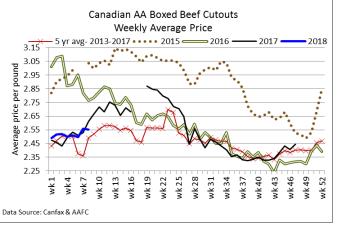

## **CANADIAN BOXED BEEF CUT-OUT VALUES**

| Week Ending       | AAA    | AA     |
|-------------------|--------|--------|
| February 23, 2018 | 2.5806 | 2.5516 |
| February 16, 2018 | 2.5689 | 2.5594 |
| February 9, 2018  | 2.5236 | 2.4969 |

## **U.S. BOXED BEEF CUT-OUT VALUES (U.S. funds)**

|                                  | Choice  | Select  |
|----------------------------------|---------|---------|
|                                  | 600-900 | 600-900 |
| Cutout Values (noon estimate):   | 224.01  | 217.30  |
| Change (from yesterday's close): | +0.11   | -0.19   |
| <b>Current Five Day Average:</b> | 223.77  | 216.39  |