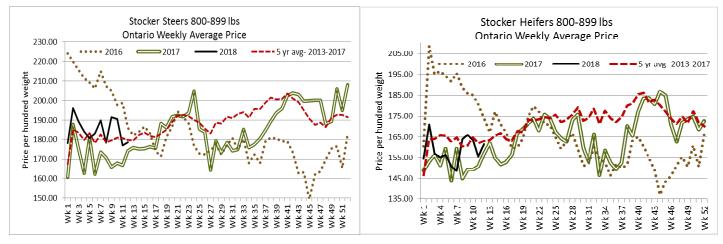

### Today at Brussels Livestock: 1,300 stockers (300 yearlings left to sell at time of reporting)

| Steers  | Price Range   | Average | Тор    | Heifers | Price Range   | Average | Тор    |
|---------|---------------|---------|--------|---------|---------------|---------|--------|
| 1000+   | 124.50-166.50 | 143.39  | 166.50 | 900+    | 141.00-160.50 | 153.47  | 160.50 |
| 900-999 | 152.00-173.00 | 163.76  | 173.00 | 800-899 | 153.50-164.00 | 159.95  | 179.00 |
| 800-899 | 150.00-186.00 | 168.72  | 186.00 | 700-799 | 155.00-187.00 | 168.26  | 187.00 |
| 700-799 | 170.00-203.00 | 188.47  | 214.00 | 600-699 | 163.00-190.00 | 175.00  | 195.00 |
| 600-699 | 197.00-227.00 | 212.32  | 246.00 | 500-599 | 178.00-206.00 | 189.37  | 206.00 |
| 500-599 | 230.00-257.00 | 241.63  | 257.00 | 400-499 | 185.00-200.00 | 194.69  | 217.00 |
| 400-499 | 215.00-252.00 | 232.71  | 236.00 | 300-399 | 180.00-220.00 | 197.92  | 235.00 |
| 399-    | 200.00-265.00 | 241.25  | 265.00 |         |               |         |        |