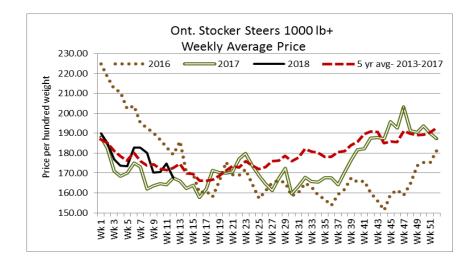

### Today at Brussels Livestock: 1,300 stockers (300 yearlings left to sell at time of reporting)

| Steers  | Price Range   | Average | Тор    | Heifers | Price Range   | Average | Тор    |
|---------|---------------|---------|--------|---------|---------------|---------|--------|
| 1000+   | 124.50-166.50 | 143.39  | 166.50 | 900+    | 141.00-160.50 | 153.47  | 160.50 |
| 900-999 | 152.00-173.00 | 163.76  | 173.00 | 800-899 | 153.50-164.00 | 159.95  | 179.00 |
| 800-899 | 150.00-186.00 | 168.72  | 186.00 | 700-799 | 155.00-187.00 | 168.26  | 187.00 |
| 700-799 | 170.00-203.00 | 188.47  | 214.00 | 600-699 | 163.00-190.00 | 175.00  | 195.00 |
| 600-699 | 197.00-227.00 | 212.32  | 246.00 | 500-599 | 178.00-206.00 | 189.37  | 206.00 |
| 500-599 | 230.00-257.00 | 241.63  | 257.00 | 400-499 | 185.00-200.00 | 194.69  | 217.00 |
| 400-499 | 215.00-252.00 | 232.71  | 236.00 | 300-399 | 180.00-220.00 | 197.92  | 235.00 |
| 399-    | 200.00-265.00 | 241.25  | 265.00 |         |               |         |        |