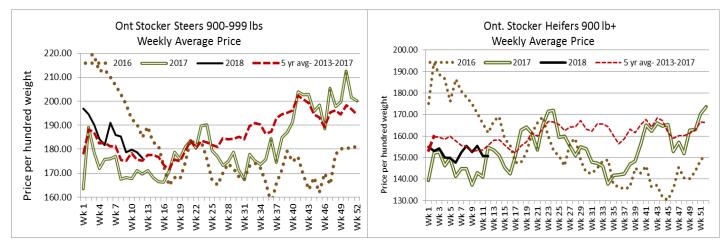

### Today at Brussels Livestock: 1,300 stockers (300 yearlings left to sell at time of reporting)

| Steers  | Price Range   | Average | Тор    | Heifers | Price Range   | Average | Тор    |
|---------|---------------|---------|--------|---------|---------------|---------|--------|
| 1000+   | 124.50-166.50 | 143.39  | 166.50 | 900+    | 141.00-160.50 | 153.47  | 160.50 |
| 900-999 | 152.00-173.00 | 163.76  | 173.00 | 800-899 | 153.50-164.00 | 159.95  | 179.00 |
| 800-899 | 150.00-186.00 | 168.72  | 186.00 | 700-799 | 155.00-187.00 | 168.26  | 187.00 |
| 700-799 | 170.00-203.00 | 188.47  | 214.00 | 600-699 | 163.00-190.00 | 175.00  | 195.00 |
| 600-699 | 197.00-227.00 | 212.32  | 246.00 | 500-599 | 178.00-206.00 | 189.37  | 206.00 |
| 500-599 | 230.00-257.00 | 241.63  | 257.00 | 400-499 | 185.00-200.00 | 194.69  | 217.00 |
| 400-499 | 215.00-252.00 | 232.71  | 236.00 | 300-399 | 180.00-220.00 | 197.92  | 235.00 |
| 399-    | 200.00-265.00 | 241.25  | 265.00 |         |               |         |        |