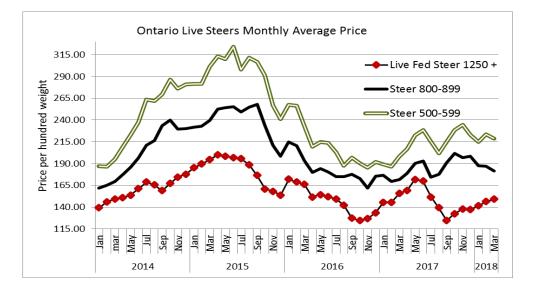

### Ontario auction sales on Thursday saw weighted prices for:

|                                            | Volume | Price Range   | Average | Тор    |
|--------------------------------------------|--------|---------------|---------|--------|
| Large & Medium Frame Fed Steers +1250 lbs  | 98     | 129.05-150.36 | 143.96  | 153.00 |
| Large & Medium Frame Fed Heifers +1000 lbs | 52     | 130.40-144.13 | 136.78  | 148.50 |
| Fed steers, dairy and dairy cross          | 24     | 85.00-107.00  | 97.13   | 109.50 |
| Cows                                       | 623    | 61.49-74.25   | 68.26   | 108.00 |
| Bulls under 1600 lbs                       | 9      | 73.33-100.33  | 82.33   | 125.00 |
| Bulls over 1600 lbs                        | 8      | 88.94-120.63  | 103.91  | 121.00 |
| Veal +600 lbs                              | 125    | 111.29-154.58 | 124.09  | 200.00 |
| Veal Calves 125 lbs & under                | 96     | 130.00-260.00 | 210.40  | 345.00 |