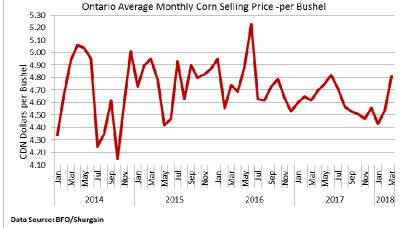

#### Closing quotes on futures today were as follows:

| Live C | attle  |       | Feede | er Cattle |       | Corn |       |      | Soyb | eans   |      | Cana | dian \$ |       |
|--------|--------|-------|-------|-----------|-------|------|-------|------|------|--------|------|------|---------|-------|
| Apr    | 112.22 | -2.07 | Apr   | 135.32    | -2.15 | May  | 3.84  | -1.0 | May  | 10.336 | +2.4 | Spot | 78.25   | -0.13 |
| Jun    | 102.32 | -2.72 | May   | 135.62    | -2.42 | Jul  | 3.970 | -1.2 | Jul  | 10.446 | +2.6 | Jun  | 78.35   | -0.14 |
| Aug    | 102.77 | -2.10 | Aug   | 141.45    | -1.22 | Sep  | 4.040 | -0.6 | Aug  | 10.460 | +2.4 | Sep  | 78.49   | -0.14 |
| Oct    | 106.70 | -1.92 | Sep   | 142.30    | -1.65 | Dec  | 4.124 | -0.6 | Sep  | 10.382 | +1.2 | Dec  | 78.62   | -0.14 |
| Dec    | 111.15 | -1.25 | Oct   | 142.62    | -1.85 | Mar  | 4.200 | -0.4 | Nov  | 10.332 | -0.6 | Mar  | 78.74   | -0.14 |
| Feb    | 112.55 | -0.95 | Nov   | 142.60    | -1.67 | May  | 4.244 | -0.4 | Jan  | 10.370 | +0.2 | Jun  | 78.85   | -0.13 |