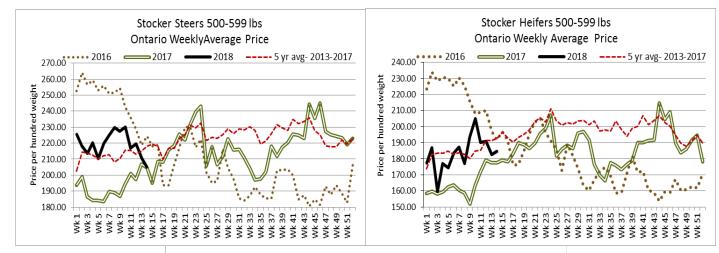

#### Stocker sale at: Ontario Livestock Exchange, April 5, 2018-266 Stockers

|   |        |               | 0,      | • •    |         |               |         |        |  |
|---|--------|---------------|---------|--------|---------|---------------|---------|--------|--|
| S | teers  | Price Range   | Average | Тор    | Heifers | Price Range   | Average | Тор    |  |
| 6 | 00-699 | 145.00-189.00 | 165.71  | 197.50 | 600-699 | 120.00-165.00 | 156.10  | 165.00 |  |
| 5 | 00-599 | 160.00-238.00 | 223.41  | 238.00 | 500-599 | 147.20-200.00 | 179.59  | 200.00 |  |
| 4 | 00-499 | 150.00-230.00 | 208.20  | 230.00 | 400-499 | 167.50-200.00 | 186.88  | 200.00 |  |
| 3 | 99-    | 130.00-220.00 | 173.33  | 220.00 |         |               |         |        |  |
|   |        |               |         |        |         |               |         |        |  |

#### Stocker sale at: Ontario Stockyards Inc. - April 5, 2018- 547 Stockers

| Steers  | Price Range   | Average | Тор    | Heifers | Price Range   | Average | Тор    |
|---------|---------------|---------|--------|---------|---------------|---------|--------|
| 1000+   | 126.00-138.00 | 130.53  | 138.00 | 900+    | 105.00-142.00 | 128.36  | 146.00 |
| 900-999 | 146.00-156.00 | 151.30  | 156.00 | 800-899 | 125.00-155.00 | 144.29  | 155.00 |
| 800-899 | 150.00-186.00 | 170.16  | 186.00 | 700-799 | 140.00-160.00 | 150.47  | 160.00 |
| 700-799 | 167.50-202.50 | 186.82  | 203.00 | 600-699 | 142.50-178.00 | 161.65  | 178.00 |
| 600-699 | 195.00-227.00 | 209.39  | 227.00 | 500-599 | 167.50-211.50 | 193.91  | 211.50 |
| 500-599 | 190.00-242.00 | 222.49  | 242.00 | 400-499 | 178.00-209.00 | 195.85  | 222.50 |
| 400-499 | 167.50-247.50 | 205.12  | 247.50 | 300-399 | 150.00-222.50 | 195.32  | 222.50 |
| 399-    | 170.00-247.50 | 210.25  | 247.50 |         |               |         |        |