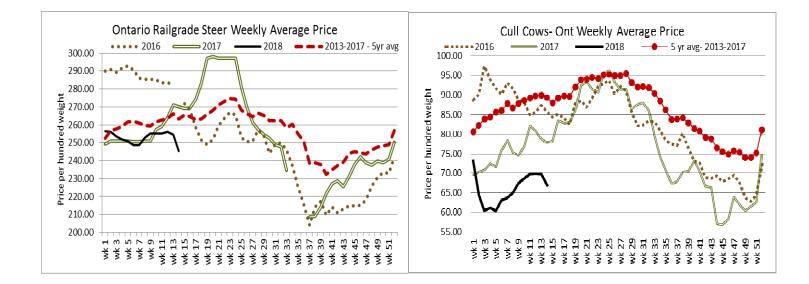

# ONTARIO DIRECT TO PACKER RAILGRADE CATTLE TRADE

Prices are on a carcass weight basis before grade and weight discounts. (Prices for today regardless of delivery date). **A Grade Steers** 243.00-245.00

A Grade Heifers 242.00-244.00

### Ontario auction sales on Thursday saw weighted prices for:

|                                            | Volume | Price Range   | Average | Тор    |
|--------------------------------------------|--------|---------------|---------|--------|
| Large & Medium Frame Fed Steers +1250 lbs  | 98     | 129.05-150.36 | 143.96  | 153.00 |
| Large & Medium Frame Fed Heifers +1000 lbs | 52     | 130.40-144.13 | 136.78  | 148.50 |
| Fed steers, dairy and dairy cross          | 24     | 85.00-107.00  | 97.13   | 109.50 |
| Cows                                       | 623    | 61.49-74.25   | 68.26   | 108.00 |
| Bulls under 1600 lbs                       | 9      | 73.33-100.33  | 82.33   | 125.00 |
| Bulls over 1600 lbs                        | 8      | 88.94-120.63  | 103.91  | 121.00 |
| Veal +600 lbs                              | 125    | 111.29-154.58 | 124.09  | 200.00 |
| Veal Calves 125 lbs & under                | 96     | 130.00-260.00 | 210.40  | 345.00 |