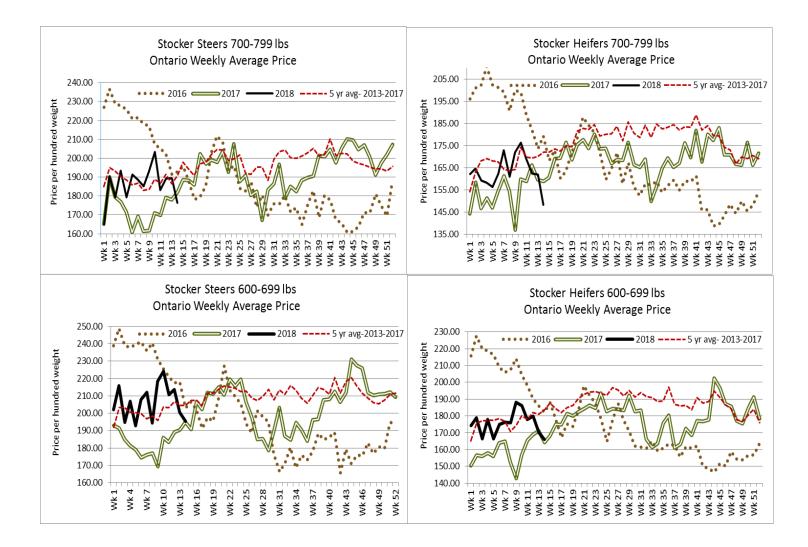

#### Stocker sale at: Ontario Livestock Exchange, April 5, 2018-266 Stockers

|   |        |               | 0,      | • •    |         |               |         |        |  |
|---|--------|---------------|---------|--------|---------|---------------|---------|--------|--|
| S | teers  | Price Range   | Average | Тор    | Heifers | Price Range   | Average | Тор    |  |
| 6 | 00-699 | 145.00-189.00 | 165.71  | 197.50 | 600-699 | 120.00-165.00 | 156.10  | 165.00 |  |
| 5 | 00-599 | 160.00-238.00 | 223.41  | 238.00 | 500-599 | 147.20-200.00 | 179.59  | 200.00 |  |
| 4 | 00-499 | 150.00-230.00 | 208.20  | 230.00 | 400-499 | 167.50-200.00 | 186.88  | 200.00 |  |
| 3 | 99-    | 130.00-220.00 | 173.33  | 220.00 |         |               |         |        |  |
|   |        |               |         |        |         |               |         |        |  |

Stockers sold steady.

#### Stocker sale at: Ontario Stockyards Inc. - April 5, 2018- 547 Stockers

| Steers  | Price Range   | Average | Тор    | Heifers | Price Range   | Average | Тор    |
|---------|---------------|---------|--------|---------|---------------|---------|--------|
| 1000+   | 126.00-138.00 | 130.53  | 138.00 | 900+    | 105.00-142.00 | 128.36  | 146.00 |
| 900-999 | 146.00-156.00 | 151.30  | 156.00 | 800-899 | 125.00-155.00 | 144.29  | 155.00 |
| 800-899 | 150.00-186.00 | 170.16  | 186.00 | 700-799 | 140.00-160.00 | 150.47  | 160.00 |
| 700-799 | 167.50-202.50 | 186.82  | 203.00 | 600-699 | 142.50-178.00 | 161.65  | 178.00 |
| 600-699 | 195.00-227.00 | 209.39  | 227.00 | 500-599 | 167.50-211.50 | 193.91  | 211.50 |
| 500-599 | 190.00-242.00 | 222.49  | 242.00 | 400-499 | 178.00-209.00 | 195.85  | 222.50 |
| 400-499 | 167.50-247.50 | 205.12  | 247.50 | 300-399 | 150.00-222.50 | 195.32  | 222.50 |
| 399-    | 170.00-247.50 | 210.25  | 247.50 |         |               |         |        |

Light weight cattle sold steady, while heavier, fleshier kinds sold under pressure at lower prices.