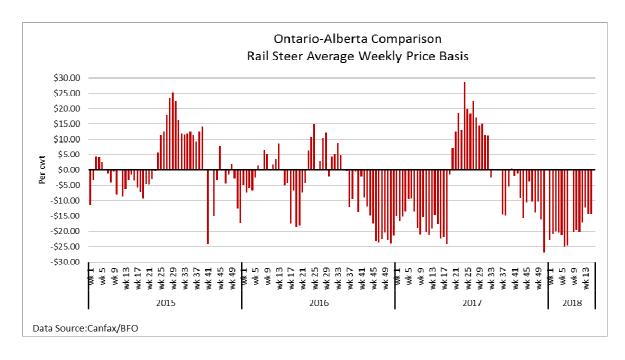

ls over 1600 lbs                        | 13     | 85.27-94.12   | 89.14   | 95.50  |
| Veal +600 lbs                              | 183    | 89.50-122.17  | 108.27  | 185.00 |
| Veal Calves 125 lbs & under                | 73     | 62.00-142.00  | 112.02  | 315.00 |

# U.S. BOXED BEEF CUT-OUT VALUES (U.S. funds)

|                                  | Choice  | Select  |
|----------------------------------|---------|---------|
|                                  | 600-900 | 600-900 |
| Cutout Values (noon estimate):   | 212.84  | 200.18  |
| Change (from yesterday's close): | +0.36   | -0.49   |
| Current Five Day Average:        | 213.68  | 202.27  |

# QUEBEC ELECTRONIC AUCTION MARKET (F.O.B. THE FEEDLOT)

Price Change from Last Week
For the week ending April 12, 2018 240.00-241.00 -8.57



#### ALBERTA DIRECT TRADE

**Alberta direct trade** this week saw live sales reported by Canfax at \$154.50 for heifers which is up \$1.50 from last week on average. On the rail Canfax reported dressed steers from \$257.00-\$258.50 picked up, averaging \$258.30 down \$1.42 on average. Heifers sold from \$257.00-\$259.50 dressed, averaging \$258.78 picked up, down \$0.88 from last week. Prices for dressed sales delivered were mostly at \$260.00 dressed. Canfax notes that some of this week's offering is being carried over to next week.

| Steers  | Live | N/T    | Rail (FOB) | 257.00-258.50 |
|---------|------|--------|------------|---------------|
| Heifers | Live | 154.50 | Rail (FOB) | 257.00-259.50 |



# U.S. TRADE (U.S. funds)

**U.S. cash cattle trade** Thursday saw a light trade in