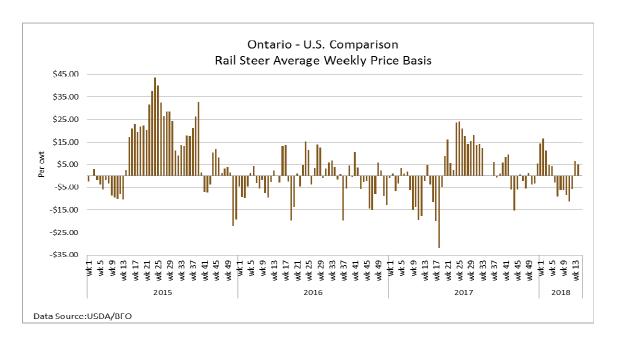

Price Change from Last Week
For the week ending April 12, 2018 240.00-241.00 -8.57



#### ALBERTA DIRECT TRADE

**Alberta direct trade** this week saw live sales reported by Canfax at \$154.50 for heifers which is up \$1.50 from last week on average. On the rail Canfax reported dressed steers from \$257.00-\$258.50 picked up, averaging \$258.30 down \$1.42 on average. Heifers sold from \$257.00-\$259.50 dressed, averaging \$258.78 picked up, down \$0.88 from last week. Prices for dressed sales delivered were mostly at \$260.00 dressed. Canfax notes that some of this week's offering is being carried over to next week.

| Steers  | Live | N/T    | Rail (FOB) | 257.00-258.50 |
|---------|------|--------|------------|---------------|
| Heifers | Live | 154.50 | Rail (FOB) | 257.00-259.50 |



# U.S. TRADE (U.S. funds)

**U.S. cash cattle trade** Thursday saw a light trade in parts of the south from \$116.00-\$122.00 live, averaging \$117.00-\$118.00 which is steady to slightly stronger than last week. The lower end of the trading range was reported to be for delivery in May. Today, light trade in the south developed in the morning at \$118.00 live which is steady to slightly stronger than last week, while the north was quiet. This afternoon, light to moderate trading in the north is about \$6.00 higher than last week with sales from \$190.00-\$193.00 dressed, and \$122.00 on a live basis. This afternoon bids in the south have improved to \$119.00 live. Business is expected to continue but it appears the market tone is set at higher.

Choice and Select Steers and Heifers: Live