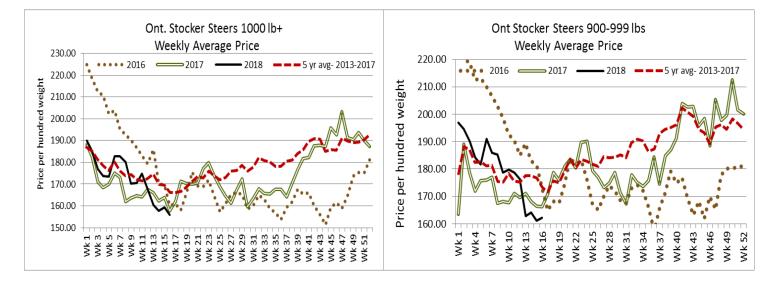

### Today at Brussels Livestock: 1,150 stockers (200 yearlings left to sell at time of reporting)

| Steers  | Price Range   | Average | Тор    | Heifers | Price Range   | Average | Тор    |
|---------|---------------|---------|--------|---------|---------------|---------|--------|
| 1000+   | 154.75-165.25 | 160.33  | 179.00 | 900+    | 144.00-166.00 | 155.52  | 166.00 |
| 900-999 | 147.00-168.00 | 160.36  | 186.00 | 800-899 | 156.00-166.75 | 161.44  | 166.75 |
| 800-899 | 164.00-181.00 | 174.24  | 195.00 | 700-799 | 154.50-175.00 | 163.17  | 175.00 |
| 700-799 | 160.00-203.50 | 184.36  | 203.50 | 600-699 | 169.00-184.00 | 175.51  | 184.00 |
| 600-699 | 200.00-222.00 | 209.55  | 222.00 | 500-599 | 172.00-208.00 | 186.86  | 208.00 |
| 500-599 | 192.00-252.00 | 225.78  | 252.00 | 400-499 | 190.00-237.00 | 212.46  | 237.00 |
| 400-499 | 227.00-270.00 | 252.50  | 270.00 | 300-399 | 160.00-215.00 | 196.07  | 225.00 |
| 399-    | 210.00-280.00 | 245.17  | 280.00 | 299-    |               |         |        |

#### Stocker sale at: Ontario Livestock Exchange, April 19, 2018–278 Stockers

| Steers  | Price Range   | Average | Тор    | Heifers | Price Range   | Average | Тор    |
|---------|---------------|---------|--------|---------|---------------|---------|--------|
| 800-899 | 170.00-186.00 | 177.50  | 186.00 | 600-699 | 107.50-162.50 | 153.82  | 162.50 |
| 600-699 | 85.00-221.00  | 168.83  | 221.00 | 500-599 | 163.00-193.00 | 179.83  | 193.00 |
| 500-599 | 105.00-199.00 | 163.25  | 215.00 | 400-499 | 122.50-190.00 | 169.08  | 190.00 |
| 400-499 | 145.00-249.00 | 222.17  | 249.00 |         |               |         |        |
|         |               |         |        |         |               |         |        |

#### Stocker sale at: Ontario Stockyards Inc. - April 19, 2018- 158 Stockers

|         | -                     |         |                    |                   |               |         |        |
|---------|-----------------------|---------|--------------------|-------------------|---------------|---------|--------|
| Steers  | Price Range           | Average | Тор                | Heifers           | Price Range   | Average | Тор    |
| 700-799 | 175.00-191.00         | 184.84  | 201.00             | 700-799           | 142.50-188.00 | 164.26  | 188.00 |
| 600-699 | 185.00-213.00         | 199.69  | 224.00             | 600-699           | 167.50-200.00 | 184.15  | 212.50 |
| 500-599 | 192.50-225.00         | 208.60  | 235.00             | 500-599           | 175.00-211.0  | 192.50  | 211.00 |
| 400-499 | 197.50-232.50         | 217.56  | 232.50             | 400-499           | 180.00-201.00 | 197.33  | 201.00 |
|         | lity offering of real |         | الجمع معريجه امعام | المراجعة والمراجع |               |         |        |