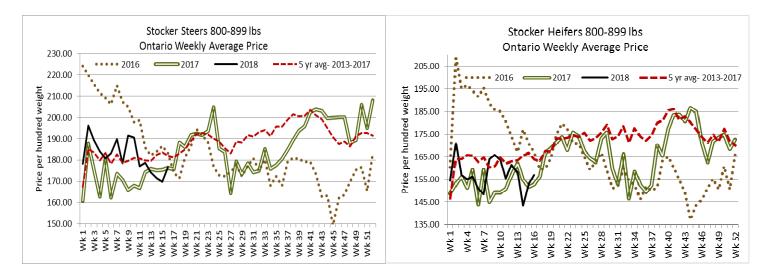

### Today at Brussels Livestock: 1,150 stockers (200 yearlings left to sell at time of reporting)

| Steers  | Price Range   | Average | Тор    | Heifers | Price Range   | Average | Тор    |
|---------|---------------|---------|--------|---------|---------------|---------|--------|
| 1000+   | 154.75-165.25 | 160.33  | 179.00 | 900+    | 144.00-166.00 | 155.52  | 166.00 |
| 900-999 | 147.00-168.00 | 160.36  | 186.00 | 800-899 | 156.00-166.75 | 161.44  | 166.75 |
| 800-899 | 164.00-181.00 | 174.24  | 195.00 | 700-799 | 154.50-175.00 | 163.17  | 175.00 |
| 700-799 | 160.00-203.50 | 184.36  | 203.50 | 600-699 | 169.00-184.00 | 175.51  | 184.00 |
| 600-699 | 200.00-222.00 | 209.55  | 222.00 | 500-599 | 172.00-208.00 | 186.86  | 208.00 |
| 500-599 | 192.00-252.00 | 225.78  | 252.00 | 400-499 | 190.00-237.00 | 212.46  | 237.00 |
| 400-499 | 227.00-270.00 | 252.50  | 270.00 | 300-399 | 160.00-215.00 | 196.07  | 225.00 |
| 399-    | 210.00-280.00 | 245.17  | 280.00 | 299-    |               |         |        |

#### Stocker sale at: Ontario Livestock Exchange, April 19, 2018–278 Stockers

| Steers  | Price Range   | Average | Тор    | Heifers | Price Range   | Average | Тор    |
|---------|---------------|---------|--------|---------|---------------|---------|--------|
| 800-899 | 170.00-186.00 | 177.50  | 186.00 | 600-699 | 107.50-162.50 | 153.82  | 162.50 |
| 600-699 | 85.00-221.00  | 168.83  | 221.00 | 500-599 | 163.00-193.00 | 179.83  | 193.00 |
| 500-599 | 105.00-199.00 | 163.25  | 215.00 | 400-499 | 122.50-190.00 | 169.08  | 190.00 |
| 400-499 | 145.00-249.00 | 222.17  | 249.00 |         |               |         |        |
|         |               |         |        |         |               |         |        |

#### Stocker sale at: Ontario Stockyards Inc. - April 19, 2018- 158 Stockers

|         | -                     |         |                    |                   |               |         |        |
|---------|-----------------------|---------|--------------------|-------------------|---------------|---------|--------|
| Steers  | Price Range           | Average | Тор                | Heifers           | Price Range   | Average | Тор    |
| 700-799 | 175.00-191.00         | 184.84  | 201.00             | 700-799           | 142.50-188.00 | 164.26  | 188.00 |
| 600-699 | 185.00-213.00         | 199.69  | 224.00             | 600-699           | 167.50-200.00 | 184.15  | 212.50 |
| 500-599 | 192.50-225.00         | 208.60  | 235.00             | 500-599           | 175.00-211.0  | 192.50  | 211.00 |
| 400-499 | 197.50-232.50         | 217.56  | 232.50             | 400-499           | 180.00-201.00 | 197.33  | 201.00 |
|         | lity offering of real |         | الجمع معريجه امعام | المراجعة والمراجع |               |         |        |