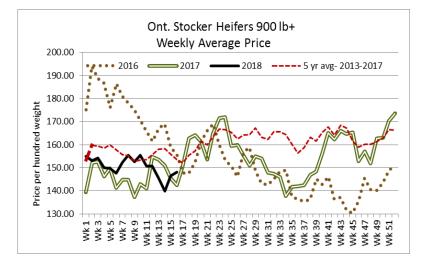

### Today at Brussels Livestock: 1,150 stockers (200 yearlings left to sell at time of reporting)

| Steers  | Price Range   | Average | Тор    | Heifers | Price Range   | Average | Тор    |
|---------|---------------|---------|--------|---------|---------------|---------|--------|
| 1000+   | 154.75-165.25 | 160.33  | 179.00 | 900+    | 144.00-166.00 | 155.52  | 166.00 |
| 900-999 | 147.00-168.00 | 160.36  | 186.00 | 800-899 | 156.00-166.75 | 161.44  | 166.75 |
| 800-899 | 164.00-181.00 | 174.24  | 195.00 | 700-799 | 154.50-175.00 | 163.17  | 175.00 |
| 700-799 | 160.00-203.50 | 184.36  | 203.50 | 600-699 | 169.00-184.00 | 175.51  | 184.00 |
| 600-699 | 200.00-222.00 | 209.55  | 222.00 | 500-599 | 172.00-208.00 | 186.86  | 208.00 |
| 500-599 | 192.00-252.00 | 225.78  | 252.00 | 400-499 | 190.00-237.00 | 212.46  | 237.00 |
| 400-499 | 227.00-270.00 | 252.50  | 270.00 | 300-399 | 160.00-215.00 | 196.07  | 225.00 |
| 399-    | 210.00-280.00 | 245.17  | 280.00 | 299-    |               |         |        |

#### Stocker sale at: Ontario Livestock Exchange, April 19, 2018–278 Stockers

| Steers  | Price Range   | Average | Тор    | Heifers | Price Range   | Average | Тор    |
|---------|---------------|---------|--------|---------|---------------|---------|--------|
| 800-899 | 170.00-186.00 | 177.50  | 186.00 | 600-699 | 107.50-162.50 | 153.82  | 162.50 |
| 600-699 | 85.00-221.00  | 168.83  | 221.00 | 500-599 | 163.00-193.00 | 179.83  | 193.00 |
| 500-599 | 105.00-199.00 | 163.25  | 215.00 | 400-499 | 122.50-190.00 | 169.08  | 190.00 |
| 400-499 | 145.00-249.00 | 222.17  | 249.00 |         |               |         |        |
|         |               |         |        |         |               |         |        |

#### Stocker sale at: Ontario Stockyards Inc. - April 19, 2018- 158 Stockers

|         | -                     |         |                    |                   |               |         |        |
|---------|-----------------------|---------|--------------------|-------------------|---------------|---------|--------|
| Steers  | Price Range           | Average | Тор                | Heifers           | Price Range   | Average | Тор    |
| 700-799 | 175.00-191.00         | 184.84  | 201.00             | 700-799           | 142.50-188.00 | 164.26  | 188.00 |
| 600-699 | 185.00-213.00         | 199.69  | 224.00             | 600-699           | 167.50-200.00 | 184.15  | 212.50 |
| 500-599 | 192.50-225.00         | 208.60  | 235.00             | 500-599           | 175.00-211.0  | 192.50  | 211.00 |
| 400-499 | 197.50-232.50         | 217.56  | 232.50             | 400-499           | 180.00-201.00 | 197.33  | 201.00 |
|         | lity offering of real |         | الجمع معريجه امعام | المراجعة والمراجع |               |         |        |