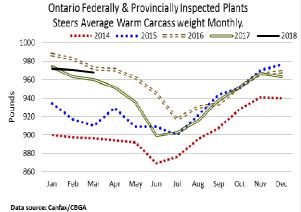

#### AVERAGE CARCASS WEIGHTS - CANADA

|                | Steers | Heifers |
|----------------|--------|---------|
| April 14, 2018 | 885    | 824     |
| April 7, 2018  | 895    | 839     |
| Apr 15, 2017   | 905    | 831     |