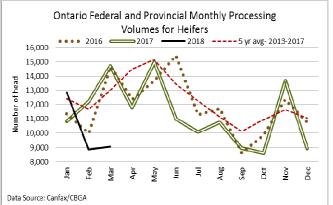

----------------|--------------|
| Total live slaughter cattle       | 2,476                   | 2,430                    | 30,188       |
| exported from Ontario to the U.S. | •                       | •                        | ,            |
| Steers & Heifers                  | 1,253                   | 1,312                    | 14,729       |
| Cows                              | 877                     | 838                      | 12,237       |
| Bulls                             | 346                     | 280                      | 3.222        |





#### AVERAGE CARCASS WEIGHTS - CANADA

|                | Steers | Heifers |
|----------------|--------|---------|
| April 14, 2018 | 885    | 824     |
| April 7, 2018  | 895    | 839     |
| Apr 15, 2017   | 905    | 831     |





# FEDERALLY INSPECTED CANADIAN PROCESSING

Grand Total Western Slaughter Eastern Slaughter

| Week Ending<br>Apr 14, 2018 | # of hd change from<br>week ago | YTD     | % Change<br>(Week Ago) | % Change<br>(Year Ago) |
|-----------------------------|---------------------------------|---------|------------------------|------------------------|
| 57,362                      | +2,906                          | 789,034 | +5%                    | +7%                    |
| 44,320                      | +2,957                          | 600,688 | +7%                    | +8%                    |
| 13,042                      | -51                             | 188,346 | -0%                    | +2%                    |



#### USDA ESTIMATED CATTLE PROCESSING VOLUME

 Week Ending
 Previous Week