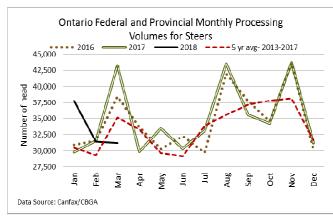

------------------|--------------|
| Total live slaughter cattle       | 2,476                   | 2,430                    | 30,188       |
| exported from Ontario to the U.S. | •                       | •                        | ,            |
| Steers & Heifers                  | 1,253                   | 1,312                    | 14,729       |
| Cows                              | 877                     | 838                      | 12,237       |
| Bulls                             | 346                     | 280                      | 3.222        |





#### AVERAGE CARCASS WEIGHTS - CANADA

|                | Steers | Heifers |
|----------------|--------|---------|
| April 14, 2018 | 885    | 824     |
| April 7, 2018  | 895    | 839     |
| Apr 15, 2017   | 905    | 831     |





# FEDERALLY INSPECTED CANADIAN PROCESSING

Grand Total Western Slaughter Eastern Slaughter

| Week Ending<br>Apr 14, 2018 | # of hd change from<br>week ago | YTD     | % Change<br>(Week Ago) | % Change<br>(Year Ago) |
|-----------------------------|---------------------------------|---------|------------------------|------------------------|
| 57,362                      | +2,906                          | 789,034 | +5%                    | +7%                    |
| 44,320                      | +2,957                          | 600,688 | +7%                    | +8%                    |
| 13,042                      | -51                             | 188,346 | -0%                    | +2%                    |



#### USDA ESTIMATED CATTLE PROCESSING VOLUME

 Week Ending
 Previous We