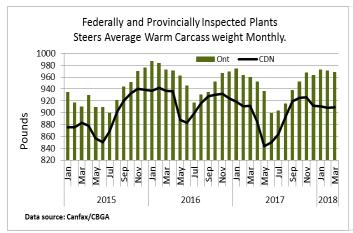

#### AVERAGE CARCASS WEIGHTS - CANADA

|                | Steers | Heifers |
|----------------|--------|---------|
| April 14, 2018 | 885    | 824     |
| April 7, 2018  | 895    | 839     |
| Apr 15, 2017   | 905    | 831     |