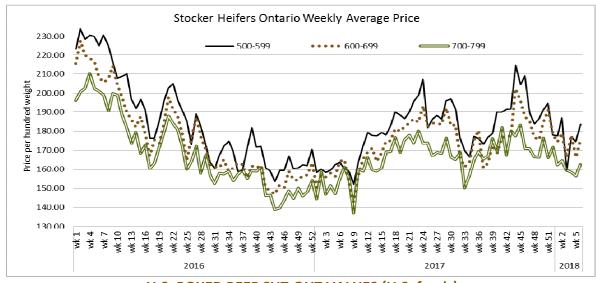

dium quality offering of replacements sold actively at mostly steady prices.







Stocker sale at: Ottawa Livestock Exchange, May 10, 2018–165 Stockers

| Steers  | Price Range   | Average | Тор    | Heifers | Price Range   | Average | Тор    |
|---------|---------------|---------|--------|---------|---------------|---------|--------|
| 700-799 | 155.00-186.00 | 172.44  | 186.00 | 600-699 | 152.00-180.00 | 169.70  | 180.00 |
| 600-699 | 140.00-217.00 | 182.38  | 217.00 | 500-599 | 152.00-196.00 | 166.62  | 200.00 |
| 500-599 | 175.00-219.00 | 192.05  | 234.00 | 400-499 | 132.00-186.00 | 158.41  | 196.00 |
| 400-499 | 177.00-257.00 | 218.33  | 257.00 |         |               |         |        |
| 399-    | 217.00-242.00 | 232.83  | 242.00 |         |               |         |        |



**U.S. BOXED BEEF CUT-OUT VALUES (U.S. funds)** 

|                                  | Choice  | Select  |
|----------------------------------|---------|---------|
|                                  | 600-900 | 600-900 |
| Cutout Values (noon estimate):   | 231.07  | 209.00  |
| Change (from yesterday's close): | +0.00   | -0.14   |
| Current Five Day Average:        | 230.08  | 209.74  |

## QUEBEC ELECTRONIC AUCTION MARKET (F.O.B. THE FEEDLOT)

Price Change from Last Week
For the week ending May 10, 2018 251.50-255.00 +1.55



#### ALBERTA DIRECT TRADE

**Alberta direct trade** was under pressure this week with dressed deals down around \$10.00 on average while trade on a live basis was \$5.00 lower. Canfax reported live sales from \$156.25-\$157.00 live and dressed prices from \$262.0