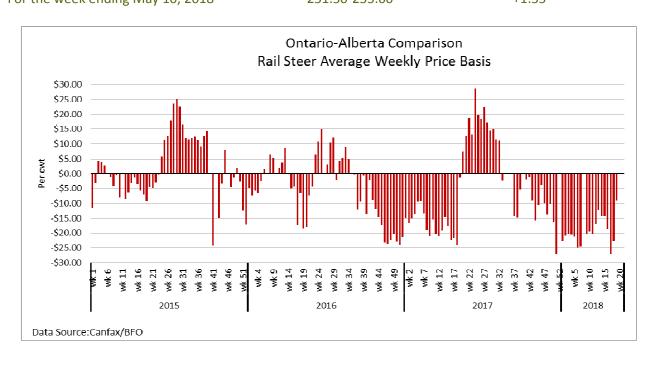

175.00-219.00 | 192.05  | 234.00 | 400-499 | 132.00-186.00 | 158.41  | 196.00 |
| 400-499 | 177.00-257.00 | 218.33  | 257.00 |         |               |         |        |
| 399-    | 217.00-242.00 | 232.83  | 242.00 |         |               |         |        |



**U.S. BOXED BEEF CUT-OUT VALUES (U.S. funds)** 

|                                  | Choice  | Select  |
|----------------------------------|---------|---------|
|                                  | 600-900 | 600-900 |
| Cutout Values (noon estimate):   | 231.07  | 209.00  |
| Change (from yesterday's close): | +0.00   | -0.14   |
| Current Five Day Average:        | 230.08  | 209.74  |

## QUEBEC ELECTRONIC AUCTION MARKET (F.O.B. THE FEEDLOT)

Price Change from Last Week
For the week ending May 10, 2018 251.50-255.00 +1.55



#### ALBERTA DIRECT TRADE

**Alberta direct trade** was under pressure this week with dressed deals down around \$10.00 on average while trade on a live basis was \$5.00 lower. Canfax reported live sales from \$156.25-\$157.00 live and dressed prices from \$262.00-\$268.00 delivered. Canfax notes that "prices were relative to delivery dates with the \$262.00 price for mid-June delivery."

 Steers
 Live
 156.25-157.00
 Rail (FOB)
 260.50-267.50

 Heifers
 Live
 157.00
 Rail (FOB)
 260.50-265.50

# U.S. TRADE (U.S. funds)

**U.S. cash cattle trade** this week has noted a few scattered deals pop up here and there throughout the week, but not enough have sold to establish a market. The trade has ranged anywhere from \$120.00-\$126.00 live, down around \$3.00 on average, and \$188.00-\$195.00