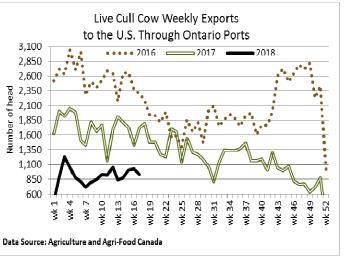

#### LIVE CATTLE EXPORTS-ONTARIO

|                                                                      | Week ending Apr 28, 2018 | Week ending Apr 21, 2018 | Year to Date |
|----------------------------------------------------------------------|--------------------------|--------------------------|--------------|
| <b>Total</b> live slaughter cattle exported from Ontario to the U.S. | 2,325                    | 2,542                    | 37,850       |
| Steers & Heifers                                                     | 1,022                    | 1,145                    | 18,302       |
| Cows                                                                 | 932                      | 1,027                    | 15,206       |
| Bulls                                                                | 371                      | 370                      | 4,342        |