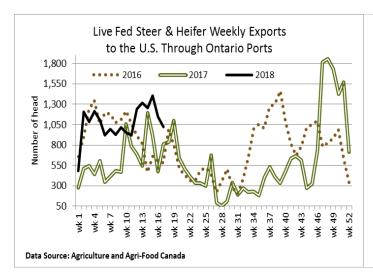

#### LIVE CATTLE EXPORTS-ONTARIO

|                                                                      | Week ending Apr 28, 2018 | Week ending Apr 21, 2018 | Year to Date |
|----------------------------------------------------------------------|--------------------------|--------------------------|--------------|
| <b>Total</b> live slaughter cattle exported from Ontario to the U.S. | 2,325                    | 2,542                    | 37,850       |
| Steers & Heifers                                                     | 1,022                    | 1,145                    | 18,302       |
| Cows                                                                 | 932                      | 1,027                    | 15,206       |
| Bulls                                                                | 371                      | 370                      | 4,342        |