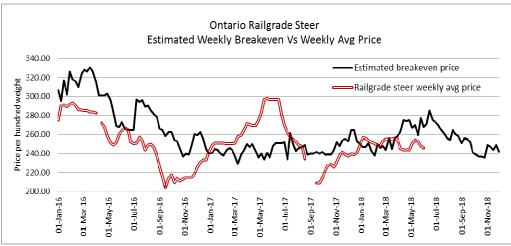

Daily Market Information Report - Friday, June 1, 2018

The following information is collected from various sources and disseminated by Beef Farmers of Ontario.

ONTARIO DIRECT TO PACKER RAILGRADE CATTLE TRADE

Prices are on a carcass weight basis before grade and weight discounts. (Prices for today regardless of delivery date).

| A Grade Steers  | 245.00-247.00 |
|-----------------|---------------|
| A Grade Heifers | 244.00-246.00 |



The information provided on this report is based on weighted averages for actual data collected. Input costs are a guideline only and will vary from producer to producer. BFO does not take any responsibility and accepts no legal liability arising from or connected to damages or losses experienced by producers when using this information. This is to be used at your own risk.

### ONTARIO LIVE CATTLE TRADE

Today at Brussels Livestock: 1,100 head on offer (200 yearlings left to sell at time of reporting)

| Steers  | Price Range   | Average | Тор    | Heifers | Price Range   | Average | Тор    |
|---------|---------------|---------|--------|---------|---------------|---------|--------|
| 1000+   | 155.25-165.00 | 159.67  | 165.00 | 900+    | 142.00-162.00 | 150.35  | 162.00 |
| 900-999 | 1