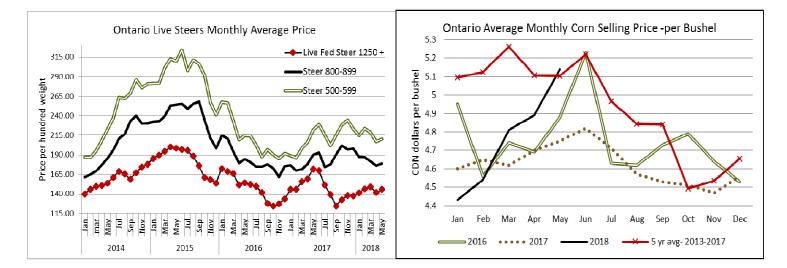

-------------------------|--------|---------------|---------|--------|
| Large & Medium Frame Fed Steers +1250 lbs  | 83     | 134.26-152.04 | 144.01  | 154.50 |
| Large & Medium Frame Fed Heifers +1000 lbs | 60     | 129.60-144.10 | 139.65  | 144.75 |
| Fed steers, dairy and dairy cross          | 49     | 96.81-102.68  | 99.93   | 113.00 |
| Cows                                       | 559    | 61.70-78.44   | 69.56   | 106.00 |
| Bulls under 1600 lbs                       | 6      | 67.00-92.00   | 82.80   | 92.00  |
| Bulls over 1600 lbs                        | 18     | 66.72-98.22   | 81.96   | 109.00 |
| Veal +600 lbs                              | 194    | 85.93-112.44  | 98.71   | 176.00 |
| Veal Calves 125 lbs & under                | 120    | 34.58-121.67  | 80.85   | 250.00 |



#### Stocker sale at: Ontario Livestock Exchange, May 31, 2018–275 Stockers

| Steers     | Price Range                     | Average | Тор    | Heifers | Price Range   | Average | Тор    |  |  |  |  |
|------------|---------------------------------|---------|--------|---------|---------------|---------|--------|--|--|--|--|
| 800-899    | 132.50-171.00                   | 154.93  | 171.00 | 900+    | 87.50-137.50  | 109.39  | 150.00 |  |  |  |  |
| 700-799    | 137.50-180.00                   | 163.37  | 180.00 | 800-899 | 87.50-142.00  | 111.00  | 155.00 |  |  |  |  |
| 600-699    | 150.00-200.00                   | 173.81  | 200.00 | 700-799 | 117.00-156.00 | 134.63  | 156.00 |  |  |  |  |
| 500-599    | 135.00-207.50                   | 169.25  | 220.00 | 600-699 | 137.50-195.00 | 16