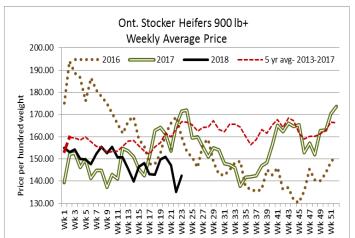

# **ONTARIO LIVE CATTLE TRADE**

Today at Brussels Livestock: 1,275 head on offer (350 yearlings left to sell at time of reporting)

| Steers  | Price Range   | Average | Тор    | Heifers | <b>Price Range</b> | Average | Top    |
|---------|---------------|---------|--------|---------|--------------------|---------|--------|
| 1000+   | 154.25-171.75 | 164.83  | 175.00 | 900+    | 144.00-162.50      | 153.08  | 168.00 |
| 900-999 | 162.75-186.75 | 177.20  | 186.75 | 800-899 | 143.00-164.00      | 154.38  | 171.50 |
| 800-899 | 159.00-186.00 | 175.22  | 186.00 | 700-799 | 148.00-174.75      | 163.31  | 177.00 |
| 700-799 | 162.00-191.57 | 184.20  | 191.57 | 600-699 | 169.00-180.00      | 173.25  | 190.00 |
| 600-699 | 172.00-225.00 | 196.73  | 231.00 | 500-599 | 157.00-195.00      | 180.88  | 230.00 |
| 500-599 | 212.00-236.00 | 221.15  | 255.00 | 400-499 | 207.00-235.00      | 214.86  | 235.00 |
| 400-499 | 200.00-255.00 | 222.22  | 255.00 | 300-399 | 215.00-240.00      | 230.72  | 240.00 |
| 399-    | 225.00-250.00 | 233.33  | 250.00 |         |                    |         |        |

Stocker sale at: Ontario Livestock Exchange, June 7, 2018-325 Stockers

| Steers  | Price Range   | Average | Top    | Heifers | Price Range   | Average | Top    |
|---------|---------------|---------|--------|---------|---------------|---------|--------|
| 1000+   | 122.00-148.0  | 133.12  | 152.00 | 900+    | 104.00-127.00 | 113.24  | 128.00 |
| 900-999 | 115.00-156.00 | 143.45  | 156.00 | 800-899 | 87.50-147.50  | 119.38  | 147.50 |
| 800-899 | 157.00-157.50 | 157.25  | 157.50 | 700-799 | 112.50-162.50 | 134.11  | 162.50 |
| 700-799 | 172.50-210.00 | 193.53  | 210.00 | 600-699 | 147.50-190.00 | 174.79  | 190.00 |
| 600-699 | 149.00-208.00 | 185.33  | 208.00 | 500-599 | 180.00-215.00 | 192.81  | 215.00 |
| 500-599 | 162.50-235.00 | 203.08  | 235.00 | 400-499 | 95.00-200.00  | 168.50  | 200.00 |
| 400-499 | 100.00-210.00 | 119.64  | 275.00 | 300-399 | 215.00-285.00 | 250.00  | 285.00 |

Stockers sold on a good active trade.

Stocker sale at: Ontario Stockyards Inc. - June 7, 2018 – 593 Stockers

| Steers  | Price Range   | Average | Тор    | Heifers | Price Range   | Average | Top    |
|---------|---------------|---------|--------|---------|---------------|---------|--------|
| 1000+   | 132.00-166.00 | 140.27  | 166.00 | 900+    | 84.00-129.00  | 110.21  | 154.00 |
| 900-999 | 148.00-182.50 | 163.9   | 182.50 | 800-899 | 140.00-174.00 | 164.67  | 183.00 |
| 800-899 | 161.00-181.00 | 170.26  | 184.00 | 700-799 | 156.00-185.00 | 173.25  | 193.00 |
| 700-799 | 170.00-195.00 | 182.96  | 203.00 | 600-699 | 152.50-196.00 | 174.44  | 196.00 |
| 600-699 | 172.00-214.00 | 191.55  | 246.00 | 500-599 | 165.00-214.00 | 190.69  | 214.00 |
| 500-599 | 185.00-250.50 | 222.82  | 250.50 | 400-499 | 155.00-220.00 | 188.41  | 224.00 |
| 400-499 | 197.50-228.00 | 210.37  | 267.50 | 300-399 | 184.00-229.00 | 207.38  | 229.00 |
| 399-    | 225.00-262.50 | 245.43  | 262.50 |         |               |         |        |

### Stocker sale at: Ottawa Livestock Exchange, June 7, 2018–75 Stockers

| Steers  | Price Range   | Average | Тор    | Heifers | Price Range   | Average | Тор    |
|---------|---------------|---------|--------|---------|---------------|---------|--------|
| 500-599 | 166.00-226.00 | 207.00  | 226.0  | 600-699 | 132.00-162.00 | 145.33  | 178.00 |
| 400-499 | 158.00-242.00 | 198.50  | 242.00 | 500-599 | 154.00-184.00 | 173.17  | 184.00 |
| 399-    | 175.00-232.00 | 196.71  | 250.00 |         |               |         |        |