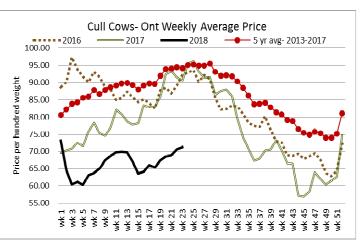

# Daily Market Information Report - Friday, June 8, 2018

The following information is collected from various sources and disseminated by Beef Farmers of Ontario.

# ONTARIO DIRECT TO PACKER RAILGRADE CATTLE TRADE

Prices are on a carcass weight basis before grade and weight discounts. (Prices for today regardless of delivery date).

**A Grade Steers** 245.00-247.00 **A Grade Heifers** 244.00-246.00





# **ONTARIO LIVE CATTLE TRADE**

Today at Brussels Livestock: 1,275 head on offer (350 yearlings left to sell at time of reporting)

| Steers  | Price Range   | Average | Тор    | Heifers | <b>Price Range</b> | Average | Top    |
|---------|---------------|---------|--------|---------|--------------------|---------|--------|
| 1000+   | 154.25-171.75 | 164.83  | 175.00 | 900+    | 144.00-162.50      | 153.08  | 168.00 |
| 900-999 | 162.75-186.75 | 177.20  | 186.75 | 800-899 | 143.00-164.00      | 154.38  | 171.50 |
| 800-899 | 159.00-186.00 | 175.22  | 186.00 | 700-799 | 148.00-174.75      | 163.31  | 177.00 |
| 700-799 | 162.00-191.57 | 184.20  | 191.57 | 600-699 | 169.00-180.00      | 173.25  | 190.00 |
| 600-699 | 172.00-225.00 | 196.73  | 231.00 | 500-599 | 157.00-195.00      | 180.8