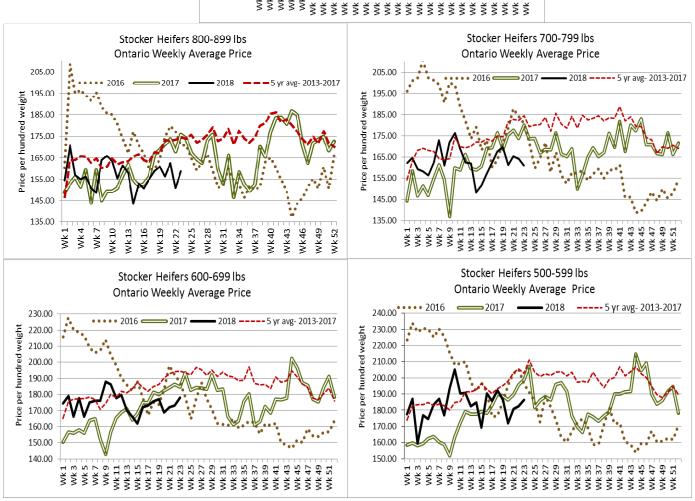

# **ONTARIO LIVE CATTLE TRADE**

Today at Brussels Livestock: 1,275 head on offer (350 yearlings left to sell at time of reporting)

| Steers  | Price Range   | Average | Тор    | Heifers | <b>Price Range</b> | Average | Top    |
|---------|---------------|---------|--------|---------|--------------------|---------|--------|
| 1000+   | 154.25-171.75 | 164.83  | 175.00 | 900+    | 144.00-162.50      | 153.08  | 168.00 |
| 900-999 | 162.75-186.75 | 177.20  | 186.75 | 800-899 | 143.00-164.00      | 154.38  | 171.50 |
| 800-899 | 159.00-186.00 | 175.22  | 186.00 | 700-799 | 148.00-174.75      | 163.31  | 177.00 |
| 700-799 | 162.00-191.57 | 184.20  | 191.57 | 600-699 | 169.00-180.00      | 173.25  | 190.00 |
| 600-699 | 172.00-225.00 | 196.73  | 231.00 | 500-599 | 157.00-195.00      | 180.88  | 230.00 |
| 500-599 | 212.00-236.00 | 221.15  | 255.00 | 400-499 | 207.00-235.00      | 214.86  | 235.00 |
| 400-499 | 200.00-255.00 | 222.22  | 255.00 | 300-399 | 215.00-240.00      | 230.72  | 240.00 |
| 399-    | 225.00-250.00 | 233.33  | 250.00 |         |                    |         |        |

Stocker sale at: Ontario Livestock Exchange, June 7, 2018-325 Stockers

| Steers  | Price Range   | Average | Top    | Heifers | Price Range   | Average | Top    |
|---------|---------------|---------|--------|---------|---------------|---------|--------|
| 1000+   | 122.00-148.0  | 133.12  | 152.00 | 900+    | 104.00-127.00 | 113.24  | 128.00 |
| 900-999 | 115.00-156.00 | 143.45  | 156.00 | 800-899 | 87.50-147.50  | 119.38  | 147.50 |
| 800-899 | 157.00-157.50 | 157.25  | 157.50 | 700-799 | 112.50-162.50 | 134.11  | 162.50 |
| 700-799 | 172.50-210.00 | 193.53  | 210.00 | 600-699 | 147.50-190.00 | 174.79  | 190.00 |
| 600-699 | 149.00-208.00 | 185.33  | 208.00 | 500-599 | 180.00-215.00 | 192.81  | 215.00 |
| 500-599 | 162.50-235.00 | 203.08  | 235.00 | 400-499 | 95.00-200.00  | 168.50  | 200.00 |
| 400-499 | 100.00-210.00 | 119.64  | 275.00 | 300-399 | 215.00-285.00 | 250.00  | 285.00 |

Stockers sold on a good active trade.

Stocker sale at: Ontario Stockyards Inc. - June 7, 2018 – 593 Stockers

| Steers  | Price Range   | Average | Тор    | Heifers | Price Range   | Average | Top    |
|---------|---------------|---------|--------|---------|---------------|---------|--------|
| 1000+   | 132.00-166.00 | 140.27  | 166.00 | 900+    | 84.00-129.00  | 110.21  | 154.00 |
| 900-999 | 148.00-182.50 | 163.9   | 182.50 | 800-899 | 140.00-174.00 | 164.67  | 183.00 |
| 800-899 | 161.00-181.00 | 170.26  | 184.00 | 700-799 | 156.00-185.00 | 173.25  | 193.00 |
| 700-799 | 170.00-195.00 | 182.96  | 203.00 | 600-699 | 152.50-196.00 | 174.44  | 196.00 |
| 600-699 | 172.00-214.00 | 191.55  | 246.00 | 500-599 | 165.00-214.00 | 190.69  | 214.00 |
| 500-599 | 185.00-250.50 | 222.82  | 250.50 | 400-499 | 155.00-220.00 | 188.41  | 224.00 |
| 400-499 | 197.50-228.00 | 210.37  | 267.50 | 300-399 | 184.00-229.00 | 207.38  | 229.00 |
| 399-    | 225.00-262.50 | 245.43  | 262.50 |         |               |         |        |

### Stocker sale at: Ottawa Livestock Exchange, June 7, 2018–75 Stockers

| Steers  | Price Range   | Average | Тор    | Heifers | Price Range   | Average | Тор    |
|---------|---------------|---------|--------|---------|---------------|---------|--------|
| 500-599 | 166.00-226.00 | 207.00  | 226.0  | 600-699 | 132.00-162.00 | 145.33  | 178.00 |
| 400-499 | 158.00-242.00 | 198.50  | 242.00 | 500-599 | 154.00-184.00 | 173.17  | 184.00 |
| 399-    | 175.00-232.00 | 196.71  | 250.00 |         |               |         |        |