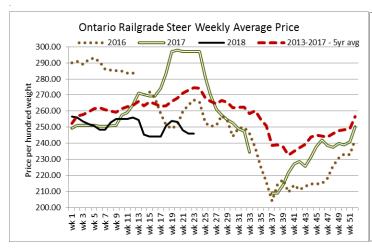

# Daily Market Information Report - Friday, June 8, 2018

The following information is collected from various sources and disseminated by Beef Farmers of Ontario.

# ONTARIO DIRECT TO PACKER RAILGRADE CATTLE TRADE

Prices are on a carcass weight basis before grade and weight discounts. (Prices for today regardless of delivery date).

**A Grade Steers** 245.00-247.00 **A Grade Heifers** 244.00-246.00





# **ONTARIO LIVE CATTLE TRADE**

Today at Brussels Livestock: 1,275 head on offer (350 yearlings left to sell at time of reporting)

| Steers  | Price Range   | Average | Тор    | Heifers | <b>Price Range</b> | Average | Top    |
|---------|---------------|---------|--------|---------|--------------------|---------|--------|
| 1000+   | 154.25-171.75 | 164.83  | 175.00 | 900+    | 144.00-162.50      | 153.08  | 168.00 |
| 900-999 | 162.75-186.75 | 177.20  | 186.75 | 800-899 | 143.00-164.00      | 154.38  | 171.50 |
| 800-899 | 159.00-186.00 | 175.22  | 186.00 | 700-799 | 148.00-174.75      | 163.31  | 177.00 |
| 700-799 | 162.00-191.57 | 184.20  | 191.57 | 600-699 | 169.00-180.00      | 173.25  | 190.00 |
| 600-699 | 172.00-225.00 | 196.73  | 231.00 | 500-599 | 157.00-195.00      | 180