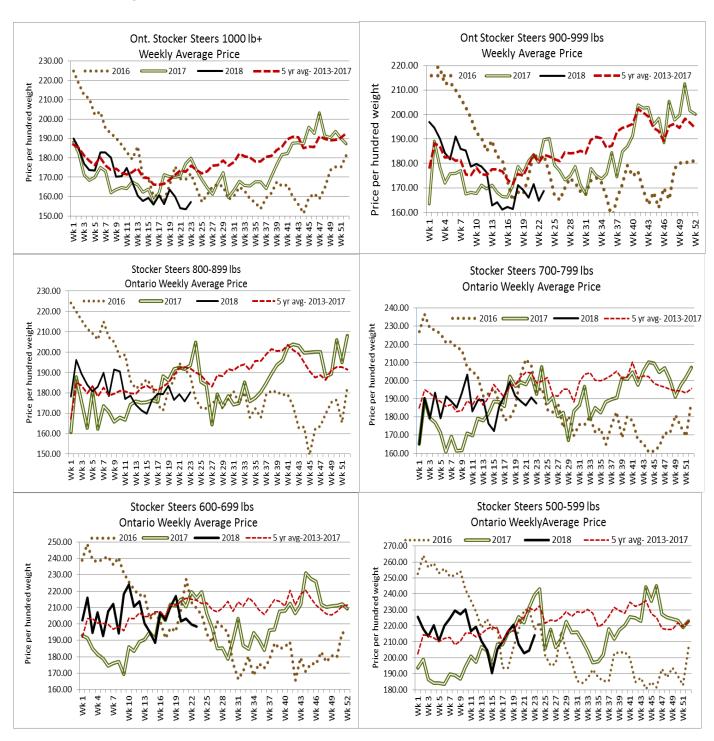

| Average | Top    |
|---------|---------------|---------|--------|---------|---------------|---------|--------|
| 1000+   | 122.00-148.0  | 133.12  | 152.00 | 900+    | 104.00-127.00 | 113.24  | 128.00 |
| 900-999 | 115.00-156.00 | 143.45  | 156.00 | 800-899 | 87.50-147.50  | 119.38  | 147.50 |
| 800-899 | 157.00-157.50 | 157.25  | 157.50 | 700-799 | 112.50-162.50 | 134.11  | 162.50 |
| 700-799 | 172.50-210.00 | 193.53  | 210.00 | 600-699 | 147.50-190.00 | 174.79  | 190.00 |
| 600-699 | 149.00-208.00 | 185.33  | 208.00 | 500-599 | 180.00-215.00 | 192.81  | 215.00 |
| 500-599 | 162.50-235.00 | 203.08  | 235.00 | 400-499 | 95.00-200.00  | 168.50  | 200.00 |
| 400-499 | 100.00-210.00 | 119.64  | 275.00 | 300-399 | 215.00-285.00 | 250.00  | 285.00 |

Stockers sold on a good active trade.



Stocker sale at: Ontario Stockyards Inc. - June 7, 2018 – 593 Stockers

| Steers  | Price Range   | Average | Тор    | Heifers | Price Range   | Average | Top    |
|---------|---------------|---------|--------|---------|---------------|---------|--------|
| 1000+   | 132.00-166.00 | 140.27  | 166.00 | 900+    | 84.00-129.00  | 110.21  | 154.00 |
| 900-999 | 148.00-182.50 | 163.9   | 182.50 | 800-899 | 140.00-174.00 | 164.67  | 183.00 |
| 800-899 | 161.00-181.00 | 170.26  | 184.00 | 700-799 | 156.00-185.00 | 173.25  | 193.00 |
| 700-799 | 170.00-195.00 | 182.96  | 203.00 | 600-699 | 152.50-196.00 | 174.44  | 196.00 |
| 600-699 | 172.00-214.00 | 191.55  | 246.00 | 500-599 | 165.00-214.00 | 190.69  | 214.00 |
| 500-599 | 185.00-250.50 | 222.82  | 250.50 | 400-499 | 155.00-220.00 | 188.41  |