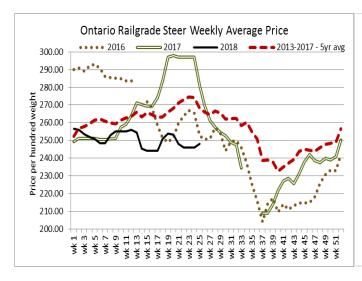

-------------------------|--------|---------------|---------|--------|
| Large & Medium Frame Fed Steers +1250 lbs  | 74     | 135.00-159.00 | 144.61  | 159.00 |
| Large & Medium Frame Fed Heifers +1000 lbs | 43     | 119.21-143.14 | 131.90  | 145.00 |
| Fed steers, dairy and dairy cross          | 79     | 95.00-107.00  | 102.30  | 114.00 |
| Cows                                       | 778    | 64.59-81.17   | 72.33   | 111.00 |
| Bulls under 1600 lbs                       | 17     | 85.32-104.47  | 94.89   | 114.00 |
| Bulls over 1600 lbs                        | 17     | 95.85-97.91   | 96.88   | 108.50 |
| Veal +600 lbs                              | 190    | 90064-117.02  | 104.31  | 182.00 |
| Veal Calves 125 lbs & under                | 77     | 75.00-120.00  | 98.03   | 190.00 |





## Stocker sale at: Ontario Livestock Exchange, June 21, 2018–207 Stockers

| Steers  | Price Range   | Average | Top    | Heifers | Price Range   | Average | Тор    |
|---------|---------------|---------|--------|---------|---------------|---------|--------|
| 800-899 | 135.00-155.00 | 146.57  | 186.00 | 800-899 | 135.00-150.00 | 141.67  | 150.00 |
| 700-799 | 115.00-175.00 | 137.83  | 175.00 | 700-799 | 95.00-157.00  | 126.41  | 179.00 |
| 600-699 | 120.00-179.00 | 140.25  | 192.00 | 500-599 | 115.00-147.00 | 131.00  | 164.00 |
| 500-599 | 105.00-222.50 | 183.67  | 2225.0 |         |               |         |        |
| 400-499 | 105.00-240.00 | 191.67  | 240.00 |         |               |         |        |

Stockers sold on steady market.

Stocker sale at: Ontario Stockyards Inc. -