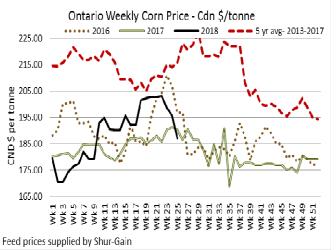

-----------------------|--------|---------------|---------|--------|
| Large & Medium Frame Fed Steers +1250 lbs  | 74     | 135.00-159.00 | 144.61  | 159.00 |
| Large & Medium Frame Fed Heifers +1000 lbs | 43     | 119.21-143.14 | 131.90  | 145.00 |
| Fed steers, dairy and dairy cross          | 79     | 95.00-107.00  | 102.30  | 114.00 |
| Cows                                       | 778    | 64.59-81.17   | 72.33   | 111.00 |
| Bulls under 1600 lbs                       | 17     | 85.32-104.47  | 94.89   | 114.00 |
| Bulls over 1600 lbs                        | 17     | 95.85-97.91   | 96.88   | 108.50 |
| Veal +600 lbs                              | 190    | 90064-117.02  | 104.31  | 182.00 |
| Veal Calves 125 lbs & under                | 77     | 75.00-120.00  | 98.03   | 190.00 |





## Stocker sale at: Ontario Livestock Exchange, June 21, 2018–207 Stockers

| Steers  | Price Range   | Average | Top    | Heifers | Price Range   | Average | Тор    |
|---------|---------------|---------|--------|---------|---------------|---------|--------|
| 800-899 | 135.00-155.00 | 146.57  | 186.00 | 800-899 | 135.00-150.00 | 141.67  | 150.00 |
| 700-799 | 115.00-175.00 | 137.83  | 175.00 | 700-799 | 95.00-157.00  | 126.41  | 179.00 |
| 600-699 | 120.00-179.00 | 140.25  | 192.00 | 500-599 | 115.00-147.00 | 131.00  | 164.00 |
| 500-599 | 105.00-222.50 | 183.67  | 2225.0 |         |               |         |        |
| 400-499 | 105.00-240.00 | 191.67  | 240.00 |         |               |         |        |

Stockers sold on steady market.

Stocker sale at: Ontario Stockyards Inc. - J