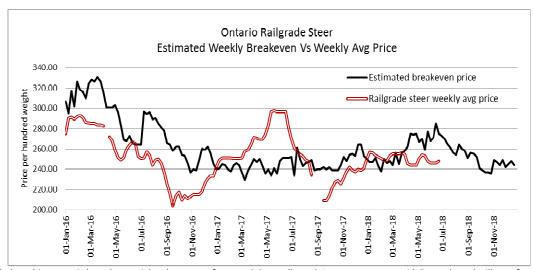

# Daily Market Information Report - Friday, June 22, 2018

The following information is collected from various sources and disseminated by Beef Farmers of Ontario.

#### ONTARIO DIRECT TO PACKER RAILGRADE CATTLE TRADE

Prices are on a carcass weight basis before grade and weight discounts. (Prices for today regardless of delivery date).

**A Grade Steers** 248.00-250.00 **A Grade Heifers** 247.00-249.00



The information provided on this report is based on weighted averages for actual data collected. Input costs are a guideline only and will vary from producer to producer. BFO does not take any responsibility and accepts no legal liability arising from or connected to damages or losses experienced by producers when using this information.

This is to be used at your own risk.

#### ONTARIO LIVE CATTLE TRADE

Today at Brussels Livestock: 900 head on offer (300 yearlings left to sell at time of reporting)

| Steers  | Price Range   | Average | Тор    | Heifers | Price Range   | Average | Top    |
|---------|---------------|---------|--------|---------|---------------|---------|--------|
| 1000+   | 149.50-166.50 | 157.50  | 169.50 | 900+    | 150.75-163.50 | 156.31  | 165.50 |
| 900-999 | 1