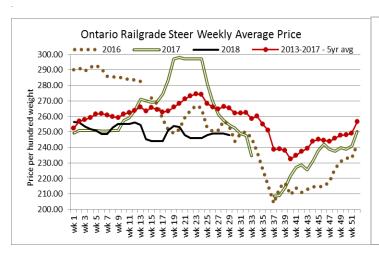

#### ONTARIO DIRECT TO PACKER RAILGRADE CATTLE TRADE

Prices are on a carcass weight basis before grade and weight discounts. (Prices for today regardless of delivery date).

**A Grade Steers** 246.00-250.00 **A Grade Heifers** 245.00-250.00