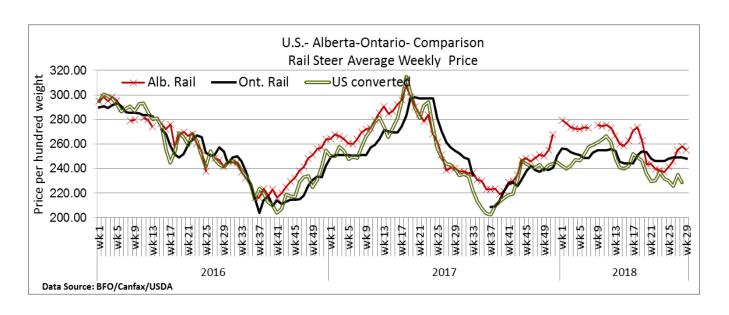

### ALBERTA DIRECT TRADE

Alberta direct trade was slightly easier this week with Canfax noting that prices declined from Tuesday to Thursday as a few sales on Tuesday were reported at \$260.00 delivered on a dressed basis. Canfax reported live steers from \$152.00-\$154.00 FOB, averaging \$143.81 down just \$0.22 from last week on average, while heifers sold at \$152.00 live. On a dressed basis steers sold from \$251.00-\$259.50 delivered, mostly \$255.00-\$258.00 which is steady to \$5.00 cwt lower on average. Canfax also reports that cattle sold this week are for delivery the first two weeks in August.

| Steers  | Live | 152.00-154.00 | Rail <b>FOB</b> | 253.50-258.50 |
|---------|------|---------------|-----------------|---------------|
| Heifers | Live | 152.00        | Rail <b>FOB</b> | 253.50-254.50 |