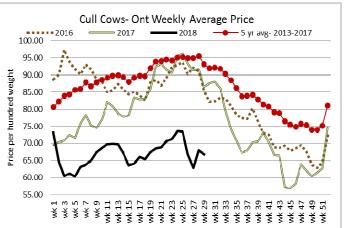

# Ontario auction sales on Thursday saw weighted prices for:

|                                             | Volume | Price Range   | Average | Тор    |
|---------------------------------------------|--------|---------------|---------|--------|
| Large & Medium Frame Fed Steers +1250       | lbs 53 | 121.00-151.00 | 138.41  | 151.00 |
| Large & Medium Frame Fed Heifers +1000      | lbs 24 | 115.50-144.00 | 129.55  | 162.00 |
| Fed steers, dairy and dairy cross +1250 lbs | 56     | 98.88-106.79  | 102.32  | 114.00 |
| Fed heifers, dairy and dairy cross +1000 lb | s. 12  | 94.50-101.50  | 97.27   | 110.00 |
| Cows                                        | 635    | 55.78-74.06   | 63.82   | 128.00 |
| Bulls under 1600 lbs                        | 4      | 103.75-118.75 | 13.75   | 135.00 |
| Bulls over 1600 lbs                         | 11     | 73.00-107.91  | 93.36   | 120.00 |
| Veal +600 lbs                               | 143    | 94.64-122.43  | 107.97  | 166.00 |
| Veal Calves 125 lbs & under                 | 79     | 52.00-140.00  | 102.72  | 250.00 |