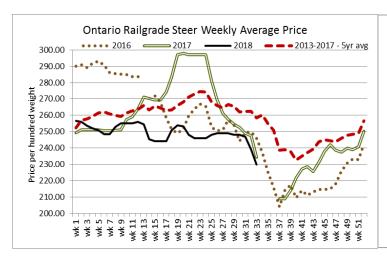

# Daily Market Information Report - Friday August 17, 2018

The following information is collected from various sources and disseminated by Beef Farmers of Ontario.

# ONTARIO DIRECT TO PACKER RAILGRADE CATTLE TRADE

Prices are on a carcass weight basis before grade and weight discounts. (Prices for today regardless of delivery date).

**A Grade Steers** 228.00-232.00 **A Grade Heifers** 227.00-232.00





## **ONTARIO LIVE CATTLE TRADE**

Today at Brussels Livestock: 850 stockers

| Steers  | Price Range   | Average | Тор    | Heifers | Price Range   | Average | Тор    |
|---------|---------------|---------|--------|---------|---------------|---------|--------|
| 1000+   | 167.50-181.00 | 174.79  | 190.00 | 900+    | 144.50-159.00 | 152.98  | 159.00 |
| 900-999 | 172.00-187.00 | 181.00  | 193.00 | 800-899 | 148.00-163.00 | 155.62  | 165.00 |
| 800-899 | 186.00-196.50 | 190.69  | 196.50 | 700-799 | 159.00-177.00 | 171.26  | 177.00 |
| 700-799 | 185.00-205.00 | 194.73  | 205.00 | 600-699 | 162.00-182.00 | 171.23  | 192.00 |
| 600-699 | 195.00-223.00 | 208.68  | 236.50 | 500-599 | 167.00-220.00 | 200.56  | 220.00 |
| 500-599 | 200.00-247.00 | 220.95  | 248.00 | 400-499 | 170.00-200.00 | 19