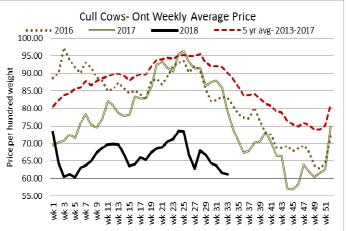

# Daily Market Information Report - Friday August 17, 2018

The following information is collected from various sources and disseminated by Beef Farmers of Ontario.

# ONTARIO DIRECT TO PACKER RAILGRADE CATTLE TRADE

Prices are on a carcass weight basis before grade and weight discounts. (Prices for today regardless of delivery date).

**A Grade Steers** 228.00-232.00 **A Grade Heifers** 227.00-232.00





## **ONTARIO LIVE CATTLE TRADE**

Today at Brussels Livestock: 850 stockers

| Steers  | Price Range   | Average | Тор    | Heifers | Price Range   | Average | Тор    |
|---------|---------------|---------|--------|---------|---------------|---------|--------|
| 1000+   | 167.50-181.00 | 174.79  | 190.00 | 900+    | 144.50-159.00 | 152.98  | 159.00 |
| 900-999 | 172.00-187.00 | 181.00  | 193.00 | 800-899 | 148.00-163.00 | 155.62  | 165.00 |
| 800-899 | 186.00-196.50 | 190.69  | 196.50 | 700-799 | 159.00-177.00 | 171.26  | 177.00 |
| 700-799 | 185.00-205.00 | 194.73  | 205.00 | 600-699 | 162.00-182.00 | 171.23  | 192.00 |
| 600-699 | 195.00-223.00 | 208.68  | 236.50 | 500-599 | 167.00-220.00 | 200.56  | 220.00 |
| 500-599 | 200.00-247.00 | 220.95  | 248.00 | 400-499 | 170.00-200.00 | 191.