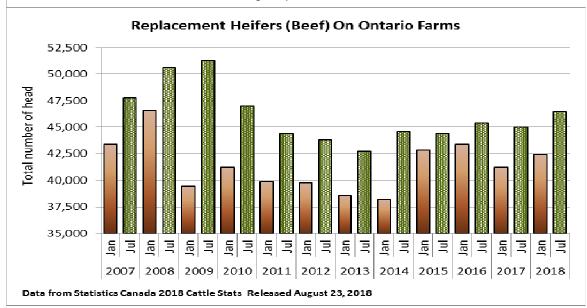

Heifers +1000 lbs    | 35     | 115.00-139.50 | 126.09  | 144.00 |
| Fed steers, dairy and dairy cross +1250 lbs   | 51     | 101.74-106.56 | 104.48  | 111.00 |
| Fed heifers, dairy and dairy cross +1000 lbs. | 15     | 68.10-101.50  | 86.93   | 120.00 |
| Cows                                          | 625    | 56.25-74.64   | 64.33   | 111.00 |
| Bulls under 1600 lbs                          | 7      | 80071-89.29   | 85.29   | 125.00 |
| Bulls over 1600 lbs                           | 13     | 80.54-100.38  | 88.85   | 116.00 |
| Veal +600 lbs                                 | 140    | 89.29-125.74  | 112.49  | 205.00 |
| Veal Calves 125 lbs & under                   | 58     | 20.00-46.00   | 28.13   | 250.00 |



Data from Statistics Canada 2018 Cattle Stats Released August 23, 2018



#### Stocker sale at: Ontario Livestock Exchange, August 23, 2018 – 300 Stockers

| Steers                                 | Price Range   | Average | Тор    | Heifers | Price Range   | Average | Top    |
|----------------------------------------|---------------|---------|--------|---------|---------------|---------|--------|
| 700-799                                | 157.50-215.00 | 189.90  | 224.00 | 900+    | 125.00-137.50 | 129.93  | 139.00 |
| 600-699                                | 110.00-193.00 | 152.00  | 193.00 | 600-699 | 137.50-167.50 | 149.89  | 167.50 |
| 500-599                                | 155.00-225.00 | 203.68  | 253.00 | 500-599 | 135.00-177.50 | 155.50  | 177.50 |
| 400-499                                | 145.00-235.00 | 198.04  | 237.50 | 400-499 | 155.00-166.00