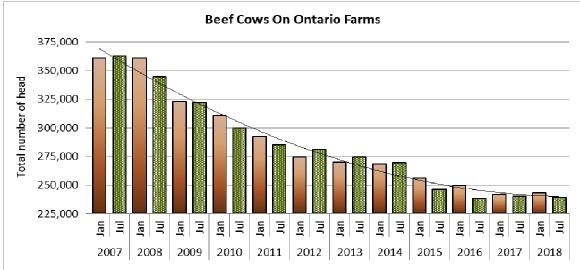

| 69     | 119.62-141.54 | 133.74  | 142.50 |
| Large & Medium Frame Fed Heifers +1000 lbs    | 35     | 115.00-139.50 | 126.09  | 144.00 |
| Fed steers, dairy and dairy cross +1250 lbs   | 51     | 101.74-106.56 | 104.48  | 111.00 |
| Fed heifers, dairy and dairy cross +1000 lbs. | 15     | 68.10-101.50  | 86.93   | 120.00 |
| Cows                                          | 625    | 56.25-74.64   | 64.33   | 111.00 |
| Bulls under 1600 lbs                          | 7      | 80071-89.29   | 85.29   | 125.00 |
| Bulls over 1600 lbs                           | 13     | 80.54-100.38  | 88.85   | 116.00 |
| Veal +600 lbs                                 | 140    | 89.29-125.74  | 112.49  | 205.00 |
| Veal Calves 125 lbs & under                   | 58     | 20.00-46.00   | 28.13   | 250.00 |



Data from Statistics Canada 2018 Cattle Stats Released August 23, 2018



#### Stocker sale at: Ontario Livestock Exchange, August 23, 2018 – 300 Stockers

| Steers                                 | Price Range   | Average | Тор    | Heifers | Price Range   | Average | Top    |
|----------------------------------------|---------------|---------|--------|---------|---------------|---------|--------|
| 700-799                                | 157.50-215.00 | 189.90  | 224.00 | 900+    | 125.00-137.50 | 129.93  | 139.00 |
| 600-699                                | 110.00-193.00 | 152.00  | 193.00 | 600-699 | 137.50-167.50 | 149.89  | 167.50 |
| 500-599                                | 155.00-225.00 | 203.68  | 253.00 | 500-599 | 135.00-177.50 | 155.50  | 177.50 |
| 400-499