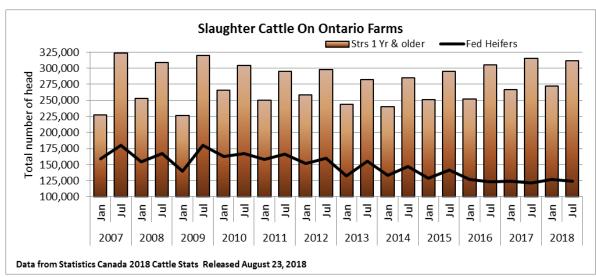

| 150.50-174.75  | 162.00  | 177.50 | 900+    | 133.00-163.50 | 153.47  | 163.50 |
| 900-999 | 173.00-186.50  | 181.73  | 186.50 | 800-899 | 153.50-178.50 | 166.56  | 180.25 |
| 800-899 | 179.00-201.00  | 194.93  | 205.00 | 700-799 | 145.00-177.50 | 160.68  | 183.00 |
| 700-799 | 179.00-212.50  | 197.14  | 212.50 | 600-699 | 159.00-183.00 | 172.40  | 192.00 |
| 600-699 | 181.00-222.00  | 202.13  | 235.00 | 500-599 | 169.00-210.00 | 193.47  | 210.00 |
| 500-599 | 187.00-248.00  | 216.51  | 267.00 | 400-499 | 195.00-218.00 | 207.89  | 235.00 |
| 400-499 | 205.00-247.00  | 229.57  | 260.00 | 300-399 | 188.00-240.00 | 205.57  | 245.00 |
| 399-    | 2490.00-267.00 | 262.08  | 281.00 |         |               |         |        |

Calves and yearlings on a strong active trade at steady prices.



# Ontario auction sales on Thursday saw weighted prices for:

|                                               | Volume | Price Range   | Average | Top    |
|-----------------------------------------------|--------|---------------|---------|--------|
| Large & Medium Frame Fed Steers +1250 lbs     | 69     | 119.62-141.54 | 133.74  | 142.50 |
| Large & Medium Frame Fed Heifers +1000 lbs    | 35     | 115.00-139.50 | 126.09  | 144.00 |
| Fed steers, dairy and dairy cross +1250 lbs   | 51     | 101.74-106.56 | 104.48  | 111.00 |
| Fed heifers, dairy and dairy cross +1000 lbs. | 15     | 68.10-101.50  | 86.93   | 120.00 |
| Cows                                          | 625    | 56.25-74.64   | 64.33   | 111.00 |
| Bulls under 1600 lbs                          | 7      | 80071-89.29   | 85.