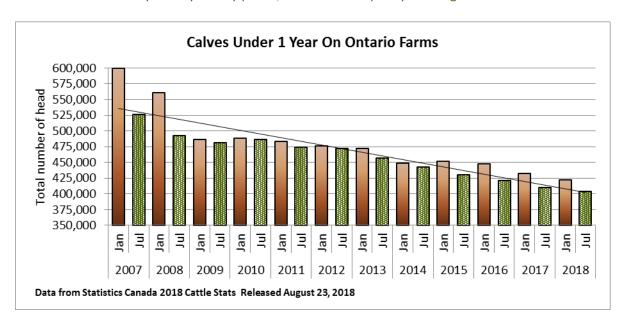

147.40  | 172.00 | 900+    | 112.00-157.00 | 143.14  | 157.00 |
| 900-999 | 159.00-184.00 | 177.04  | 184.00 | 800-899 | 110.00-182.50 | 156.78  | 182.50 |
| 800-899 | 161.00-211.00 | 186.16  | 211.00 | 700-799 | 145.00-187.50 | 173.63  | 187.50 |
| 700-799 | 112.00-188.00 | 144.86  | 200.00 | 600-699 | 169.00-179.00 | 175.18  | 190.00 |
| 600-699 | 174.50-237.70 | 207.11  | 237.70 | 500-599 | 180.00-209.00 | 191.39  | 212.00 |
| 500-599 | 170.00-210.00 | 194.78  | 210.00 | 400-499 | 160.00-220.00 | 190.35  | 220.00 |
| 400-499 | 150.00-199.00 | 171.13  | 241.00 |         |               |         |        |
| 399-    | 164.00-225.00 | 192.33  | 225.00 |         |               |         |        |

Replacement cattle traded actively at fully steady prices, on a medium quality offering.



# **U.S. BOXED BEEF CUT-OUT VALUES (U.S. funds)**

|                                  | Choice  | Select  |
|----------------------------------|---------|---------|
|                                  | 600-900 | 600-900 |
| Cutout Values (noon estimate):   | 213.20  | 202.87  |
| Change (from yesterday's close): | -1.17   | -1.12   |
| Current Five Day Average:        | 213.47  | 203.05  |

# QUEBEC ELECTRONIC AUCTION MARKET (F.O.B. THE FEEDLOT)

|                                     | Price         | Change from Last Week |
|-------------------------------------|---------------|-----------------------|
| For the week ending August 23, 2018 | 226.00-230.50 | -1.80                 |

### ALBERTA DIRECT TRADE

**Alberta direct trade** was light on Thursday with prices reported from \$237.0