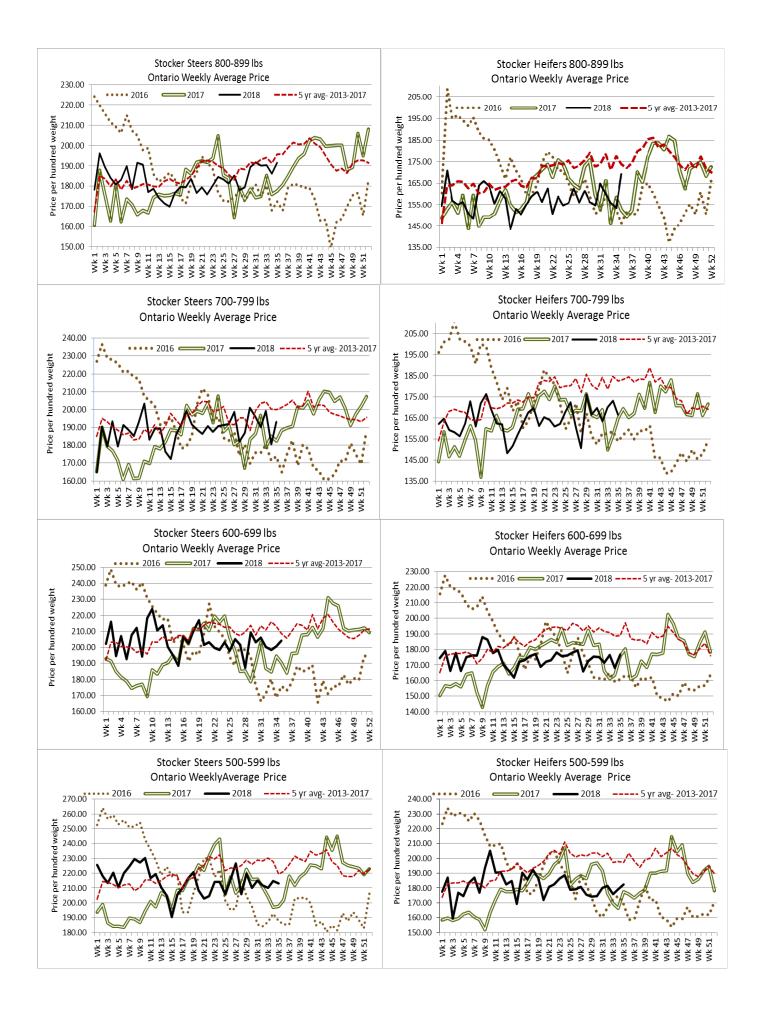

Stocker sale at: Ontario Livestock Exchange, August 30, 2018-354 Stockers

| Steers  | Price Range   | Average | Тор    | Heifers | Price Range   | Average | Top    |
|---------|---------------|---------|--------|---------|---------------|---------|--------|
| 700-799 | 132.50-190.00 | 162.78  | 190.00 | 700-799 | 122.50-137.50 | 129.00  | 140.00 |
| 600-699 | 167.50-197.50 | 181.64  | 197.50 | 500-599 | 162.50-172.50 | 167.25  | 172.50 |
| 500-599 | 132.50-230.00 | 171.00  | 230.00 |         |               |         |        |
| 400-499 | 200.00-235.00 | 216.75  | 235.00 |         |               |         |        |
| 399-    | 80.00-275.00  | 176.75  | 275.00 |         |               |         |        |

### Stocker sale at: Ottawa Livestock Exchange, August 30, 2018–152 Stockers

| Steers  | Price Range   | Average | Top    | Heifers | Price Range   | Average | Top    |
|---------|---------------|---------|--------|---------|---------------|---------|--------|
| 700-799 | 158.00-210.00 | 195.70  | 210.00 | 600-699 | 147.00-187.00 | 176.63  | 187.00 |
| 600-699 | 213.00-224.00 | 218.96  | 228.00 | 400-499 | 162.00-196.00 | 183.11  | 196.00 |
| 500-599 | 212.00-252.00 | 230.50  | 252.00 |         |               |         |        |
| 400-499 | 224.00-249.00 | 240.93  | 249.00 |         |               |         |        |
| 399-    | 102.00-260.00 | 198.92  | 300.00 |         |               |         |        |

# Stocker sale at: Ontario Stockyards Inc. – August 30, 2018–364 Stockers

| Steers  | Price Range   | Average | Тор    | Heifers | Price Range   | Average | Тор    |
|---------|---------------|---------|--------|---------|---------------|---------|--------|
| 1000+   | 75.00-145.00  | 116.6   | 176.00 | 900+    | 131.00-150.00 | 142.76  | 160.00 |
| 900-999 | 75.00-183.50  | 141.13  | 189.00 | 800-899 | 164.00-179.50 | 174.93  | 180.50 |
| 800-899 | 196.00-206.75 | 198.84  | 206.75 | 700-799 | 159.00-192.00 | 180.74  | 192.00 |
| 700-799 | 112.00-212.75 | 185.23  | 217.50 | 600-699 | 167.00-197.50 | 183.80  | 197.50 |
| 600-699 | 177.50-224.25 | 207.13  | 224.25 | 500-599 | 155.00-201.00 | 180.44  | 219.00 |
| 500-599 | 180.00-235.00 | 209.31  | 242.00 | 400-499 | 180.00-222.00 | 199.86  | 222.00 |
| 400-499 | 110.00-212.50 | 157.35  | 230.00 |         |               |         |        |
| 399-    | 227.00-230.00 | 228.82  | 245.00 |         |               |         |        |