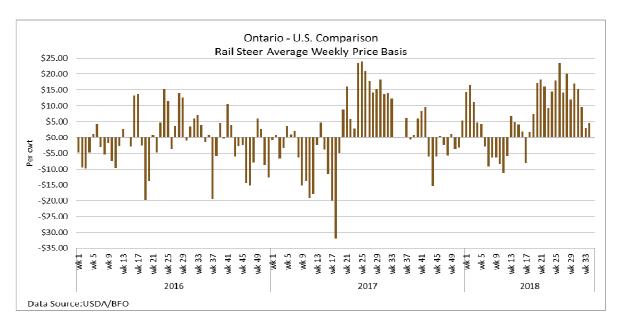

## U.S. TRADE (U.S. funds)

**The U.S. cash cattle trade** today is seeing a light trade developing in parts of the north at prices around \$3.00 lower at \$170.00 dressed and \$107.00 live which is down \$2.00. Otherwise, bids in the south are sitting at \$107.00 but are not attracting any sellers. Asking prices are sitting at \$1110.00-\$111.00 live and \$174.00 plus dressed.

Choice and Select Steers and Heifers: Live 107.00-109.50 Rail 170.00-174.00