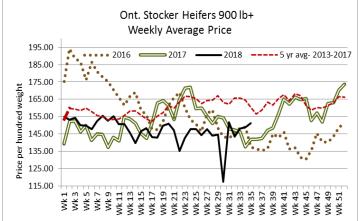

Stocker sale at: Ontario Livestock Exchange, August 30, 2018-354 Stockers

| Steers  | Price Range   | Average | Тор    | Heifers | Price Range   | Average | Top    |
|---------|---------------|---------|--------|---------|---------------|---------|--------|
| 700-799 | 132.50-190.00 | 162.78  | 190.00 | 700-799 | 122.50-137.50 | 129.00  | 140.00 |
| 600-699 | 167.50-197.50 | 181.64  | 197.50 | 500-599 | 162.50-172.50 | 167.25  | 172.50 |
| 500-599 | 132.50-230.00 | 171.00  | 230.00 |         |               |         |        |
| 400-499 | 200.00-235.00 | 216.75  | 235.00 |         |               |         |        |
| 399-    | 80.00-275.00  | 176.75  | 275.00 |         |               |         |        |

### Stocker sale at: Ottawa Livestock Exchange, August 30, 2018–152 Stockers

| Steers  | Price Range   | Average | Top    | Heifers | Price Range   | Average | Top    |
|---------|---------------|---------|--------|---------|---------------|---------|--------|
| 700-799 | 158.00-210.00 | 195.70  | 210.00 | 600-699 | 147.00-187.00 | 176.63  | 187.00 |
| 600-699 | 213.00-224.00 | 218.96  | 228.00 | 400-499 | 162.00-196.00 | 183.11  | 196.00 |
| 500-599 | 212.00-252.00 | 230.50  | 252.00 |         |               |         |        |
| 400-499 | 224.00-249.00 | 240.93  | 249.00 |         |               |         |        |
| 399-    | 102.00-260.00 | 198.92  | 300.00 |         |               |         |        |

# Stocker sale at: Ontario Stockyards Inc. – August 30, 2018–364 Stockers

| Steers  | Price Range   | Average | Тор    | Heifers | Price Range   | Average | Тор    |
|---------|---------------|---------|--------|---------|---------------|---------|--------|
| 1000+   | 75.00-145.00  | 116.6   | 176.00 | 900+    | 131.00-150.00 | 142.76  | 160.00 |
| 900-999 | 75.00-183.50  | 141.13  | 189.00 | 800-899 | 164.00-179.50 | 174.93  | 180.50 |
| 800-899 | 196.00-206.75 | 198.84  | 206.75 | 700-799 | 159.00-192.00 | 180.74  | 192.00 |
| 700-799 | 112.00-212.75 | 185.23  | 217.50 | 600-699 | 167.00-197.50 | 183.80  | 197.50 |
| 600-699 | 177.50-224.25 | 207.13  | 224.25 | 500-599 | 155.00-201.00 | 180.44  | 219.00 |
| 500-599 | 180.00-235.00 | 209.31  | 242.00 | 400-499 | 180.00-222.00 | 199.86  | 222.00 |
| 400-499 | 110.00-212.50 | 157.35  | 230.00 |         |               |         |        |
| 399-    | 227.00-230.00 | 228.82  | 245.00 |         |               |         |        |