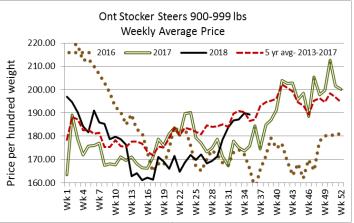

50     | 128.50-142.00 | 135.71  | 142.00 |
| Large & Medium Frame Fed Heifers +1000 lbs    | 20     | 101.25-131.40 | 116.66  | 144.00 |
| Fed steers, dairy and dairy cross +1250 lbs   | 38     | 94.97-106.82  | 102.80  | 108.00 |
| Fed heifers, dairy and dairy cross +1000 lbs. | 12     | 82.33-93.17   | 88.93   | 106.00 |
| Cows                                          | 548    | 51.58-69.07   | 59.71   | 105.00 |
| Bulls under 1600 lbs                          | 8      | 75.25-79.75   | 76.98   | 85.00  |
| Bulls over 1600 lbs                           | 26     | 50.00-91.50   | 68.71   | 122.00 |
| Veal +600 lbs                                 | 97     | 101.24-149.96 | 119.76  | 200.00 |
| Veal Calves 125 lbs & under                   | 56     | 20.00-64.00   | 34.17   | 330.00 |







Stocker sale at: Ontario Livestock Exchange, August 30, 2018-354 Stockers

| Steers  | Price Range   | Average | Тор    | Heifers | Price Range   | Average | Top    |
|---------|---------------|---------|--------|---------|---------------|---------|--------|
| 700-799 | 132.50-190.00 | 162.78  | 190.00 | 700-799 | 122.50-137.50 | 129.00  | 140.00 |
| 600-699 | 167.50-197.50 | 181.64  | 197.50 | 500-599 | 162.50-172.50 | 167.25  | 172.50 |
| 500-599 | 132.50-230.00 | 171.00  | 230.00 |         |               |         |        |
| 400-499 | 200.00-235.00 | 216.75  | 235.00 |         |               |         |        |
| 399-    | 80.00-275.00  | 176.75  | 275.00 |         |               |         |        |

Stockers sold actively at firm prices.

### Stocker sale at: Ottawa Livestoc