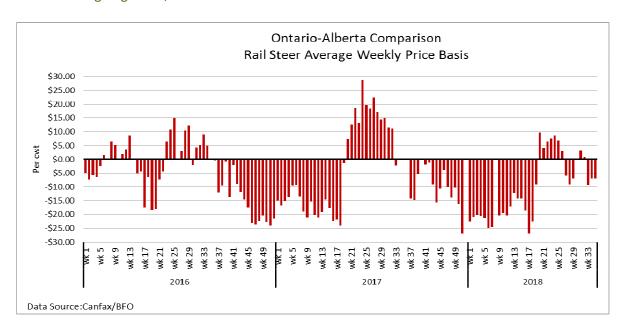

#### ALBERTA DIRECT TRADE

**Alberta direct trade** saw light trade reported from \$238.00-\$240.00 delivered on a dressed basis which is fully steady to last week's market. Canfax reports prices for the week on a picked up basis from \$140.00-\$143.50 live and \$235.00-\$238.00 dressed. Canfax notes: "Most of the cattle that were on offer this week did sell. Buyers were indicating cattle that they bought this week would be lifted in two weeks."

 Steers
 Live FOB
 142.50-143.50
 Rail FOB
 235.00-238.50

 Heifers
 Live FOB
 140.00
 Rail FOB
 236.00-238.50