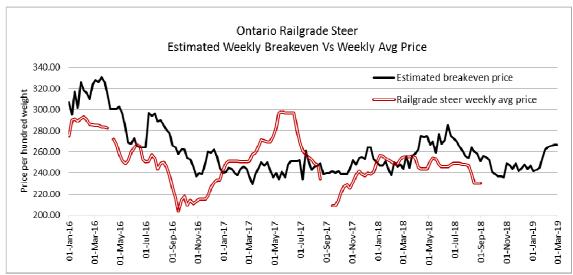

# Daily Market Information Report – Friday August 31, 2018

The following information is collected from various sources and disseminated by Beef Farmers of Ontario.

#### ONTARIO DIRECT TO PACKER RAILGRADE CATTLE TRADE

Prices are on a carcass weight basis before grade and weight discounts. (Prices for today regardless of delivery date).

**A Grade Steers** 228.00-232.00 **A Grade Heifers** 227.00-232.00



The information provided on this report is based on weighted averages for actual data collected. Input costs are a guideline only and will vary from producer to producer. BFO does not take any responsibility and accepts no legal liability arising from or connected to damages or losses experienced by producers when using this information.

This is to be used at your own risk.

#### ONTARIO LIVE CATTLE TRADE

Today at Brussels Livestock: 853 stockers

| Steers  | Price Range   | Average | Тор    | Heifers | Price Range   | Average | Тор    |
|---------|---------------|---------|--------|---------|---------------|---------|--------|
| 1000+   | 159.00-172.00 | 164.60  | 174.00 | 900+    | 139.75-164.00 | 150.33  | 177.50 |
| 900-999 | 181.50-161.75 | 185.96  | 191.75 | 800-899 | 139.00-165.