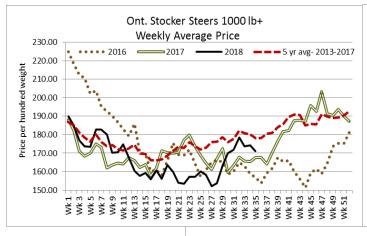

| 50     | 128.50-142.00 | 135.71  | 142.00 |
| Large & Medium Frame Fed Heifers +1000 lbs    | 20     | 101.25-131.40 | 116.66  | 144.00 |
| Fed steers, dairy and dairy cross +1250 lbs   | 38     | 94.97-106.82  | 102.80  | 108.00 |
| Fed heifers, dairy and dairy cross +1000 lbs. | 12     | 82.33-93.17   | 88.93   | 106.00 |
| Cows                                          | 548    | 51.58-69.07   | 59.71   | 105.00 |
| Bulls under 1600 lbs                          | 8      | 75.25-79.75   | 76.98   | 85.00  |
| Bulls over 1600 lbs                           | 26     | 50.00-91.50   | 68.71   | 122.00 |
| Veal +600 lbs                                 | 97     | 101.24-149.96 | 119.76  | 200.00 |
| Veal Calves 125 lbs & under                   | 56     | 20.00-64.00   | 34.17   | 330.00 |







Stocker sale at: Ontario Livestock Exchange, August 30, 2018-354 Stockers

| Steers  | Price Range   | Average | Тор    | Heifers | Price Range   | Average | Top    |
|---------|---------------|---------|--------|---------|---------------|---------|--------|
| 700-799 | 132.50-190.00 | 162.78  | 190.00 | 700-799 | 122.50-137.50 | 129.00  | 140.00 |
| 600-699 | 167.50-197.50 | 181.64  | 197.50 | 500-599 | 162.50-172.50 | 167.25  | 172.50 |
| 500-599 | 132.50-230.00 | 171.00  | 230.00 |         |               |         |        |
| 400-499 | 200.00-235.00 | 216.75  | 235.00 |         |               |         |        |
| 399-    | 80.00-275.00  | 176.75  | 275.00 |         |               |         |        |

Stockers sold actively at firm prices.

### Stocker sale at: Ottawa Livest