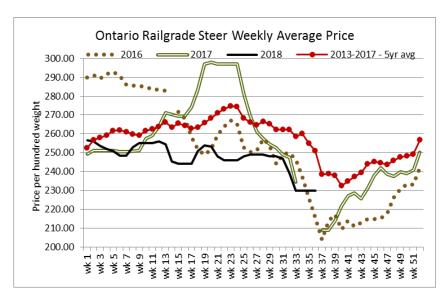

# Daily Market Information Report – Friday September 7, 2018

The following information is collected from various sources and disseminated by Beef Farmers of Ontario.

### ONTARIO DIRECT TO PACKER RAILGRADE CATTLE TRADE

Prices are on a carcass weight basis before grade and weight discounts. (Prices for today regardless of delivery date).

**A Grade Steers** 228.00-230.00 **A Grade Heifers** 227.00-229.00



#### **ONTARIO LIVE CATTLE TRADE**

### Today at Brussels Livestock: 900 stockers

| Steers  | <b>Price Range</b> | Average | Тор    | Heifers | Price Range   | Average | Тор    |
|---------|--------------------|---------|--------|---------|---------------|---------|--------|
| 1000+   | 164.00-176.75      | 173.00  | 177.00 | 900+    | 140.00-161.50 | 147.92  | 188.00 |
| 900-999 | 179.00-191.25      | 183.55  | 193.00 | 800-899 | 159.00-184.50 | 172.63  | 188.75 |
| 800-899 | 188.00-205.00      | 197.19  | 205.00 | 700-799 | 170.50-183.00 | 175.53  | 194.00 |
| 700-799 | 171.00-221.50      | 205.20  | 221.50 | 600-699 | 150.00-191.00 | 175.84  | 191.00 |
| 600-699 | 188.00-237.00      | 211.98  | 240.00 | 500-599 | 120.00-189.50 | 162.64  | 197.00 |
| 500-599 | 194.00-246.00      | 227