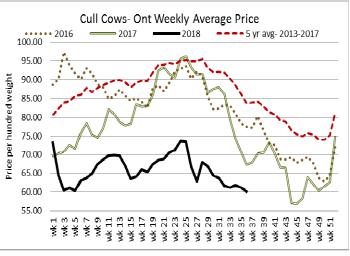

-------------|-----------|---------|
| Large & Medium Frame Fed Steers +1250 lbs   | 46     | 122.42-136.85 | 130.11    | 142.00  |
| Large & Medium Frame Fed Heifers +1000 lbs  | 18     | Not enough to | establish | a price |
| Fed steers, dairy and dairy cross +1250 lbs | 56     | 96.73-101.55  | 99.13     | 107.00  |
| Cows                                        | 503    | 50.79-69.27   | 60.67     | 119.00  |
| Bulls under 1600 lbs                        | 12     | 73.79-112.67  | 90.98     | 115.00  |
| Bulls over 1600 lbs                         | 21     | 50.60-9.81    | 77.50     | 123.00  |
| Veal +600 lbs                               | 181    | 97.62-125.88  | 112.81    | 190.00  |
| Veal Calves 125 lbs & under                 | 50     | 20.00-60.00   | 31.05     | 182.00  |





## Stocker sale at: Ontario Livestock Exchange, September 6, 2018 – 262 Stockers

| Steers  | Price Range   | Average | Тор    | Heifers | <b>Price Range</b> | Average | Тор    |
|---------|---------------|---------|--------|---------|--------------------|---------|--------|
| 700-799 | 80.00-184.00  | 113.70  | 202.50 | 600-699 | 137.50-167.50      | 156.67  | 167.50 |
| 600-699 | 127.50-225.00 | 168.17  | 225.00 | 500-599 | 87.50-140.00       | 111.07  | 160.00 |
| 500-599 | 96.00-215.00  | 152.85  | 237.50 | 400-499 | 112.50-162.50      | 134.00  | 172.50 |
| 400-499 | 115.00-270.00 | 203.75  | 270.00 |         |                    |         |        |
| 399-    | 22.50-257.50  | 140.10  | 285.00 |         |                    |         |        |

Stockers sold actively at firm price