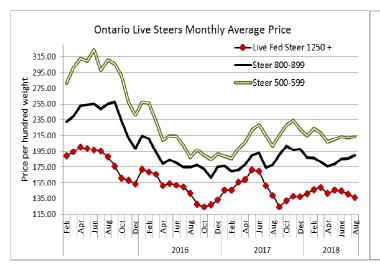

---------------|-----------|---------|
| Large & Medium Frame Fed Steers +1250 lbs   | 46     | 122.42-136.85 | 130.11    | 142.00  |
| Large & Medium Frame Fed Heifers +1000 lbs  | 18     | Not enough to | establish | a price |
| Fed steers, dairy and dairy cross +1250 lbs | 56     | 96.73-101.55  | 99.13     | 107.00  |
| Cows                                        | 503    | 50.79-69.27   | 60.67     | 119.00  |
| Bulls under 1600 lbs                        | 12     | 73.79-112.67  | 90.98     | 115.00  |
| Bulls over 1600 lbs                         | 21     | 50.60-9.81    | 77.50     | 123.00  |
| Veal +600 lbs                               | 181    | 97.62-125.88  | 112.81    | 190.00  |
| Veal Calves 125 lbs & under                 | 50     | 20.00-60.00   | 31.05     | 182.00  |





## Stocker sale at: Ontario Livestock Exchange, September 6, 2018 – 262 Stockers

| Steers  | Price Range   | Average | Тор    | Heifers | <b>Price Range</b> | Average | Тор    |
|---------|---------------|---------|--------|---------|--------------------|---------|--------|
| 700-799 | 80.00-184.00  | 113.70  | 202.50 | 600-699 | 137.50-167.50      | 156.67  | 167.50 |
| 600-699 | 127.50-225.00 | 168.17  | 225.00 | 500-599 | 87.50-140.00       | 111.07  | 160.00 |
| 500-599 | 96.00-215.00  | 152.85  | 237.50 | 400-499 | 112.50-162.50      | 134.00  | 172.50 |
| 400-499 | 115.00-270.00 | 203.75  | 270.00 |         |                    |         |        |
| 399-    | 22.50-257.50  | 140.10  | 285.00 |         |                    |         |        |

Stockers sold actively at firm pri