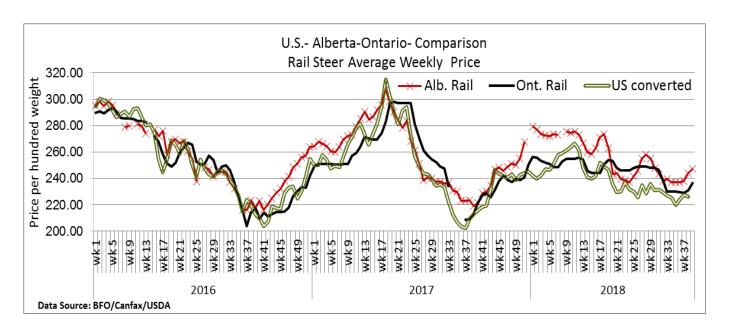

-|---------------|
| Heifers | Live FOB | 147.00-151.00 | Rail FOB | 246.00-248.50 |

#### U.S. TRADE (U.S. funds)

The U.S. cash cattle trade saw a light test in the north yesterday, with sales reported at \$108.00-\$110.00 live and \$173.00\*\$175.00 dressed, which is barely steady to \$1.00 lower than last week. This afternoon, a light to moderate trade has developed in the south and in parts of the north at \$111.00 live which is fully steady to last week. Bids in the north are also reported at \$174.00 dressed but no sales are taking place at this time, on a dressed basis. Business is expected to continue into the late afternoon. Asking prices are sitting at \$114.00 live in the south and \$178.00 plus dressed in the north.

Choice and Select Steers and Heifers: Live 111.00
Rail N/T



#### **CHICAGO MERCANTILE EXCHANGE**

Closing quotes on futures today were as follows:

| Live C | attle  |       | Feede | r Cattle |       | Corn |       |      | Soyb | eans  |      | Canad | lian \$ |       |
|--------|--------|-------|-------|----------|-------|------|-------|------|------|-------|------|-------|---------|-------|
| Oct    | 113.45 | +0.22 | Oct   | 158.17   | +0.32 | Dec  | 3.562 | -8.4 | Nov  | 8.454 | -9.4 | Spot  | 77.39   | +0.69 |
| Dec    | 118.85 | +0.27 | Nov   | 158.05   | +0.42 | Mar  | 3.680 | -8.4 | Jan  | 8.594 | -9.4 | Dec   | 77.50   | +0.70 |
| Feb    | 122.80 | +0.25 | Jan   | 154.65   | +0.15 | May  | 3.756 | -8.2 | Mar  | 8.726 | -9.2 | Mar   | 77.64   | +0.70 |
| Apr    | 123.90 | +0.22 | Mar   | 153.30   | +0.67 | Jul  | 3.812 | -8.0 | May  | 8