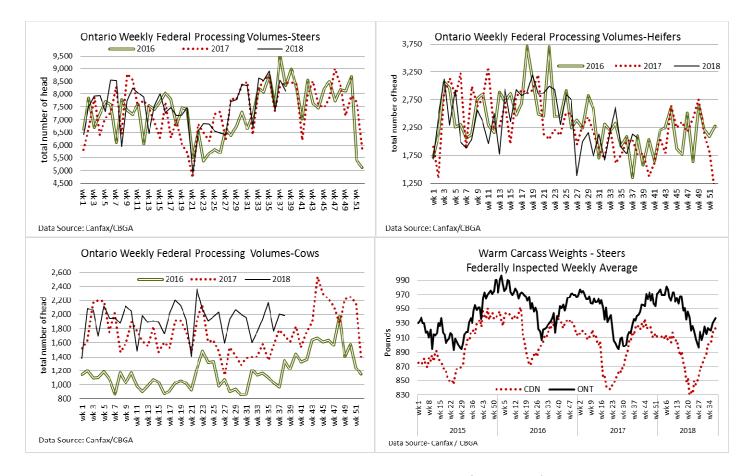

--------------|------------------------|
| <b>Grand Total</b> | 64,277                       | -83                             | 2,186,021 | -0%                    | +7%                    |
| Western Slaughter  | 51,310                       | +488                            | 1,708,618 | +1%                    | +8%                    |
| Eastern Slaughter  | 12,967                       | -571                            | 474,403   | -4%                    | +4%                    |

### **USDA ESTIMATED CATTLE PROCESSING VOLUME**

|                    | Week Ending<br>September 29, 2018 | Previous Week | Year Ago |
|--------------------|-----------------------------------|---------------|----------|
| <b>Grand Total</b> | 650,000                           | 657,000       | 648,000  |



# U.S. BOXED BEEF CUT-OUT VALUES (U.S. funds)

|                                  | Choice  | Select  |
|----------------------------------|---------|---------|
|                                  | 600-900 | 600-900 |
| Cutout Values (noon estimate):   | 204.95  | 194.48  |
| Change (from yesterday's close): | +1.07   | +1.04   |
| <b>Current Five Day Average:</b> | 205.07  | 193.84  |

### U.S. TRADE (U.S. funds)

The U.S. cash cattle trade was light to moderate last week with sales in the north trickling in most of the week, while the south did not get going until Friday. The USDA Mandatory Price Report for last week's trade listed live sales for the week from \$108.00-\$112.00, with steers averaging \$110.65 up \$0.04 while heifers averaged \$110.79 up \$0.15. On the rail steers and h