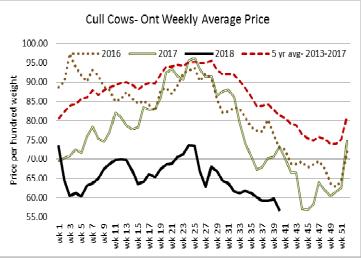

and yearlings are selling on a fully steady market. Final results will be posted on Monday.

#### Today at Keady Livestock Market: 1,303 stockers

| Steers  | Price Range   | Average | Тор    | Heifers | Price Range   | Average | Top    |
|---------|---------------|---------|--------|---------|---------------|---------|--------|
| 1000+   | 194.25-204.25 | 197.89  | 205.25 | 900+    | 145.00-167.00 | 151.13  | 167.00 |
| 900-999 | 209.75-218.00 | 213.68  | 218.00 | 800-899 | 199.50-501.75 | 201.31  | 201.75 |
| 800-899 | 216.00-221.75 | 217.95  | 225.00 |         |               |         |        |
| 700-799 | 155.00-171.00 | 164.00  | 229.00 |         |               |         |        |

Grass yearling sale, selling on an overnight stand! A good solid demand at fully steady prices.





## Ontario auction sales on **Thursday** saw weighted prices for:

|                                             | Volume | Price Range   | Average | Тор    |
|---------------------------------------------|--------|---------------|---------|--------|
| Large & Medium Frame Fed Steers +1250 lbs   | 58     | 126.32-145.79 | 136.51  | 148.00 |
| Large & Medium Frame Fed Heifers +1000 lbs  | 20     | 121.60-137.75 | 132.20  | 141.00 |
| Fed steers, dairy and dairy cross +1250 lbs | 87     | 85.00-108.50  | 100.44  | 111.50 |
| Cows                                        | 704    | 47.28-64.93   | 56.30   | 106.00 |
| Bulls under 1600 lbs                        | 7      | 63.21-108.86  | 91.14   | 123.00 |
| Bulls over 1600 lbs                         | 11     | 75.27-97.86   | 87.57   | 102.