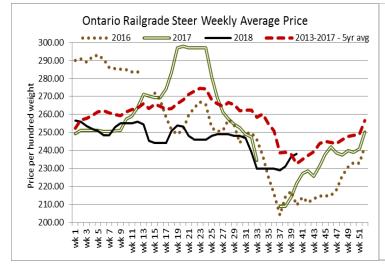

es and yearlings are selling on a fully steady market. Final results will be posted on Monday.

#### Today at Keady Livestock Market: 1,303 stockers

| Steers  | Price Range   | Average | Тор    | Heifers | Price Range   | Average | Top    |
|---------|---------------|---------|--------|---------|---------------|---------|--------|
| 1000+   | 194.25-204.25 | 197.89  | 205.25 | 900+    | 145.00-167.00 | 151.13  | 167.00 |
| 900-999 | 209.75-218.00 | 213.68  | 218.00 | 800-899 | 199.50-501.75 | 201.31  | 201.75 |
| 800-899 | 216.00-221.75 | 217.95  | 225.00 |         |               |         |        |
| 700-799 | 155.00-171.00 | 164.00  | 229.00 |         |               |         |        |

Grass yearling sale, selling on an overnight stand! A good solid demand at fully steady prices.





## Ontario auction sales on **Thursday** saw weighted prices for:

|                                             | Volume | Price Range   | Average | Тор    |
|---------------------------------------------|--------|---------------|---------|--------|
| Large & Medium Frame Fed Steers +1250 lbs   | 58     | 126.32-145.79 | 136.51  | 148.00 |
| Large & Medium Frame Fed Heifers +1000 lbs  | 20     | 121.60-137.75 | 132.20  | 141.00 |
| Fed steers, dairy and dairy cross +1250 lbs | 87     | 85.00-108.50  | 100.44  | 111.50 |
| Cows                                        | 704    | 47.28-64.93   | 56.30   | 106.00 |
| Bulls under 1600 lbs                        | 7      | 63.21-108.86  | 91.14   | 123.00 |
| Bulls over 1600 lbs                         | 11     | 75.27-97.86   | 87.57   | 10