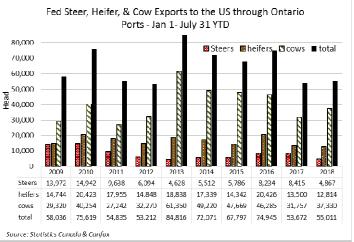

#### LIVE CATTLE EXPORTS-ONTARIO

|                                   | Week ending Sept 22, 2018 | Week ending Sept 15, 2018 | Year to Date |
|-----------------------------------|---------------------------|---------------------------|--------------|
| Total live slaughter cattle       | 2,075                     | 2,110                     | 84,188       |
| exported from Ontario to the U.S. |                           |                           |              |
| Steers & Heifers & Cows           | 1,750                     | 1,907                     | 72,624       |
| Bulls                             | 325                       | 203                       | 11.564       |