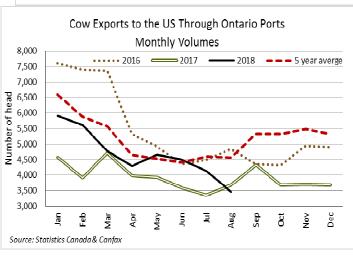

#### LIVE CATTLE EXPORTS-ONTARIO

|                                   | Week ending Sept 22, 2018 | Week ending Sept 15, 2018 | Year to Date |
|-----------------------------------|---------------------------|---------------------------|--------------|
| Total live slaughter cattle       | 2,075                     | 2,110                     | 84,188       |
| exported from Ontario to the U.S. |                           |                           |              |
| Steers & Heifers & Cows           | 1,750                     | 1,907                     | 72,624       |
| Bulls                             | 325                       | 203                       | 11.564       |