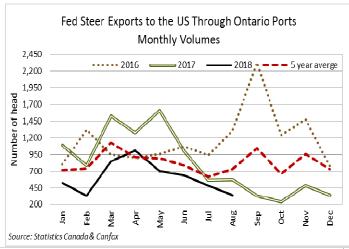

#### LIVE CATTLE EXPORTS-ONTARIO

|                                   | Week ending Sept 22, 2018 | Week ending Sept 15, 2018 | Year to Date |
|-----------------------------------|---------------------------|---------------------------|--------------|
| Total live slaughter cattle       | 2,075                     | 2,110                     | 84,188       |
| exported from Ontario to the U.S. |                           |                           |              |
| Steers & Heifers & Cows           | 1,750                     | 1,907                     | 72,624       |
| Bulls                             | 325                       | 203                       | 11.564       |