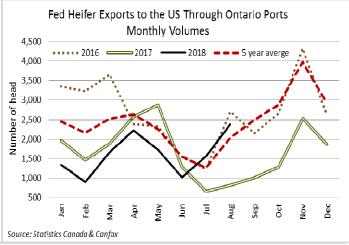

#### LIVE CATTLE EXPORTS-ONTARIO

|                                   | Week ending Sept 22, 2018 | Week ending Sept 15, 2018 | Year to Date |
|-----------------------------------|---------------------------|---------------------------|--------------|
| Total live slaughter cattle       | 2,075                     | 2,110                     | 84,188       |
| exported from Ontario to the U.S. |                           |                           |              |
| Steers & Heifers & Cows           | 1,750                     | 1,907                     | 72,624       |
| Bulls                             | 325                       | 203                       | 11.564       |