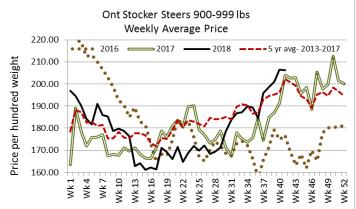

#### **ONTARIO LIVE CATTLE TRADE**

Today at Brussels Livestock: 1,550 stockers

| Steers  | Price Range   | Average | Тор    | Heifers | Price Range   | Average | Тор    |
|---------|---------------|---------|--------|---------|---------------|---------|--------|
| 1000+   | 145.00-160.50 | 154.69  | 167.00 | 900+    | 150.00-161.00 | 157.52  | 170.00 |
| 900-999 | 180.00-202.00 | 193.37  | 202.00 | 800-899 | 163.00-203.00 | 179.93  | 203.00 |
| 800-899 | 150.00-206.00 | 180.39  | 206.00 | 700-799 | 171.00-185.00 | 179.10  | 185.00 |
| 700-799 | 190.00-221.50 | 207.12  | 221.50 | 600-699 | 163.00-192.00 | 183.78  | 192.00 |
| 600-699 | 190.00-232.00 | 216.12  | 237.00 | 500-599 | 157.00-218.75 | 183.19  | 218.75 |
| 500-599 | 216.00-257.00 | 239.94  | 275.00 | 400-499 | 180.00-222.00 | 201.08  | 222.00 |
| 400-499 | 220.00-274.00 | 248.27  | 274.00 | 300-399 | 205.00-225.00 | 212.14  | 225.00 |
| 399-    | 220.00-270.00 | 248.46  | 270.00 |         |               |         |        |