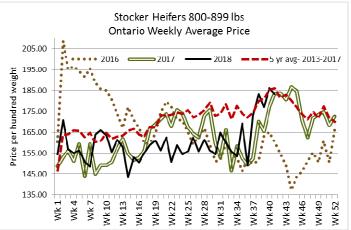

|
| 190.00                                    |
| 180.00                                    |
| 7                                         |
| WK 2   |

## Stocker sale at: Ottawa Livestock Exchange, October 11, 2018–197 Stockers

| Steers  | Price Range   | Average | Top    | Heifers | Price Range   | Average | Top    |
|---------|---------------|---------|--------|---------|---------------|---------|--------|
| 600-699 | 140.00-242.00 | 208.40  | 242.00 | 600-699 | 136.00-176.00 | 157.78  | 198.00 |
| 500-599 | 176.00-256.00 | 230.04  | 256.00 | 500-599 | 166.00-206.00 | 191.08  | 214.00 |
| 400-499 | 124.00-252.00 | 199.00  | 262.00 | 400-499 | 154.00-224.00 | 196.83  | 226.00 |
| 399-    | 178.00-280.00 | 217.33  | 280.00 | 300-399 | 107.00-138.00 | 130.78  | 214.00 |





### Stocker sale at: Ontario Livestock Exchange, October 11, 2018 – 359 Stockers

| Steers  | Price Range   | Average | Тор    | Heifers | Price Range   | Average | Top    |
|---------|---------------|---------|--------|---------|---------------|---------|--------|
| 1000+   | 107.50-148.00 | 128.35  | 148.00 | 900+    | 115.00-145.00 | 125.75  | 158.00 |
| 900-999 | 146.00-181.00 | 152.63  | 181.00 | 800-899 | 127.50-157.50 | 147.08  | 157.50 |
| 800-899 | 142.50-197.00 | 172.43  | 197.00 | 700-799 | 124.00-167.50 | 150.92  | 167.50 |
| 700-799 | 106.00-175.00 | 134.50  | 195.00 | 600-699 | 95.00-167.50  | 125.00  | 167.50 |
| 600-699 | 125.00-187.50 | 160.64  | 223.00 | 500-599 | 122.00-157.50 | 142.26  | 170.00 |
| 500-599 | 122.50-205.00 | 174.64  | 215.00 | 400-499 | 150.00-217.00 |