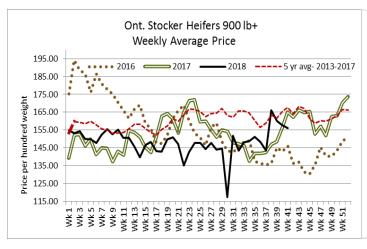

### Stocker sale at: Ontario Livestock Exchange, October 11, 2018 – 359 Stockers

| Steers  | Price Range   | Average | Тор    | Heifers | Price Range   | Average | Top    |
|---------|---------------|---------|--------|---------|---------------|---------|--------|
| 1000+   | 107.50-148.00 | 128.35  | 148.00 | 900+    | 115.00-145.00 | 125.75  | 158.00 |
| 900-999 | 146.00-181.00 | 152.63  | 181.00 | 800-899 | 127.50-157.50 | 147.08  | 157.50 |
| 800-899 | 142.50-197.00 | 172.43  | 197.00 | 700-799 | 124.00-167.50 | 150.92  | 167.50 |
| 700-799 | 106.00-175.00 | 134.50  | 195.00 | 600-699 | 95.00-167.50  | 125.00  | 167.50 |
| 600-699 | 125.00-187.50 | 160.64  | 223.00 | 500-599 | 122.00-157.50 | 142.26  | 170.00 |
| 500-599 | 122.50-205.00 | 174.64  | 215.00 | 400-499 | 150.00-217.00 | 196.44  | 217.00 |
| 400-499 | 135.00-217.50 | 171.35  | 242.50 | 300-399 | 117.50-197.50 | 164.72  | 197.50 |
| 399-    | 150.00-265.00 | 197.50  | 265.00 |         |               |         |        |

Stockers sold steady on a good demand.

Stocker sale at: Ontario Stockyards Inc. – October 11, 2018–1,544 Stockers

| Steers  | Price Range   | Average | Тор    | Heifers | Price Range   | Average | Top    |
|---------|---------------|---------|--------|---------|---------------|---------|--------|
| 1000+   | 91.00-163.00  | 137.57  | 181.50 | 900+    | 77.50-194.50  | 133.17  | 194.50 |
| 900-999 | 120.00-191.00 | 150.19  | 191.00 | 800-899 | 164.00-203.00 | 189.35  | 203.00 |
| 800-899 | 172.50-210.00 | 196.63  | 210.50 | 700-799 | 160.00-205.00 | 181.79  | 205.00 |
| 700-799 | 191.00-219.00 | 206.72  | 219.00 | 600-699 | 150.00-206.00 | 178.13  | 212.50 |
| 600-699 | 187.50-227.00 | 208.70  | 227.00 | 500-599 | 145.00-205.00 | 179.23  | 234.00 |
| 500-599 | 199.00-255.00 | 226.99  | 266.00 | 400-499 | 170.00-246.00 | 204.50  | 246.00 |
| 400-499 | 220.00-274.00 | 250.37  | 285.00 | 300-399 | 180.00-272.50 | 242.92  | 272.50 |
| 399-    | 216.00-290.00 | 262.94  | 290.00 | 299-    | 155.00-240.00 | 188.01  | 285.00 |