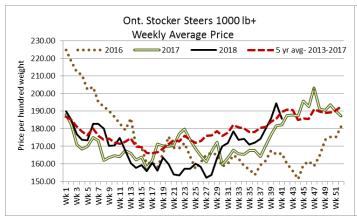

#### **ONTARIO LIVE CATTLE TRADE**

Today at Brussels Livestock: 1,550 stockers

| Steers  | Price Range   | Average | Тор    | Heifers | Price Range   | Average | Тор    |
|---------|---------------|---------|--------|---------|---------------|---------|--------|
| 1000+   | 145.00-160.50 | 154.69  | 167.00 | 900+    | 150.00-161.00 | 157.52  | 170.00 |
| 900-999 | 180.00-202.00 | 193.37  | 202.00 | 800-899 | 163.00-203.00 | 179.93  | 203.00 |
| 800-899 | 150.00-206.00 | 180.39  | 206.00 | 700-799 | 171.00-185.00 | 179.10  | 185.00 |
| 700-799 | 190.00-221.50 | 207.12  | 221.50 | 600-699 | 163.00-192.00 | 183.78  | 192.00 |
| 600-699 | 190.00-232.00 | 216.12  | 237.00 | 500-599 | 157.00-218.75 | 183.19  | 218.75 |
| 500-599 | 216.00-257.00 | 239.94  | 275.00 | 400-499 | 180.00-222.00 | 201.08  | 222.00 |
| 400-499 | 220.00-274.00 | 248.27  | 274.00 | 300-399 | 205.00-225.00 | 212.14  | 225.00 |
| 399-    | 220.00-270.00 | 248.46  | 270.00 |         |               |         |        |