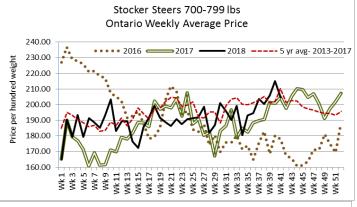

#### Today at Keady Livestock Market: 1,765 stockers

| Steers  | Price Range   | Average | Тор    | Heifers | Price Range   | Average | Top    |
|---------|---------------|---------|--------|---------|---------------|---------|--------|
| 1000+   | 196.00-204.50 | 201.11  | 207.25 | 900+    | 145.00-167.00 | 151.13  | 167.00 |
| 900-999 | 200.00-218.00 | 210.21  | 220.00 | 800-899 | 202.75-50 hd  |         |        |
| 800-899 | 211.50-225.00 | 218.77  | 228.00 |         |               |         |        |
| 700-799 | 210.00-234.00 | 223.56  | 236.00 |         |               |         |        |
| 600-699 | 225.00-235.00 | 232.50  | 235.00 |         |               |         |        |

## Stocker sale at: Ottawa Livestock Exchange, October 11, 2018–197 Stockers

| Steers  | Price Range   | Average | Top    | Heifers | Price Range   | Average | Top    |
|---------|---------------|---------|--------|---------|---------------|---------|--------|
| 600-699 | 140.00-242.00 | 208.40  | 242.00 | 600-699 | 136.00-176.00 | 157.78  | 198.00 |
| 500-599 | 176.00-256.00 | 230.04  | 256.00 | 500-599 | 166.00-206.00 | 191.08  | 214.00 |
| 400-499 | 124.00-252.00 | 199.00  | 262.00 | 400-499 | 154.00-224.00 | 196.83  | 226.00 |
| 399-    | 178.00-280.00 | 217.33  | 280.00 | 300-399 | 107.00-138.00 | 130.78  | 214.00 |

### Stocker sale at: Ontario Livestock Exchange, October 11, 2018 – 359 Stockers

| Steers  | Price Range   | Average | Тор    | Heifers | Price Range   | Average | Top    |
|---------|---------------|---------|--------|---------|---------------|---------|--------|
| 1000+   | 107.50-148.00 | 128.35  | 148.00 | 900+    | 115.00-145.00 | 125.75  | 158.00 |
| 900-999 | 146.00-181.00 | 152.63  | 181.00 | 800-899 | 127.50-157.50 | 147.08  | 157.50 |
| 800-899 | 142.50-197.00 | 172.43  | 197.00 | 700-799 | 124.00-167.50 | 150.92  | 167.50 |
| 700-799 | 106.00-175.00 | 134.50  | 195.00 | 600-699 | 95.00-167.50  | 125.00  | 167.50 |
| 600-699 | 125.00-187.50 | 160.64  | 223.00 | 500-599 | 122.00-157.50 | 142.26  | 170.00 |
| 500-599 | 122.50-205.00 | 174.64  | 215.00 | 400-499 | 150.00-217.00 | 196.44  | 217.00 |
| 400-499 | 135.00-217.50 | 171.35  | 242.50 | 300-399 | 117.50-197.50 | 164.72  | 197.50 |
| 399-    | 150.00-265.00 | 197.50  | 265.00 |         |               |         |        |

Stockers sold steady on a good demand.

Stocker sale at: Ontario Stockyards Inc. – October 11, 2018–1,544 Stockers

| Steers  | Price Range   | Average | Тор    | Heifers | Price Range   | Average | Top    |
|---------|---------------|---------|--------|---------|---------------|---------|--------|
| 1000+   | 91.00-163.00  | 137.57  | 181.50 | 900+    | 77.50-194.50  | 133.17  | 194.50 |
| 900-999 | 120.00-191.00 | 150.19  | 191.00 | 800-899 | 164.00-203.00 | 189.35  | 203.00 |
| 800-899 | 172.50-210.00 | 196.63  | 210.50 | 700-799 | 160.00-205.00 | 181.79  | 205.00 |
| 700-799 | 191.00-219.00 | 206.72  | 219.00 | 600-699 | 150.00-206.00 | 178.13  | 212.50 |
| 600-699 | 187.50-227.00 | 208.70  | 227.00 | 500-599 | 145.00-205.00 | 179.23  | 234.00 |
| 500-599 | 199.00-255.00 | 226.99  | 266.00 | 400-499 | 170.00-246.00 | 204.50  | 246.00 |
| 400-499 | 220.00-274.00 | 250.37  | 285.00 | 300-399 | 180.00-272.50 | 242.92  | 272.50 |
| 399-    | 216.00-290.00 | 262.94  | 290.00 | 299-    | 155.00-240.00 | 188.01  | 285.00 |