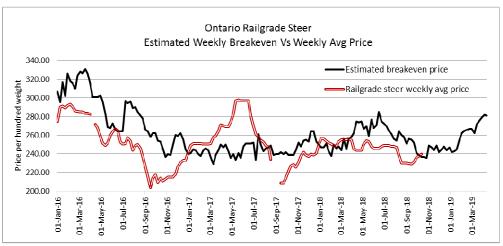

#### ONTARIO DIRECT TO PACKER RAILGRADE CATTLE TRADE

Prices are on a carcass weight basis before grade and weight discounts. (Prices regardless of delivery date).

A Grade Steers Prices reported (this morning) for yesterday, ranged from \$240.00-\$244.00. For today there were no bids or sales reported.

A Grade Heifers Prices reported (this morning) for yesterday, ranged from \$239.00-\$243.00. For today there

were no bids or sales reported.

The information provided on this report is based on weighted averages for actual data collected. Input costs are a guideline only and will vary from producer to producer. BFO does not take any responsibility and accepts no legal liability arising from or connected to damages or losses experienced by producers when using this information.