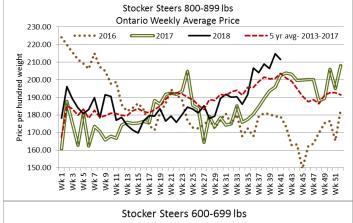

#### Today at Keady Livestock Market: 1,765 stockers

| Steers  | Price Range   | Average | Тор    | Heifers | Price Range   | Average | Top    |
|---------|---------------|---------|--------|---------|---------------|---------|--------|
| 1000+   | 196.00-204.50 | 201.11  | 207.25 | 900+    | 145.00-167.00 | 151.13  | 167.00 |
| 900-999 | 200.00-218.00 | 210.21  | 220.00 | 800-899 | 202.75-50 hd  |         |        |
| 800-899 | 211.50-225.00 | 218.77  | 228.00 |         |               |         |        |
| 700-799 | 210.00-234.00 | 223.56  | 236.00 |         |               |         |        |
| 600-699 | 225.00-235.00 | 232.50  | 235.00 |         |               |         |        |

## Stocker sale at: Ottawa Livestock Exchange, October 11, 2018–197 Stockers

| Steers  | Price Range   | Average | Top    | Heifers | Price Range   | Average | Top    |
|---------|---------------|---------|--------|---------|---------------|---------|--------|
| 600-699 | 140.00-242.00 | 208.40  | 242.00 | 600-699 | 136.00-176.00 | 157.78  | 198.00 |
| 500-599 | 176.00-256.00 | 230.04  | 256.00 | 500-599 | 166.00-206.00 | 191.08  | 214.00 |
| 400-499 | 124.00-252.00 | 199.00  | 262.00 | 400-499 | 154.00-224.00 | 196.83  | 226.00 |
| 399-    | 178.00-280.00 | 217.33  | 280.00 | 300-399 | 107.00-138.00 | 130.78  | 214.00 |

### Stocker sale at: Ontario Livestock Exchange, October 11, 2018 – 359 Stockers

| Steers  | Price Range   | Average | Тор    | Heifers | Price Range   | Average | Top    |
|---------|---------------|---------|--------|---------|---------------|---------|--------|
| 1000+   | 107.50-148.00 | 128.35  | 148.00 | 900+    | 115.00-145.00 | 125.75  | 158.00 |
| 900-999 | 146.00-181.00 | 152.63  | 181.00 | 800-899 | 127.50-157.50 | 147.08  | 157.50 |
| 800-899 | 142.50-197.00 | 172.43  | 197.00 | 700-799 | 124.00-167.50 | 150.92  | 167.50 |
| 700-799 | 106.00-175.00 | 134.50  | 195.00 | 600-699 | 95.00-167.50  | 125.00  | 167.50 |
| 600-699 | 125.00-187.50 | 160.64  | 223.00 | 500-599 | 122.00-157.50 | 142.26  | 170.00 |
| 500-599 | 122.50-205.00 | 174.64  | 215.00 | 400-499 | 150.00-217.00 | 196.44  | 217.00 |
| 400-499 | 135.00-217.50 | 171.35  | 242.50 | 300-399 | 117.50-197.50 | 164.72  | 197.50 |
| 399-    | 150.00-265.00 | 197.50  | 265.00 |         |               |         |        |

Stockers sold steady on a good demand.

Stocker sale at: Ontario Stockyards Inc. – October 11, 2018–1,544 Stockers

| Steers  | Price Range   | Average | Тор    | Heifers | Price Range   | Average | Top    |
|---------|---------------|---------|--------|---------|---------------|---------|--------|
| 1000+   | 91.00-163.00  | 137.57  | 181.50 | 900+    | 77.50-194.50  | 133.17  | 194.50 |
| 900-999 | 120.00-191.00 | 150.19  | 191.00 | 800-899 | 164.00-203.00 | 189.35  | 203.00 |
| 800-899 | 172.50-210.00 | 196.63  | 210.50 | 700-799 | 160.00-205.00 | 181.79  | 205.00 |
| 700-799 | 191.00-219.00 | 206.72  | 219.00 | 600-699 | 150.00-206.00 | 178.13  | 212.50 |
| 600-699 | 187.50-227.00 | 208.70  | 227.00 | 500-599 | 145.00-205.00 | 179.23  | 234.00 |
| 500-599 | 199.00-255.00 | 226.99  | 266.00 | 400-499 | 170.00-246.00 | 204.50  | 246.00 |
| 400-499 | 220.00-274.00 | 250.37  | 285.00 | 300-399 | 180.00-272.50 | 242.92  | 272.50 |
| 399-    | 216.00-290.00 | 262.94  | 290.00 | 299-    | 155.00-240.00 | 188.01  | 285.00 |