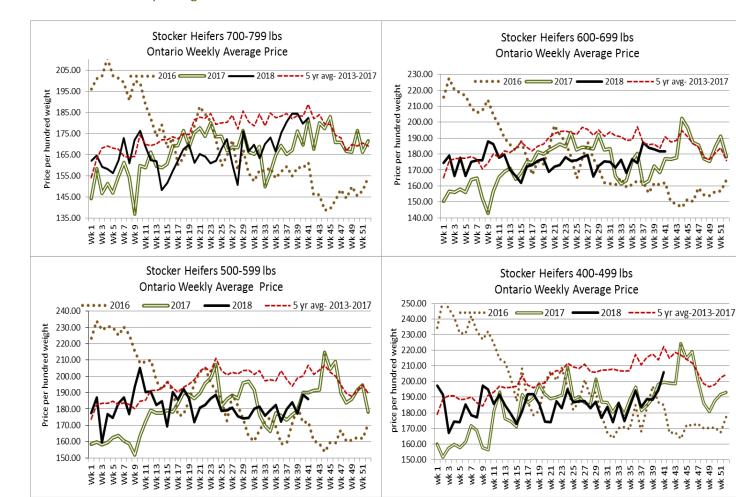

| Stocker Steers 500-599 lbs                |
|-------------------------------------------|
| Ontario WeeklyAverage Price               |
| 270.00 2016 2017 2018 5 yr avg- 2013-2017 |
| 260.00                                    |
| 14 250.00 pp 240.00 pp 230.00 up 220.00   |
| ₹ 240.00                                  |
| ₹ 230.00                                  |
|                                           |
| 盟 210.00                                  |
| § 200.00                                  |
| 190.00                                    |
| 180.00                                    |
| 7                                         |
| WK 2   |