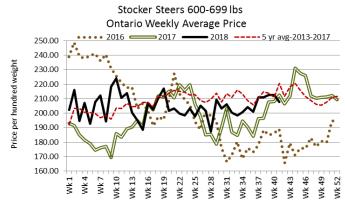

#### Today at Keady Livestock Market: 1,765 stockers

| Steers  | Price Range   | Average | Тор    | Heifers | Price Range   | Average | Top    |
|---------|---------------|---------|--------|---------|---------------|---------|--------|
| 1000+   | 196.00-204.50 | 201.11  | 207.25 | 900+    | 145.00-167.00 | 151.13  | 167.00 |
| 900-999 | 200.00-218.00 | 210.21  | 220.00 | 800-899 | 202.75-50 hd  |         |        |
| 800-899 | 211.50-225.00 | 218.77  | 228.00 |         |               |         |        |
| 700-799 | 210.00-234.00 | 223.56  | 236.00 |         |               |         |        |
| 600-699 | 225.00-235.00 | 232.50  | 235.00 |         |               |         |        |

## Stocker sale at: Ottawa Livestock Exchange, October 11, 2018–197 Stockers

| Steers  | Price Range   | Average | Top    | Heifers | Price Range   | Average | Top    |
|---------|---------------|---------|--------|---------|---------------|---------|--------|
| 600-699 | 140.00-242.00 | 208.40  | 242.00 | 600-699 | 136.00-176.00 | 157.78  | 198.00 |
| 500-599 | 176.00-256.00 | 230.04  | 256.00 | 500-599 | 166.00-206.00 | 191.08  | 214.00 |
| 400-499 | 124.00-252.00 | 199.00  | 262.00 | 400-499 | 154.00-224.00 | 196.83  | 226.00 |
| 399-    | 178.00-280.00 | 217.33  | 280.00 | 300-399 | 107.00-138.00 | 130.78  | 214.00 |

### Stocker sale at: Ontario Livestock Exchange, October 11, 2018 – 359 Stockers

| Steers  | Price Range   | Average | Тор    | Heifers | Price Range   | Average | Top    |
|---------|---------------|---------|--------|---------|---------------|---------|--------|
| 1000+   | 107.50-148.00 | 128.35  | 148.00 | 900+    | 115.00-145.00 | 125.75  | 158.00 |
| 900-999 | 146.00-181.00 | 152.63  | 181.00 | 800-899 | 127.50-157.50 | 147.08  | 157.50 |
| 800-899 | 142.50-197.00 | 172.43  | 197.00 | 700-799 | 124.00-167.50 | 150.92  | 167.50 |
| 700-799 | 106.00-175.00 | 134.50  | 195.00 | 600-699 | 95.00-167.50  | 125.00  | 167.50 |
| 600-699 | 125.00-187.50 | 160.64  | 223.00 | 500-599 | 122.00-157.50 | 142.26  | 170.00 |
| 500-599 | 122.50-205.00 | 174.64  | 215.00 | 400-499 | 150.00-217.00 | 196.44  | 217.00 |
| 400-499 | 135.00-217.50 | 171.35  | 242.50 | 300-399 | 117.50-197.50 | 164.72  | 197.50 |
| 399-    | 150.00-265.00 | 197.50  | 265.00 |         |               |         |        |

Stockers sold steady on a good demand.

Stocker sale at: Ontario Stockyards Inc. – October 11, 2018–1,544 Stockers

| Steers  | Price Range   | Average | Тор    | Heifers | Price Range   | Average | Top    |
|---------|---------------|---------|--------|---------|---------------|---------|--------|
| 1000+   | 91.00-163.00  | 137.57  | 181.50 | 900+    | 77.50-194.50  | 133.17  | 194.50 |
| 900-999 | 120.00-191.00 | 150.19  | 191.00 | 800-899 | 164.00-203.00 | 189.35  | 203.00 |
| 800-899 | 172.50-210.00 | 196.63  | 210.50 | 700-799 | 160.00-205.00 | 181.79  | 205.00 |
| 700-799 | 191.00-219.00 | 206.72  | 219.00 | 600-699 | 150.00-206.00 | 178.13  | 212.50 |
| 600-699 | 187.50-227.00 | 208.70  | 227.00 | 500-599 | 145.00-205.00 | 179.23  | 234.00 |
| 500-599 | 199.00-255.00 | 226.99  | 266.00 | 400-499 | 170.00-246.00 | 204.50  | 246.00 |
| 400-499 | 220.00-274.00 | 250.37  | 285.00 | 300-399 | 180.00-272.50 | 242.92  | 272.50 |
| 399-    | 216.00-290.00 | 262.94  | 290.00 | 299-    | 155.00-240.00 | 188.01  | 285.00 |