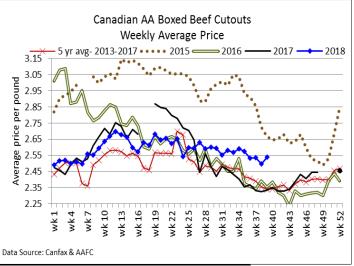

### CANADIAN BOXED BEEF CUT-OUT VALUES

| Week Ending        | AAA    | AA     |
|--------------------|--------|--------|
| September 28, 2018 | 2.6037 | 2.5392 |
| September 21, 2018 | 2.6137 | 2.4973 |
| September 14, 2018 | 2.6401 | 2.5369 |
| September 7, 2018  | 2.6442 | 2.5319 |
| August 31, 2018    | 2.6703 | 2.5745 |
| August 24, 2018    | 2.6689 | 2.5916 |
| August 17, 2018    | 2.6716 | 2.5678 |