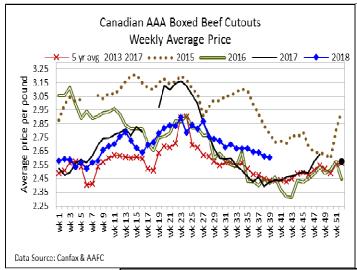

### CANADIAN BOXED BEEF CUT-OUT VALUES

| Week Ending        | AAA    | AA     |
|--------------------|--------|--------|
| September 28, 2018 | 2.6037 | 2.5392 |
| September 21, 2018 | 2.6137 | 2.4973 |
| September 14, 2018 | 2.6401 | 2.5369 |
| September 7, 2018  | 2.6442 | 2.5319 |
| August 31, 2018    | 2.6703 | 2.5745 |
| August 24, 2018    | 2.6689 | 2.5916 |
| August 17, 2018    | 2.6716 | 2.5678 |