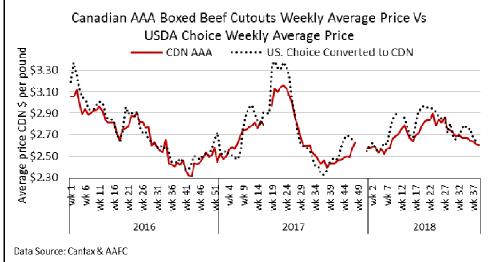

# U.S. BOXED BEEF CUT-OUT VALUES (U.S. funds)

|                                  | Choice  | Select  |
|----------------------------------|---------|---------|
|                                  | 600-900 | 600-900 |
| Cutout Values (noon estimate):   | 204.19  | 191.67  |
| Change (from yesterday's close): | +1.48   | -0.61   |
| Current Five Day Average:        | 202.68  | 192.22  |

### CANADIAN BOXED BEEF CUT-OUT VALUES

| Week Ending        | AAA    | AA     |
|--------------------|--------|--------|
| September 28, 2018 | 2.6037 | 2.5392 |
| September 21, 2018 | 2.6137 | 2.4973 |
| September 14, 2018 | 2.6401 | 2.5369 |
| September 7, 2018  | 2.6442 | 2.5319 |
| August 31, 2018    | 2.6703 | 2.5745 |
| August 24, 2018    | 2.6689 | 2.5916 |
| August 17, 2018    | 2.6716 | 2.5678 |