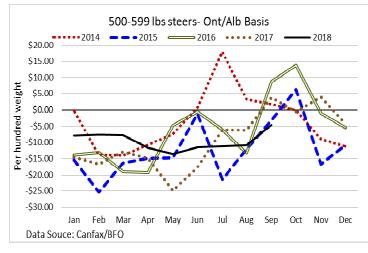

actively with prices mostly steady to strong on the better quality calves.

## Stocker sale at: Ottawa Livestock Exchange, October 25, 2018–319 Stockers

| Steers  | Price Range   | Average | Тор    | Heifers | Price Range   | Average | Top    |
|---------|---------------|---------|--------|---------|---------------|---------|--------|
| 700-799 | 142.00-185.00 | 164.56  | 185.00 | 600-699 | 128.00-168.00 | 149.92  | 168.00 |
| 600-699 | 150.00-206.00 | 183.20  | 217.00 | 500-599 | 143.00-182.00 | 167.20  | 195.00 |
| 500-599 | 156.00-228.00 | 199.80  | 255.00 | 400-499 | 147.00-199.00 | 181.25  | 199.00 |
| 400-499 | 144.00-239.00 | 200.58  | 265.00 | 300-399 | 123.00-196.00 | 154.75  | 196.00 |
| 399-    | 90 00-230 00  | 179 20  | 247 00 |         |               |         |        |





#### ONTARIO STOCKER & FEEDER TRADE SPECIAL FALL STOCKER SALES

Stocker sale at: Wiarton- Grey Bruce Livestock Co-operative Sale, October 25, 2018 – 603 Stockers, 5 bulls

| Steers               | Price Range   | Тор | Heifers              | Price Range   | Top |
|----------------------|---------------|-----|----------------------|---------------|-----|
| 700-900              | 145.00-169.00 |     | 500-700              | 212.00-227.00 |     |
| 600-700              | 211.00-223.00 |     | 400-500              | 215.00-231.00 |     |
| 500-600              | 208.00-253.00 |     | 200-400              | 214.50-230.00 |     |
| 300-500              | 219.00-248.00 |     |                      |               |     |
| <b>Bulls 200-300</b> | 305.00        |     | <b>Bulls 400-500</b> | 23