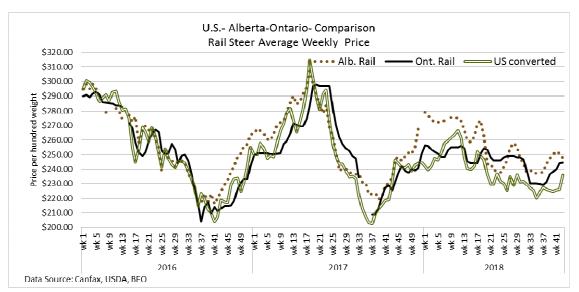

# Daily Market Information Report – Friday October 26, 2018

The following information is collected from various sources and disseminated by Beef Farmers of Ontario.

## ONTARIO DIRECT TO PACKER RAILGRADE CATTLE TRADE

Prices are on a carcass weight basis before grade and weight discounts. (Prices regardless of delivery date).

**A Grade Steers** 244.00-246.00 **A Grade Heifers** 243.00-245.00



## **ONTARIO LIVE CATTLE TRADE**

Today at Brussels Livestock: 2,500 stockers (1,500 cattle left to sell at time of reporting.)

| Steers  | Price Range   | Average | Тор    | Heifers | Price Range   | Average | Top    |
|---------|---------------|---------|--------|---------|---------------|---------|--------|
| 1000+   | 110.00-158.00 | 128.88  | 158.00 | 900+    | 138.50-150.00 | 145.69  | 150.00 |
| 900-999 | 93.00-168.00  | 143.00  | 168.00 | 800-899 | 99.00-173.00  | 143.86  | 173.00 |
| 800-899 | 154.00-188.00 | 166.11  | 200.00 | 700-799 | 161.00-170.75 | 167.14  | 170.75 |
| 700-799 | 170.00-218.00 | 196.13  | 218.00 | 600-699 | 162.00-189.00 | 179.91  | 189.00 |
| 600-699 | 185.00-225.00 | 210.72  | 236.00 | 500-599 | 155.00-197.00 | 184.09  | 197.00 |
| 500-599 | 210.00-243.00