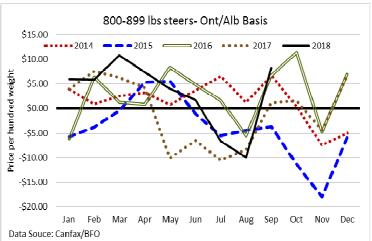

ctively with prices mostly steady to strong on the better quality calves.

## Stocker sale at: Ottawa Livestock Exchange, October 25, 2018–319 Stockers

| Steers  | Price Range   | Average | Тор    | Heifers | Price Range   | Average | Top    |
|---------|---------------|---------|--------|---------|---------------|---------|--------|
| 700-799 | 142.00-185.00 | 164.56  | 185.00 | 600-699 | 128.00-168.00 | 149.92  | 168.00 |
| 600-699 | 150.00-206.00 | 183.20  | 217.00 | 500-599 | 143.00-182.00 | 167.20  | 195.00 |
| 500-599 | 156.00-228.00 | 199.80  | 255.00 | 400-499 | 147.00-199.00 | 181.25  | 199.00 |
| 400-499 | 144.00-239.00 | 200.58  | 265.00 | 300-399 | 123.00-196.00 | 154.75  | 196.00 |
| 399-    | 90 00-230 00  | 179 20  | 247 00 |         |               |         |        |





#### ONTARIO STOCKER & FEEDER TRADE SPECIAL FALL STOCKER SALES

Stocker sale at: Wiarton- Grey Bruce Livestock Co-operative Sale, October 25, 2018 – 603 Stockers, 5 bulls

| Steers               | Price Range   | Тор | Heifers              | Price Range   | Top |
|----------------------|---------------|-----|----------------------|---------------|-----|
| 700-900              | 145.00-169.00 |     | 500-700              | 212.00-227.00 |     |
| 600-700              | 211.00-223.00 |     | 400-500              | 215.00-231.00 |     |
| 500-600              | 208.00-253.00 |     | 200-400              | 214.50-230.00 |     |
| 300-500              | 219.00-248.00 |     |                      |               |     |
| <b>Bulls 200-300</b> | 305.00        |     | <b>Bulls 400-500</b> | 232.