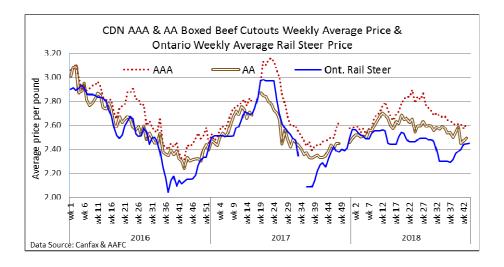

#### CANADIAN BOXED BEEF CUT-OUT VALUES

| Week Ending      | AAA    | AA     |
|------------------|--------|--------|
| October 26, 2018 | 2.6230 | 2.4914 |
| October 19, 2018 | 2.5693 | 2.4701 |
| October 12, 2018 | 2.6089 | 2.4469 |