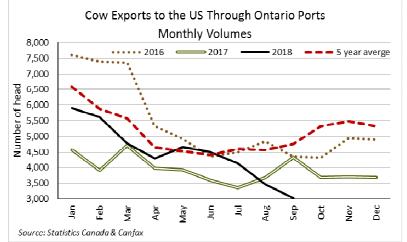

#### LIVE CATTLE EXPORTS-ONTARIO

|                                   | Week ending Oct 20, 2018 | Week ending Oct 13, 2018 | Year to Date |
|-----------------------------------|--------------------------|--------------------------|--------------|
| Total live slaughter cattle       | 2,463                    | 2,369                    | 93,037       |
| exported from Ontario to the U.S. |                          |                          |              |
| Steers & Heifers & Cows           | 2,225                    | 1,951                    | 80,211       |
| Bulls                             | 238                      | 418                      | 12.826       |