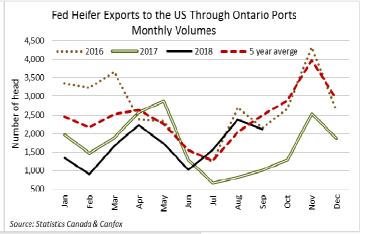

#### LIVE CATTLE EXPORTS-ONTARIO

|                                   | Week ending Oct 20, 2018 | Week ending Oct 13, 2018 | Year to Date |
|-----------------------------------|--------------------------|--------------------------|--------------|
| Total live slaughter cattle       | 2,463                    | 2,369                    | 93,037       |
| exported from Ontario to the U.S. |                          |                          |              |
| Steers & Heifers & Cows           | 2,225                    | 1,951                    | 80,211       |
| Bulls                             | 238                      | 418                      | 12.826       |