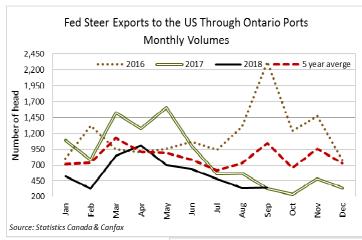

#### LIVE CATTLE EXPORTS-ONTARIO

|                                   | Week ending Oct 20, 2018 | Week ending Oct 13, 2018 | Year to Date |
|-----------------------------------|--------------------------|--------------------------|--------------|
| Total live slaughter cattle       | 2,463                    | 2,369                    | 93,037       |
| exported from Ontario to the U.S. |                          |                          |              |
| Steers & Heifers & Cows           | 2,225                    | 1,951                    | 80,211       |
| Bulls                             | 238                      | 418                      | 12.826       |