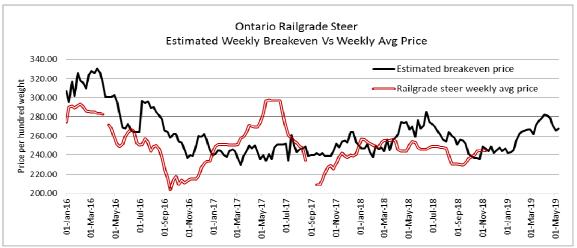

# Daily Market Information Report – Friday November 9, 2018

The following information is collected from various sources and disseminated by Beef Farmers of Ontario.

#### ONTARIO DIRECT TO PACKER RAILGRADE CATTLE TRADE

Prices are on a carcass weight basis before grade and weight discounts. (Prices regardless of delivery date).

A Grade Steers 244.00- one federal packer with no bids today. A Grade Heifers 243.00- one federal packer with no bids today.



The information provided on this report is based on weighted averages for actual data collected. Input costs are a guideline only and will vary from producer to producer. BFO does not take any responsibility and accepts no legal liability arising from or connected to damages or losses experienced by producers when using this information.

This is to be used at your own risk.

#### ONTARIO LIVE CATTLE TRADE

Today at Brussels Livestock: 2,150 stockers (900 yearlings left to sell at time of reporting.)

| Steers  | Price Range   | Average | Тор    | Heifers | Price Range   | Average | Top    |
|---------|---------------|---------|--------|---------|---------------|---------|--------|
| 900-999 | 157.00-186.00 | 168.88  | 186.00 | 900+    | 142.00-148.00 | 146.20  | 157.00 |
| 800-899 | 173