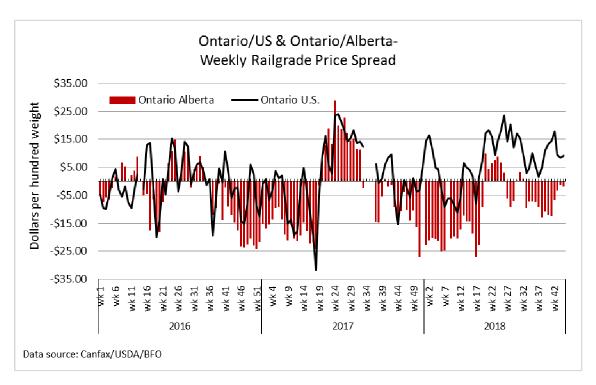

U.S. TRADE (U.S. funds)

The U.S. cash cattle trade was light to moderate Friday afternoon all feeding states. The weekly range reported by the USDA Mandatory Price Report, for live sales was \$111.00-\$116.00 with steers averaging \$113.70 down \$1.25 from the previous week, while heifers averaged \$113.68 down \$1.54. On the rail steers and heifers traded from \$176.00-\$181.00 with steers averaging \$179.16 down \$1.11 and heifers \$179.76 down \$0.24. Today, the market was quiet as both sides took inventory and new show lists were distributed. This week's offering is reported as steady in volume in the north and lighter in volumes in the south. Bids and asking prices remain unestablished at this time.

**Choice and Select Steers and Heifers:** 

Live 111.00-116.00 Rail 176.00-181.00



#### CHICAGO MERCANTILE EXCHANGE

Closing quotes on futures today were as follows:

| Live C | attle  |       | Feede  | r Cattle |       | Corn    |       |      | Soybea  |       | Canadian \$ |      | adian \$ |       |
|--------|--------|-------|--------|----------|-------|---------|-------|------|---------|-------|-------------|------|----------|-------|
| \$/cwt | US     |       | \$/cwt | US       |       | \$/bu L | JS    | ¢/bu | \$/bu \ | JS    | ¢/bu        |      |          |       |
| Dec    | 114.92 | +0.35 | Nov    | 148.37   | -0.62 | Dec     | 3.712 | +1.4 | Nov     | 8.716 | -3.4        | Spot | 75.60    | -0.04 |
| Feb    | 118.00 | +0.20 | Jan    | 143.72   | -0.07 | Mar     | 3.822 | +1.0 | Jan     | 8.832 | -3.4        | Dec  | 75.62    | -0.12 |
| Apr    | 120.17 |