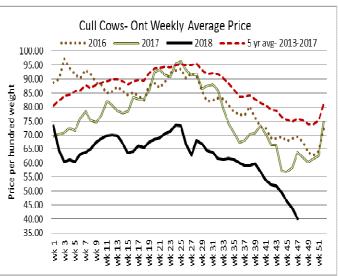

ot started to trade at time of reporting.

Today at Keady Livestock Market: 546 stockers – Special Calf Sale

| Steers  | Price Range   | Average | Тор    | Heifers | Price Range   | Average | Top    |
|---------|---------------|---------|--------|---------|---------------|---------|--------|
| 700-799 | 196.50-205.50 | 199.83  | 205.50 | 700-799 | 125.00-167.00 | 147.74  | 167.00 |
| 600-699 | 191.00-201.00 | 198.08  | 211.00 | 600-699 | 170.00-179.00 | 173.25  | 179.00 |
| 500-599 | 195.00-234.00 | 216.86  | 257.00 | 500-599 | 160.00-205.00 | 188.43  | 213.00 |
| 400-499 | 232.50-256.00 | 248.14  | 256.00 | 400-499 | 190.00-220.50 | 210.55  | 220.50 |
| 399-    | 192.50-269.00 | 251.81  | 272.50 | 300-399 | 200.00-227.50 | 208.96  | 227.50 |

The market traded at fully steady prices.





# Ontario auction sales on **Thursday** saw weighted prices for:

|                                             | Volume | Price Range   | Average | Top    |
|---------------------------------------------|--------|---------------|---------|--------|
| Large & Medium Frame Fed Steers +1250 lbs   | 101    | 105.00-141.50 | 133.12  | 148.00 |
| Large & Medium Frame Fed Heifers +1000 lbs  | 24     | 86.17139.35   | 114.85  | 140.50 |
| Fed steers, dairy and dairy cross +1250 lbs | 48     | 99.00-107.50  | 105.79  | 107.50 |
| Cows                                        | 546    | 35.55-49.33   | 41.47   | 94.00  |
| Bulls under 1600 lbs                        | 12     | 50.25-85.00   | 69.45   | 108.00 |
| Bulls over 1600 lbs                         | 13     | 64.85-71.77   | 67.84   | 75.00