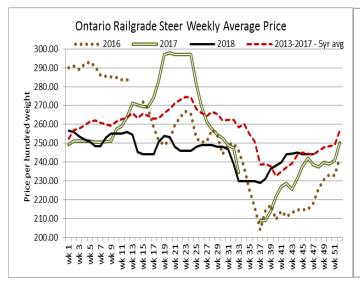

not started to trade at time of reporting.

Today at Keady Livestock Market: 546 stockers – Special Calf Sale

| Steers  | Price Range   | Average | Тор    | Heifers | Price Range   | Average | Top    |
|---------|---------------|---------|--------|---------|---------------|---------|--------|
| 700-799 | 196.50-205.50 | 199.83  | 205.50 | 700-799 | 125.00-167.00 | 147.74  | 167.00 |
| 600-699 | 191.00-201.00 | 198.08  | 211.00 | 600-699 | 170.00-179.00 | 173.25  | 179.00 |
| 500-599 | 195.00-234.00 | 216.86  | 257.00 | 500-599 | 160.00-205.00 | 188.43  | 213.00 |
| 400-499 | 232.50-256.00 | 248.14  | 256.00 | 400-499 | 190.00-220.50 | 210.55  | 220.50 |
| 399-    | 192.50-269.00 | 251.81  | 272.50 | 300-399 | 200.00-227.50 | 208.96  | 227.50 |

The market traded at fully steady prices.





# Ontario auction sales on **Thursday** saw weighted prices for:

|                                             | Volume | Price Range   | Average | Top    |
|---------------------------------------------|--------|---------------|---------|--------|
| Large & Medium Frame Fed Steers +1250 lbs   | 101    | 105.00-141.50 | 133.12  | 148.00 |
| Large & Medium Frame Fed Heifers +1000 lbs  | 24     | 86.17139.35   | 114.85  | 140.50 |
| Fed steers, dairy and dairy cross +1250 lbs | 48     | 99.00-107.50  | 105.79  | 107.50 |
| Cows                                        | 546    | 35.55-49.33   | 41.47   | 94.00  |
| Bulls under 1600 lbs                        | 12     | 50.25-85.00   | 69.45   | 108.00 |
| Bulls over 1600 lbs                         | 13     | 64.85-71.77   | 67.84   | 75.