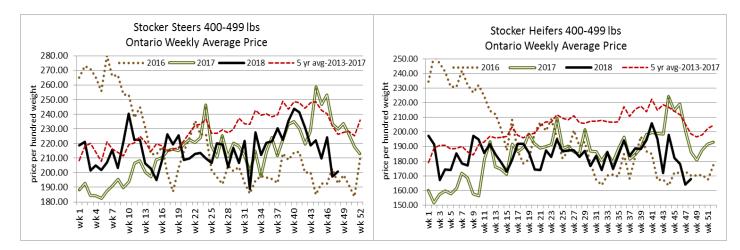

# ONTARIO LIVE CATTLE TRADE

| Today at Brussels Livestock: 1,400 stockers (400 yearlings left to sell at time of reporting.) |               |         |        |         |               |         |        |  |  |  |
|------------------------------------------------------------------------------------------------|---------------|---------|--------|---------|---------------|---------|--------|--|--|--|
| Steers                                                                                         | Price Range   | Average | Тор    | Heifers | Price Range   | Average | Тор    |  |  |  |
| 1000+                                                                                          | 106.00-150.00 | 132.20  | 150.00 | 900+    | 93.00-160.00  | 139.11  | 160.00 |  |  |  |
| 900-999                                                                                        | 149.00-180.00 | 164.50  | 180.00 | 800-899 | 117.00-155.00 | 1336.86 | 155.00 |  |  |  |
| 800-899                                                                                        | 138.00-190.00 | 169.74  | 192.00 | 700-799 | 125.00-165.00 | 143.71  | 165.00 |  |  |  |
| 700-799                                                                                        | 163.00-201.00 | 187.77  | 210.00 | 600-699 | 152.00-189.50 | 172.15  | 189.50 |  |  |  |
| 600-699                                                                                        | 165.00-214.50 | 192.21  | 225.50 | 500-599 | 127.00-194.00 | 167.61  | 207.00 |  |  |  |
| 500-599                                                                                        | 175.00-236.00 | 204.51  | 236.00 | 400-499 | 118.00-160.00 | 142.45  | 191.00 |  |  |  |
| 400-499                                                                                        | 165.00-230.00 | 197.76  | 230.00 | 300-399 | 105.00-132.00 | 119.86  | 170.00 |  |  |  |
| 399-                                                                                           | 165.00-195.00 | 188.15  | 205.00 |         |               |         |        |  |  |  |

#### Stocker sale at: Ontario Livestock Exchange, November 29, 2018–342 Stockers

| Steers  | Price Range   | Average | Тор    | Heifers | Price Range   | Average | Тор    |  |  |  |  |
|---------|---------------|---------|--------|---------|---------------|---------|--------|--|--|--|--|
| 800-899 | 199.00-205.00 | 201.57  | 205.00 | 600-699 | 120.00-142.50 | 132.25  | 142.50 |  |  |  |  |
| 700-799 | 77.50-170.00  | 136.05  | 170.00 | 500-599 | 117.50-152.50 | 136.62  | 152.50 |  |  |  |  |
| 600-699 | 108.00-162.50 | 127.70  | 172.50 | 400-499 | 100.00-157.50 | 1416.7  | 157.50 |  |  |  |  |
| 500-599 | 120.00-168.00 | 152.21  | 177.50 | 300-399 | 110.00-150.00 | 137.25  | 150.00 |  |  |  |  |
| 400-499 | 137.50-197.50 | 173.27  | 197.50 |         |               |         |        |  |  |  |  |
| 399-    | 85.00-175.00  | 127.64  | 195.00 |         |               |         |        |  |  |  |  |
|         |               |         |        |         |               |         |        |  |  |  |  |

#### Stocker sale at: Ontario Stockyards Inc. - November 29, 2018-943 Stockers

| Steers  | Price Range   | Average | Тор    | Heifers | Price Range   | Average | Тор    |
|---------|---------------|---------|--------|---------|---------------|---------|--------|
| 1000+   | 109.00-163.00 | 148.52  | 163.00 | 900+    | 99.50-137.00  | 121.43  | 137.00 |
| 900-999 | 120.00-175.00 | 150.86  | 175.00 | 800-899 | 90.00-160.00  | 133.87  | 160.00 |
| 800-899 | 127.50-160.00 | 138.54  | 170.00 | 700-799 | 132.50-170.00 | 148.06  | 170.00 |
| 700-799 | 158.00-198.00 | 176.31  | 198.00 | 600-699 | 119.00-186.00 | 144.16  | 207.00 |
| 600-699 | 174.00-214.00 | 199.10  | 214.00 | 500-599 | 125.00-181.00 | 152.86  | 199.00 |
| 500-599 | 160.00-219.00 | 190.98  | 231.00 | 400-499 | 140.00-186.00 | 162.29  | 200.00 |
| 400-499 | 180.00-226.00 | 203.82  | 227.50 | 300-399 | 105.00-182.50 | 142.23  | 200.00 |
| 399-    | 150.00-220.00 | 185.91  | 250.00 | 299-    | 90.00-100.00  | 98.59   | 112.50 |

#### Stocker sale at: Ottawa Livestock Exchange, November 29, 2018–192 Stockers

| Steers  | Price Range   | Average | Тор    | Heifers | Price Range   | Average | Тор    |
|---------|---------------|---------|--------|---------|---------------|---------|--------|
| 700-799 | 146.00-179.00 | 168.36  | 179.00 | 600-699 | 122.00-155.00 | 142.08  | 155.00 |
| 600-699 | 148.00-188.00 | 170.65  | 188.00 | 500-599 | 112.00-170.00 | 146.41  | 170.00 |
| 500-599 | 147.00-194.00 | 169.23  | 202.00 | 400-499 | 110.00-144.00 | 128.38  | 164.00 |
| 400-499 | 108.00-210.00 | 167.88  | 210.00 | 300-399 | 71.00-168.00  | 114.70  | 192.00 |
| 399-    | 74.00-164.00  | 126.40  | 220.00 |         |               |         |        |