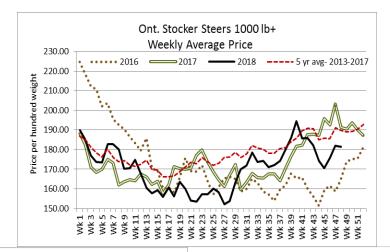

# ONTARIO LIVE CATTLE TRADE

| Today at Brussels Livestock: 1,400 stockers (400 yearlings left to sell at time of reporting.) |               |         |        |         |               |         |        |  |  |  |
|------------------------------------------------------------------------------------------------|---------------|---------|--------|---------|---------------|---------|--------|--|--|--|
| Steers                                                                                         | Price Range   | Average | Тор    | Heifers | Price Range   | Average | Тор    |  |  |  |
| 1000+                                                                                          | 106.00-150.00 | 132.20  | 150.00 | 900+    | 93.00-160.00  | 139.11  | 160.00 |  |  |  |
| 900-999                                                                                        | 149.00-180.00 | 164.50  | 180.00 | 800-899 | 117.00-155.00 | 1336.86 | 155.00 |  |  |  |
| 800-899                                                                                        | 138.00-190.00 | 169.74  | 192.00 | 700-799 | 125.00-165.00 | 143.71  | 165.00 |  |  |  |
| 700-799                                                                                        | 163.00-201.00 | 187.77  | 210.00 | 600-699 | 152.00-189.50 | 172.15  | 189.50 |  |  |  |
| 600-699                                                                                        | 165.00-214.50 | 192.21  | 225.50 | 500-599 | 127.00-194.00 | 167.61  | 207.00 |  |  |  |
| 500-599                                                                                        | 175.00-236.00 | 204.51  | 236.00 | 400-499 | 118.00-160.00 | 142.45  | 191.00 |  |  |  |
| 400-499                                                                                        | 165.00-230.00 | 197.76  | 230.00 | 300-399 | 105.00-132.00 | 119.86  | 170.00 |  |  |  |
| 399-                                                                                           | 165.00-195.00 | 188.15  | 205.00 |         |               |         |        |  |  |  |

#### Stocker sale at: Ontario Stockyards Inc. - November 29, 2018-943 Stockers

| Steers  | Price Range   | Average | Тор    | Heifers | Price Range   | Average | Тор    |
|---------|---------------|---------|--------|---------|---------------|---------|--------|
| 1000+   | 109.00-163.00 | 148.52  | 163.00 | 900+    | 99.50-137.00  | 121.43  | 137.00 |
| 900-999 | 120.00-175.00 | 150.86  | 175.00 | 800-899 | 90.00-160.00  | 133.87  | 160.00 |
| 800-899 | 127.50-160.00 | 138.54  | 170.00 | 700-799 | 132.50-170.00 | 148.06  | 170.00 |
| 700-799 | 158.00-198.00 | 176.31  | 198.00 | 600-699 | 119.00-186.00 | 144.16  | 207.00 |
| 600-699 | 174.00-214.00 | 199.10  | 214.00 | 500-599 | 125.00-181.00 | 152.86  | 199.00 |
| 500-599 | 160.00-219.00 | 190.98  | 231.00 | 400-499 | 140.00-186.00 | 162.29  | 200.00 |
| 400-499 | 180.00-226.00 | 203.82  | 227.50 | 300-399 | 105.00-182.50 | 142.23  | 200.00 |
| 399-    | 150.00-220.00 | 185.91  | 250.00 | 299-    | 90.00-100.00  | 98.59   | 112.50 |