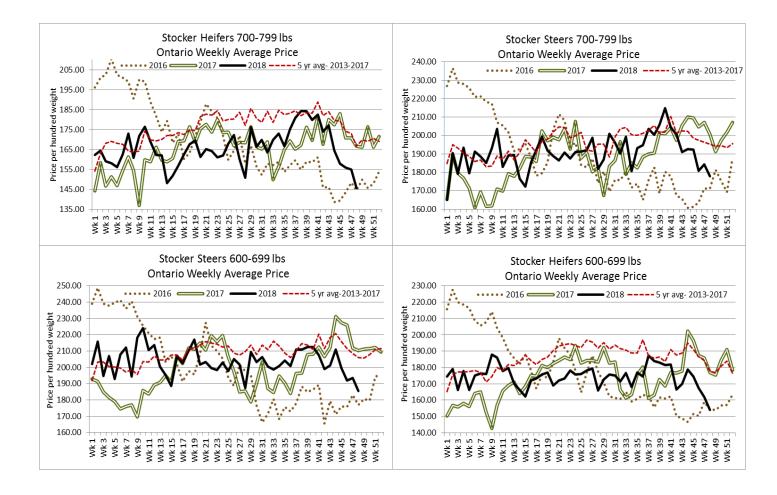

# ONTARIO LIVE CATTLE TRADE

| Today at Brussels Livestock: 1,400 stockers (400 yearlings left to sell at time of reporting.) |               |         |        |         |               |         |        |  |  |  |
|------------------------------------------------------------------------------------------------|---------------|---------|--------|---------|---------------|---------|--------|--|--|--|
| Steers                                                                                         | Price Range   | Average | Тор    | Heifers | Price Range   | Average | Тор    |  |  |  |
| 1000+                                                                                          | 106.00-150.00 | 132.20  | 150.00 | 900+    | 93.00-160.00  | 139.11  | 160.00 |  |  |  |
| 900-999                                                                                        | 149.00-180.00 | 164.50  | 180.00 | 800-899 | 117.00-155.00 | 1336.86 | 155.00 |  |  |  |
| 800-899                                                                                        | 138.00-190.00 | 169.74  | 192.00 | 700-799 | 125.00-165.00 | 143.71  | 165.00 |  |  |  |
| 700-799                                                                                        | 163.00-201.00 | 187.77  | 210.00 | 600-699 | 152.00-189.50 | 172.15  | 189.50 |  |  |  |
| 600-699                                                                                        | 165.00-214.50 | 192.21  | 225.50 | 500-599 | 127.00-194.00 | 167.61  | 207.00 |  |  |  |
| 500-599                                                                                        | 175.00-236.00 | 204.51  | 236.00 | 400-499 | 118.00-160.00 | 142.45  | 191.00 |  |  |  |
| 400-499                                                                                        | 165.00-230.00 | 197.76  | 230.00 | 300-399 | 105.00-132.00 | 119.86  | 170.00 |  |  |  |
| 399-                                                                                           | 165.00-195.00 | 188.15  | 205.00 |         |               |         |        |  |  |  |

#### Stocker sale at: Ontario Livestock Exchange, November 29, 2018–342 Stockers

| Steers  | Price Range   | Average | Тор    | Heifers | Price Range   | Average | Тор    |  |  |  |  |
|---------|---------------|---------|--------|---------|---------------|---------|--------|--|--|--|--|
| 800-899 | 199.00-205.00 | 201.57  | 205.00 | 600-699 | 120.00-142.50 | 132.25  | 142.50 |  |  |  |  |
| 700-799 | 77.50-170.00  | 136.05  | 170.00 | 500-599 | 117.50-152.50 | 136.62  | 152.50 |  |  |  |  |
| 600-699 | 108.00-162.50 | 127.70  | 172.50 | 400-499 | 100.00-157.50 | 1416.7  | 157.50 |  |  |  |  |
| 500-599 | 120.00-168.00 | 152.21  | 177.50 | 300-399 | 110.00-150.00 | 137.25  | 150.00 |  |  |  |  |
| 400-499 | 137.50-197.50 | 173.27  | 197.50 |         |               |         |        |  |  |  |  |
| 399-    | 85.00-175.00  | 127.64  | 195.00 |         |               |         |        |  |  |  |  |
|         |               |         |        |         |               |         |        |  |  |  |  |

#### Stocker sale at: Ontario Stockyards Inc. - November 29, 2018-943 Stockers

| Steers  | Price Range   | Average | Тор    | Heifers | Price Range   | Average | Тор    |
|---------|---------------|---------|--------|---------|---------------|---------|--------|
| 1000+   | 109.00-163.00 | 148.52  | 163.00 | 900+    | 99.50-137.00  | 121.43  | 137.00 |
| 900-999 | 120.00-175.00 | 150.86  | 175.00 | 800-899 | 90.00-160.00  | 133.87  | 160.00 |
| 800-899 | 127.50-160.00 | 138.54  | 170.00 | 700-799 | 132.50-170.00 | 148.06  | 170.00 |
| 700-799 | 158.00-198.00 | 176.31  | 198.00 | 600-699 | 119.00-186.00 | 144.16  | 207.00 |
| 600-699 | 174.00-214.00 | 199.10  | 214.00 | 500-599 | 125.00-181.00 | 152.86  | 199.00 |
| 500-599 | 160.00-219.00 | 190.98  | 231.00 | 400-499 | 140.00-186.00 | 162.29  | 200.00 |
| 400-499 | 180.00-226.00 | 203.82  | 227.50 | 300-399 | 105.00-182.50 | 142.23  | 200.00 |
| 399-    | 150.00-220.00 | 185.91  | 250.00 | 299-    | 90.00-100.00  | 98.59   | 112.50 |

#### Stocker sale at: Ottawa Livestock Exchange, November 29, 2018–192 Stockers

| Steers  | Price Range   | Average | Тор    | Heifers | Price Range   | Average | Тор    |
|---------|---------------|---------|--------|---------|---------------|---------|--------|
| 700-799 | 146.00-179.00 | 168.36  | 179.00 | 600-699 | 122.00-155.00 | 142.08  | 155.00 |
| 600-699 | 148.00-188.00 | 170.65  | 188.00 | 500-599 | 112.00-170.00 | 146.41  | 170.00 |
| 500-599 | 147.00-194.00 | 169.23  | 202.00 | 400-499 | 110.00-144.00 | 128.38  | 164.00 |
| 400-499 | 108.00-210.00 | 167.88  | 210.00 | 300-399 | 71.00-168.00  | 114.70  | 192.00 |
| 399-    | 74.00-164.00  | 126.40  | 220.00 |         |               |         |        |