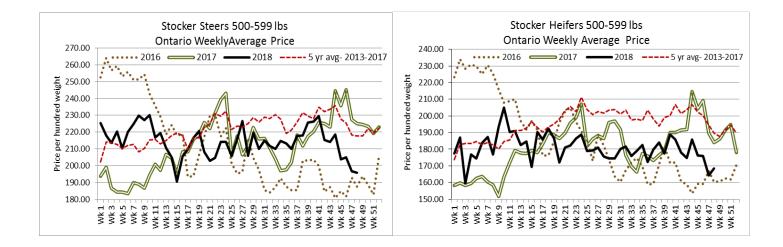

# ONTARIO LIVE CATTLE TRADE

| Today at Brussels Livestock: 1,400 stockers (400 yearlings left to sell at time of reporting.) |               |         |        |         |               |         |        |  |  |  |
|------------------------------------------------------------------------------------------------|---------------|---------|--------|---------|---------------|---------|--------|--|--|--|
| Steers                                                                                         | Price Range   | Average | Тор    | Heifers | Price Range   | Average | Тор    |  |  |  |
| 1000+                                                                                          | 106.00-150.00 | 132.20  | 150.00 | 900+    | 93.00-160.00  | 139.11  | 160.00 |  |  |  |
| 900-999                                                                                        | 149.00-180.00 | 164.50  | 180.00 | 800-899 | 117.00-155.00 | 1336.86 | 155.00 |  |  |  |
| 800-899                                                                                        | 138.00-190.00 | 169.74  | 192.00 | 700-799 | 125.00-165.00 | 143.71  | 165.00 |  |  |  |
| 700-799                                                                                        | 163.00-201.00 | 187.77  | 210.00 | 600-699 | 152.00-189.50 | 172.15  | 189.50 |  |  |  |
| 600-699                                                                                        | 165.00-214.50 | 192.21  | 225.50 | 500-599 | 127.00-194.00 | 167.61  | 207.00 |  |  |  |
| 500-599                                                                                        | 175.00-236.00 | 204.51  | 236.00 | 400-499 | 118.00-160.00 | 142.45  | 191.00 |  |  |  |
| 400-499                                                                                        | 165.00-230.00 | 197.76  | 230.00 | 300-399 | 105.00-132.00 | 119.86  | 170.00 |  |  |  |
| 399-                                                                                           | 165.00-195.00 | 188.15  | 205.00 |         |               |         |        |  |  |  |

#### Stocker sale at: Ontario Livestock Exchange, November 29, 2018–342 Stockers

| Steers  | Price Range   | Average | Тор    | Heifers | Price Range   | Average | Тор    |  |  |  |  |
|---------|---------------|---------|--------|---------|---------------|---------|--------|--|--|--|--|
| 800-899 | 199.00-205.00 | 201.57  | 205.00 | 600-699 | 120.00-142.50 | 132.25  | 142.50 |  |  |  |  |
| 700-799 | 77.50-170.00  | 136.05  | 170.00 | 500-599 | 117.50-152.50 | 136.62  | 152.50 |  |  |  |  |
| 600-699 | 108.00-162.50 | 127.70  | 172.50 | 400-499 | 100.00-157.50 | 1416.7  | 157.50 |  |  |  |  |
| 500-599 | 120.00-168.00 | 152.21  | 177.50 | 300-399 | 110.00-150.00 | 137.25  | 150.00 |  |  |  |  |
| 400-499 | 137.50-197.50 | 173.27  | 197.50 |         |               |         |        |  |  |  |  |
| 399-    | 85.00-175.00  | 127.64  | 195.00 |         |               |         |        |  |  |  |  |
|         |               |         |        |         |               |         |        |  |  |  |  |

#### Stocker sale at: Ontario Stockyards Inc. - November 29, 2018-943 Stockers

| Steers  | Price Range   | Average | Тор    | Heifers | Price Range   | Average | Тор    |
|---------|---------------|---------|--------|---------|---------------|---------|--------|
| 1000+   | 109.00-163.00 | 148.52  | 163.00 | 900+    | 99.50-137.00  | 121.43  | 137.00 |
| 900-999 | 120.00-175.00 | 150.86  | 175.00 | 800-899 | 90.00-160.00  | 133.87  | 160.00 |
| 800-899 | 127.50-160.00 | 138.54  | 170.00 | 700-799 | 132.50-170.00 | 148.06  | 170.00 |
| 700-799 | 158.00-198.00 | 176.31  | 198.00 | 600-699 | 119.00-186.00 | 144.16  | 207.00 |
| 600-699 | 174.00-214.00 | 199.10  | 214.00 | 500-599 | 125.00-181.00 | 152.86  | 199.00 |
| 500-599 | 160.00-219.00 | 190.98  | 231.00 | 400-499 | 140.00-186.00 | 162.29  | 200.00 |
| 400-499 | 180.00-226.00 | 203.82  | 227.50 | 300-399 | 105.00-182.50 | 142.23  | 200.00 |
| 399-    | 150.00-220.00 | 185.91  | 250.00 | 299-    | 90.00-100.00  | 98.59   | 112.50 |

#### Stocker sale at: Ottawa Livestock Exchange, November 29, 2018–192 Stockers

| Steers  | Price Range   | Average | Тор    | Heifers | Price Range   | Average | Тор    |
|---------|---------------|---------|--------|---------|---------------|---------|--------|
| 700-799 | 146.00-179.00 | 168.36  | 179.00 | 600-699 | 122.00-155.00 | 142.08  | 155.00 |
| 600-699 | 148.00-188.00 | 170.65  | 188.00 | 500-599 | 112.00-170.00 | 146.41  | 170.00 |
| 500-599 | 147.00-194.00 | 169.23  | 202.00 | 400-499 | 110.00-144.00 | 128.38  | 164.00 |
| 400-499 | 108.00-210.00 | 167.88  | 210.00 | 300-399 | 71.00-168.00  | 114.70  | 192.00 |
| 399-    | 74.00-164.00  | 126.40  | 220.00 |         |               |         |        |