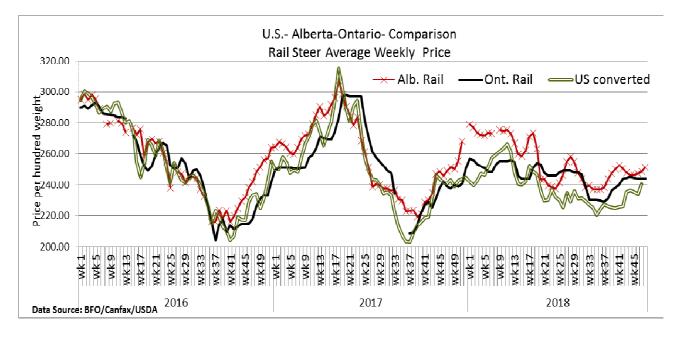

#### ALBERTA DIRECT TRADE

Alberta direct trade this week was light with prices reported by Canfax as steady to \$1.00 cwt higher. Canfax notes prices from \$252.00-\$253.00 delivered on a dressed basis. Prices for cattle picked up were reported at \$150.00 live for steers and \$148.50 for heifers, averaging \$1.60 stronger on the steers. On the rail steers sold at \$251.50 up \$2.78 on average, while dressed heifers sold from \$250.50-\$251.50 picked up, averaging \$251.27 up \$2.47 from the week before. Canfax reports that "feedlot market ready supplies are trending more current and this week's offering saw an increased volume of weight sorted heifers on offer." Canfax also noted that a good portion of this week's show lists will be carried over to next week.

| Steers  |          | 150.00 |                 | 251.50        |
|---------|----------|--------|-----------------|---------------|
| Heifers | Live FOB | 148.50 | Rail <b>FOB</b> | 250.50-251.50 |