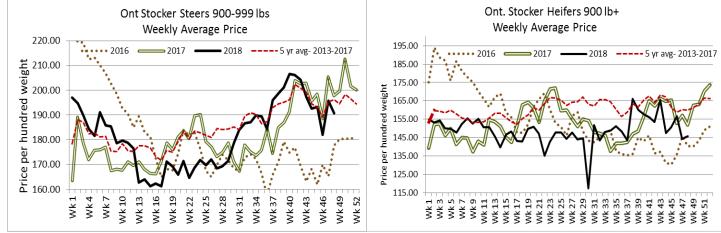

#### Stocker sale at: Ontario Livestock Exchange, November 29, 2018–342 Stockers

| Steers  | Price Range   | Average | Тор    | Heifers | Price Range   | Average | Тор    |  |  |  |  |
|---------|---------------|---------|--------|---------|---------------|---------|--------|--|--|--|--|
| 800-899 | 199.00-205.00 | 201.57  | 205.00 | 600-699 | 120.00-142.50 | 132.25  | 142.50 |  |  |  |  |
| 700-799 | 77.50-170.00  | 136.05  | 170.00 | 500-599 | 117.50-152.50 | 136.62  | 152.50 |  |  |  |  |
| 600-699 | 108.00-162.50 | 127.70  | 172.50 | 400-499 | 100.00-157.50 | 1416.7  | 157.50 |  |  |  |  |
| 500-599 | 120.00-168.00 | 152.21  | 177.50 | 300-399 | 110.00-150.00 | 137.25  | 150.00 |  |  |  |  |
| 400-499 | 137.50-197.50 | 173.27  | 197.50 |         |               |         |        |  |  |  |  |
| 399-    | 85.00-175.00  | 127.64  | 195.00 |         |               |         |        |  |  |  |  |
|         |               |         |        |         |               |         |        |  |  |  |  |

#### Stocker sale at: Ontario Stockyards Inc. - November 29, 2018-943 Stockers

| Steers  | Price Range   | Average | Тор    | Heifers | Price Range   | Average | Тор    |
|---------|---------------|---------|--------|---------|---------------|---------|--------|
| 1000+   | 109.00-163.00 | 148.52  | 163.00 | 900+    | 99.50-137.00  | 121.43  | 137.00 |
| 900-999 | 120.00-175.00 | 150.86  | 175.00 | 800-899 | 90.00-160.00  | 133.87  | 160.00 |
| 800-899 | 127.50-160.00 | 138.54  | 170.00 | 700-799 | 132.50-170.00 | 148.06  | 170.00 |
| 700-799 | 158.00-198.00 | 176.31  | 198.00 | 600-699 | 119.00-186.00 | 144.16  | 207.00 |
| 600-699 | 174.00-214.00 | 199.10  | 214.00 | 500-599 | 125.00-181.00 | 152.86  | 199.00 |
| 500-599 | 160.00-219.00 | 190.98  | 231.00 | 400-499 | 140.00-186.00 | 162.29  | 200.00 |
| 400-499 | 180.00-226.00 | 203.82  | 227.50 | 300-399 | 105.00-182.50 | 142.23  | 200.00 |
| 399-    | 150.00-220.00 | 185.91  | 250.00 | 299-    | 90.00-100.00  | 98.59   | 112.50 |

#### Stocker sale at: Ottawa Livestock Exchange, November 29, 2018–192 Stockers

| Steers  | Price Range   | Average | Тор    | Heifers | Price Range   | Average | Тор    |
|---------|---------------|---------|--------|---------|---------------|---------|--------|
| 700-799 | 146.00-179.00 | 168.36  | 179.00 | 600-699 | 122.00-155.00 | 142.08  | 155.00 |
| 600-699 | 148.00-188.00 | 170.65  | 188.00 | 500-599 | 112.00-170.00 | 146.41  | 170.00 |
| 500-599 | 147.00-194.00 | 169.23  | 202.00 | 400-499 | 110.00-144.00 | 128.38  | 164.00 |
| 400-499 | 108.00-210.00 | 167.88  | 210.00 | 300-399 | 71.00-168.00  | 114.70  | 192.00 |
| 399-    | 74.00-164.00  | 126.40  | 220.00 |         |               |         |        |