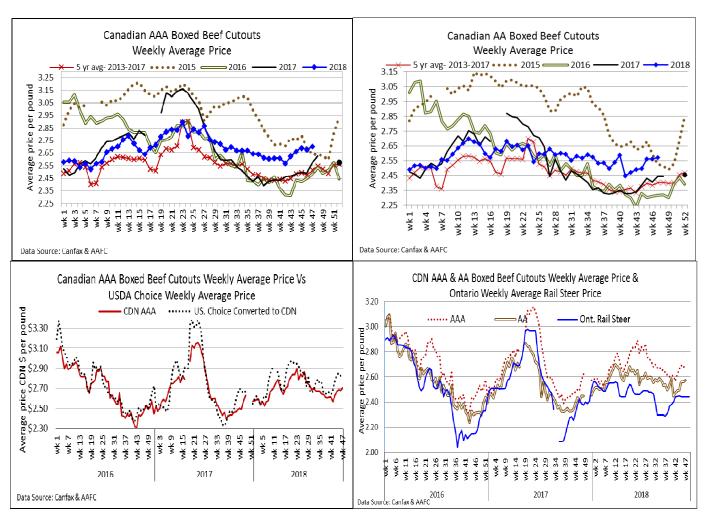

#### CANADIAN BOXED BEEF CUT-OUT VALUES

| Week Ending       | AAA    | AA     |
|-------------------|--------|--------|
| November 23, 2018 | 2.7041 | 2.5723 |
| November 16, 2018 | 2.6775 | 2.5621 |
| November 9, 2018  | 2.6906 | 2.6403 |