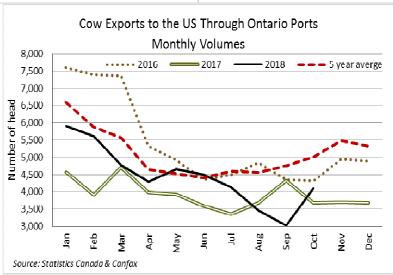

300.00 |

To check out individual auction market results on the Ontario Beef website go to <a href="http://www.ontariobeef.com/markets/marketreports.aspx">http://www.ontariobeef.com/markets/marketreports.aspx</a>

### Stocker sale at Ontario Livestock Exchange: December 5, 2018 – 634 Stockers

| Steers  | Price Range   | Average | Тор    | Heifers | Price Range   | Average | Top    |
|---------|---------------|---------|--------|---------|---------------|---------|--------|
| 1000+   | 175.50-207.00 | 185.62  | 207.00 | 900+    | 154.50-166.00 | 160.06  | 166.00 |
| 900-999 | 186.00-209.00 | 200.83  | 209.00 | 800-899 | 156.00-172.00 | 167.71  | 172.00 |
| 800-899 | 189.50-203.00 | 197.19  | 203.00 |         |               |         |        |

Feeder cattle sold on a steady market.







## **U.S. BOXED BEEF CUT-OUT VALUES (U.S. funds)**

|                                  | CHOICE  | Jeicet  |
|----------------------------------|---------|---------|
|                                  | 600-900 | 600-900 |
| Cutout Values (noon estimate):   | 212.83  | 198.06  |
| Change (from yesterday's close): | -0.43   | +1.20   |
| <b>Current Five Day Average:</b> | 213.08  | 198.10  |



#### CANADIAN BOXED BEEF CUT-OUT VALUES

| Week Ending       | AAA    | AA     |
|-------------------|--------|--------|
| November 23, 2018 | 2.7041 | 2.5723 |
| November 16, 2018 | 2.6775 | 2.5621 |
| November 9, 2018  | 2.6906 | 2.6403 |

#### ALBERTA DIRECT TRADE

Alberta direct trade on Wednesday was light to moderate with sales reported by Canfax from \$250.00-\$254.00 delivered, which is ful