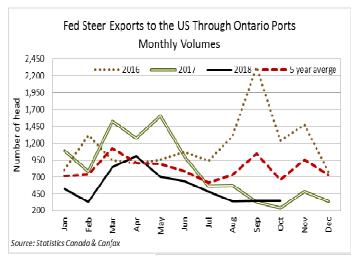

| 300.00 |

To check out individual auction market results on the Ontario Beef website go to <a href="http://www.ontariobeef.com/markets/marketreports.aspx">http://www.ontariobeef.com/markets/marketreports.aspx</a>

### Stocker sale at Ontario Livestock Exchange: December 5, 2018 – 634 Stockers

| Steers  | Price Range   | Average | Тор    | Heifers | Price Range   | Average | Top    |
|---------|---------------|---------|--------|---------|---------------|---------|--------|
| 1000+   | 175.50-207.00 | 185.62  | 207.00 | 900+    | 154.50-166.00 | 160.06  | 166.00 |
| 900-999 | 186.00-209.00 | 200.83  | 209.00 | 800-899 | 156.00-172.00 | 167.71  | 172.00 |
| 800-899 | 189.50-203.00 | 197.19  | 203.00 |         |               |         |        |

Feeder cattle sold on a steady market.







## **U.S. BOXED BEEF CUT-OUT VALUES (U.S. funds)**

|                                  | CHOICE  | Jeicet  |
|----------------------------------|---------|---------|
|                                  | 600-900 | 600-900 |
| Cutout Values (noon estimate):   | 212.83  | 198.06  |
| Change (from yesterday's close): | -0.43   | +1.20   |
| <b>Current Five Day Average:</b> | 213.08  | 198.10  |



#### CANADIAN BOXED BEEF CUT-OUT VALUES

| Week Ending       | AAA    | AA     |
|-------------------|--------|--------|
| November 23, 2018 | 2.7041 | 2.5723 |
| November 16, 2018 | 2.6775 | 2.5621 |
| November 9, 2018  | 2.6906 | 2.6403 |

#### ALBERTA DIRECT TRADE

Alberta direct trade on Wednesday was light to moderate with sales reported by Canfax from \$250.00-\$254.00 delivered, which is