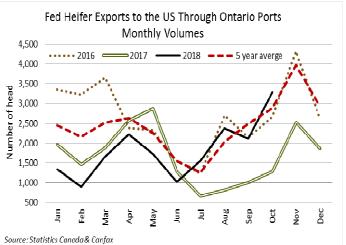

| 300.00 |

To check out individual auction market results on the Ontario Beef website go to <a href="http://www.ontariobeef.com/markets/marketreports.aspx">http://www.ontariobeef.com/markets/marketreports.aspx</a>

### Stocker sale at Ontario Livestock Exchange: December 5, 2018 – 634 Stockers

| Steers  | Price Range   | Average | Тор    | Heifers | Price Range   | Average | Top    |
|---------|---------------|---------|--------|---------|---------------|---------|--------|
| 1000+   | 175.50-207.00 | 185.62  | 207.00 | 900+    | 154.50-166.00 | 160.06  | 166.00 |
| 900-999 | 186.00-209.00 | 200.83  | 209.00 | 800-899 | 156.00-172.00 | 167.71  | 172.00 |
| 800-899 | 189.50-203.00 | 197.19  | 203.00 |         |               |         |        |

Feeder cattle sold on a steady market.







## **U.S. BOXED BEEF CUT-OUT VALUES (U.S. funds)**

|                                  | CHOICE  | Jeicet  |
|----------------------------------|---------|---------|
|                                  | 600-900 | 600-900 |
| Cutout Values (noon estimate):   | 212.83  | 198.06  |
| Change (from yesterday's close): | -0.43   | +1.20   |
| <b>Current Five Day Average:</b> | 213.08  | 198.10  |



#### CANADIAN BOXED BEEF CUT-OUT VALUES

| Week Ending       | AAA    | AA     |
|-------------------|--------|--------|
| November 23, 2018 | 2.7041 | 2.5723 |
| November 16, 2018 | 2.6775 | 2.5621 |
| November 9, 2018  | 2.6906 | 2.6403 |

#### ALBERTA DIRECT TRADE

Alberta direct trade on Wednesday was light to moderate with sales reported by Canfax from \$250.00-\$254.00 delivered, which is f