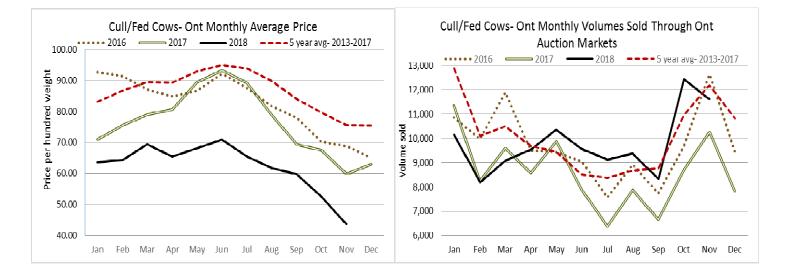

# Price Comparison- this week's average price compared to the previous week & the same time last year.

|                       | Weekly    | Previous  | Change    | Year Ago - | Change from |
|-----------------------|-----------|-----------|-----------|------------|-------------|
|                       | Avg Price | week -    | from last | Avg Price  | last year   |
|                       |           | Avg Price | week      |            |             |
|                       | 2018      |           |           | 2017       |             |
| Fed steer live 1250+  | 130.99    | 126.99    | +4.00     | 137.54     | -6.55       |
| Fed heifer live 1000+ | 128.04    | 133.12    | -5.08     | 136.39     | -8.35       |
| Rail steer            | 244.00    | 244.00    | 0         | 240.00     | +4.00       |
| Rail heifer           | 243.00    | 243.00    | 0         | 239.00     | +4.00       |
| Cull cow              | 43.94     | 72.18     | +1.76     | 60.33      | -16.39      |
| Stocker Steers        |           |           |           |            |             |
| 400-499               | 193.43    | 200.96    | -7.53     | 233.59     | -40.16      |
| 500-599               | 215.67    | 195.83    | +19.84    | 224.36     | -8.69       |
| 600-699               | 191.01    | 185.34    | +5.67     | 211.07     | -20.06      |
| 700-799               | 180.24    | 177.74    | +2.50     | 191.19     | -10.95      |
| 800-899               | 183.39    | 181.45    | +1.94     | 189.41     | -6.02       |
| 900-999               | 193.90    | 190.70    | +3.20     | 199.73     | -5.83       |
| 1000+                 | 178.29    | 181.36    | -3.07     | 190.54     | -12.25      |
| Heifers               |           |           |           |            |             |
| 300-399               | 138.23    | 154.41    | -16.18    | 189.08     | -50.85      |
| 400-499               | 155.17    | 167.98    | -12.81    | 180.68     | -25.51      |
| 500-599               | 168.47    | 168.36    | +0.11     | 186.17     | -17.70      |
| 600-699               | 156.29    | 153.85    | +2.44     | 175.34     | -19.05      |
| 700-799               | 140.54    | 145.87    | -5.33     | 166.28     | -25.74      |
| 800-899               | 152.44    | 153.13    | -0.69     | 173.57     | -21.13      |
| 900+                  | 151.32    | 145.82    | +5.50     | 162.65     | -11.33      |