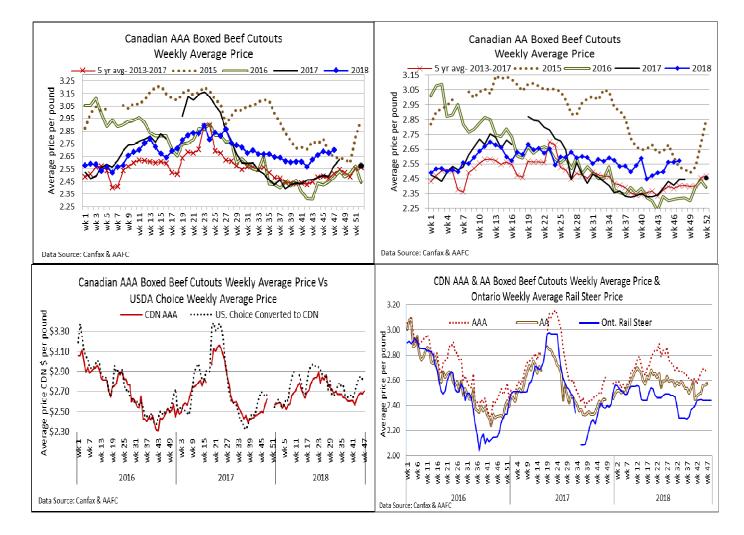

#### **CANADIAN BOXED BEEF CUT-OUT VALUES**

| Week Ending       | AAA    | AA     |
|-------------------|--------|--------|
| November 23, 2018 | 2.7041 | 2.5723 |
| November 16, 2018 | 2.6775 | 2.5621 |
| November 9, 2018  | 2.6906 | 2.6403 |