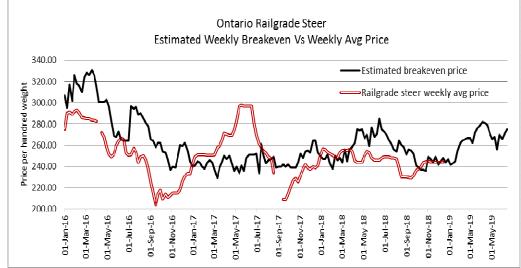

Daily Market Information Report – Friday December 14, 2018

The following information is collected from various sources and disseminated by Beef Farmers of Ontario.

# ONTARIO DIRECT TO PACKER RAILGRADE CATTLE TRADE

Prices are on a carcass weight basis before grade and weight discounts. (Prices regardless of delivery date).

- A Grade Steers
- A Grade Heifers No bids or sales reported

No bids or sales reported



The information provided on this report is based on weighted averages for actual data collected. Input costs are a guideline only and will vary from producer to producer. BFO does not take any responsibility and accepts no legal liability arising from or connected to damages or losses experienced by producers when using this information. This is to be used at your own risk.

# ONTARIO LIVE CATTLE TRADE

#### Today at Brussels Livestock: 1,400 stockers (650 yearlings left to sell at time of reporting.)

| Steers  | Price Range   | Average | Тор    | Heifers | Price Range   | Average  | Тор    |  |
|---------|---------------|---------|--------|---------|---------------|----------|--------|--|
| 800-899 | 90.00-201.00  | 179.50  | 201.00 | 700-799 | 152.00-172.00 | 159.37   | 180.00 |  |
|