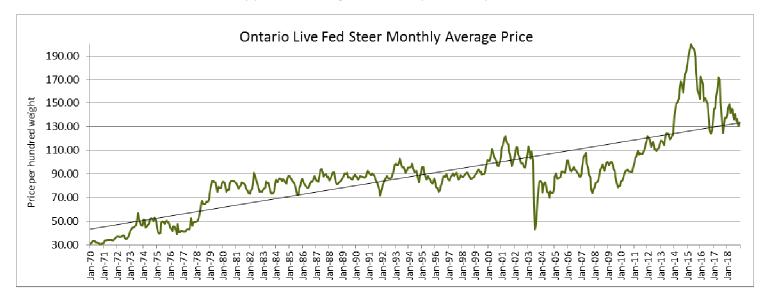

67.24  | 178.00 | 900+    | 111.00-162.00 | 142.56  | 162.00 |
| 900-999 | 135.00-192.00 | 174.96  | 192.00 | 800-899 | 145.00-179.50 | 165.71  | 179.50 |
| 800-899 | 170.00-197.00 | 186.80  | 197.00 | 700-799 | 138.00-168.00 | 151.72  | 169.00 |
| 700-799 | 179.00-201.00 | 189.03  | 201.00 | 600-699 | 127.00-184.00 | 154.52  | 184.00 |
| 600-699 | 185.00-229.00 | 213.36  | 229.00 | 500-599 | 160.00-184.00 | 173.31  | 184.00 |
| 500-599 | 211.00-235.00 | 222.04  | 235.00 | 400-499 | 171.00-180.00 | 176.80  | 180.00 |
| 400-499 | 192.00-238.00 | 218.46  | 253.00 | 300-399 | 39.00-186.00  | 109.63  | 186.00 |
| 399-    | 55.00-240.00  | 170.93  | 250.00 |         |               |         |        |

Calves sold on an active trade at steady prices. Yearlings sold actively at easier prices.



Ontario auction sales on Thursday saw weighted prices for:

|                                            | Volume | Price Range   | Average | Тор    |
|--------------------------------------------|--------|---------------|---------|--------|
| Large & Medium Frame Fed Steers +1250 lbs  | 82     | 108.19-151.52 | 138.49  | 156.00 |
| Large & Medium Frame Fed Heifers +1000 lbs | 26     | 87.23-141.08  | 115.80  | 154.50 |
| Fed steers, dairy and dairy cross          | 62     | 95.00-109.00  | 102.54  | 116.50 |
| Cows                                       | 796    | 4395-57.46    | 50.81   | 100.00 |
| Bulls under 1600 lbs                       | 15     | 77.30-101.77  | 87.92   | 110.00 |
| Bulls over 1600 lbs                        | 16     | 69.72-94.25   | 81.02   | 107.50 |
| Veal +60