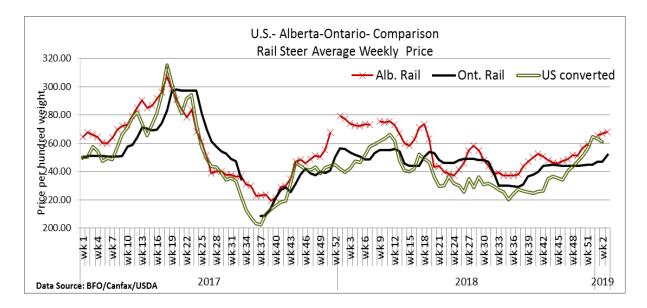

170.00 |
| 500-599 | 180.00-225.00 | 205.17  | 230.00 |         |               |         |        |
| 400-499 | 155.00-228.00 | 195.46  | 228.00 |         |               |         |        |
| 399-    | 54.00-24.00   | 158.27  | 214.00 |         |               |         |        |

### U.S. BOXED BEEF CUT-OUT VALUES (U.S. funds)

|                                  | Choice  | Select  |
|----------------------------------|---------|---------|
|                                  | 600-900 | 600-900 |
| Cutout Values (noon estimate):   | 212.87  | 209.59  |
| Change (from yesterday's close): | +0.37   | +1.95   |
| Current Five Day Average:        | 212.23  | 206.43  |

#### QUEBEC ELECTRONIC AUCTION MARKET (F.O.B. THE FEEDLOT)

Price

For the week ending January 17, 2019

256.00-259.00





### ALBERTA DIRECT TRADE

Alberta direct trade was light to moderate with Canfax noting trade improving from Wednesday to Thursday on a live basis, with sales for the week from \$159.25-\$162.00 picked up on a live basis. Steers averaging \$160.39 up \$0.29 on average, while heifers averaged \$159.50 down \$0.55. Canfax reported dressed sales at \$270.00 cwt delivered on a dressed basis which is steady to the top of last week's trade. On a picked up basis, Canfax reports sales from \$267.25-\$268.50 dressed, with steers averaging \$268.21 dressed, up \$1.35 from the previous week, while heifers averaged \$268.50 up \$1.77 on average.

| Steers  | Live FOB | 159.25-162.00 | Rail <b>FOB</b> | 267.25-268.50 |
|---------|----------|---------------|-----------------|---------------|
| Heifers