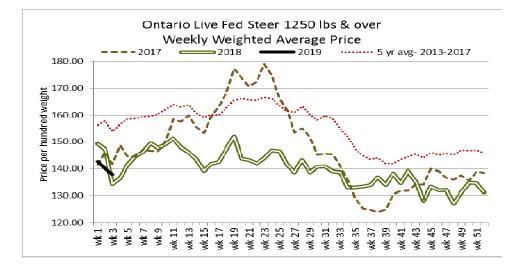

-------------------------|--------|---------------|---------|--------|
| Large & Medium Frame Fed Steers +1250 lbs  | 82     | 108.19-151.52 | 138.49  | 156.00 |
| Large & Medium Frame Fed Heifers +1000 lbs | 26     | 87.23-141.08  | 115.80  | 154.50 |
| Fed steers, dairy and dairy cross          | 62     | 95.00-109.00  | 102.54  | 116.50 |
| Cows                                       | 796    | 4395-57.46    | 50.81   | 100.00 |
| Bulls under 1600 lbs                       | 15     | 77.30-101.77  | 87.92   | 110.00 |
| Bulls over 1600 lbs                        | 16     | 69.72-94.25   | 81.02   | 107.50 |
| Veal +600 lbs                              | 157    | 74.90-106.93  | 89.49   | 175.00 |
| Veal Calves 125 lbs & under                | 19     | 20.00-64.00   | 31.00   | 85.00  |



### Stocker sale at: Ontario Livestock Exchange, January 17, 2019–429 Stockers

| Steers  | Price Range   | Average | Тор    | Heifers | Price Range   | Average | Тор    |
|---------|---------------|---------|--------|---------|---------------|---------|--------|
| 1000+   | 107.00-152.50 | 123.17  | 152.50 | 900+    | 60.00-114.00  | 82.06   | 117.50 |
| 900-999 | 139.00-160.00 | 154.75  | 160.00 | 800-899 | 102.00-156.00 | 144.42  | 156.00 |
| 800-899 | 152.50-183.00 | 170.14  | 183.00 | 700-799 | 102.50-142.50 | 119.46  | 147.50 |
| 700-799 | 155.00-195.00 | 181.53  | 195.00 | 600-699 | 112.50-147.50 | 127.78  | 170.00 |
| 600-699 | 150.00-190.00 | 173.55  | 190.00 | 500-599 | 127.50-182.50 | 147.92  | 182.50 |
| 500-599 | 147.50-227.00 | 182.45  | 227.00 | 400-499 | 117.50-155.00 | 1