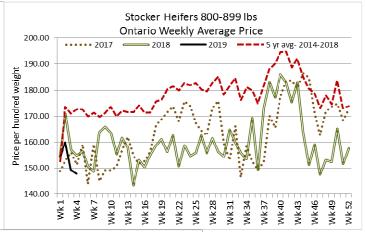

#### Stocker sale at: Ontario Livestock Exchange, January 24, 2019–186 Stockers

183.75

| Steers  | Price Range   | Average | Top    | Heifers | <b>Price Range</b> | Average | Top    |
|---------|---------------|---------|--------|---------|--------------------|---------|--------|
| 800-899 | 150.00-172.50 | 157.83  | 172.50 | 800-899 | 70.00-143.00       | 107.40  | 161.00 |
| 700-799 | 122.50-180.00 | 163.93  | 180.00 | 600-699 | 101.00-150.00      | 127.17  | 154.00 |
| 600-699 | 156.00-198.00 | 182.40  | 198.00 | 500-599 | 82.50-180.00       | 153.70  | 180.00 |
| 500-599 | 157.50-197.50 | 187.50  | 197.50 |         |                    |         |        |
| 400-499 | 51.00-205.00  | 171.17  | 205.00 |         |                    |         |        |

## Stocker sale at Ontario Stockyards Inc., January 24, 2019 – 545 Stockers

| Steers  | Price Range   | Average | Тор    | Heifers | Price Range   | Average | Тор    |
|---------|---------------|---------|--------|---------|---------------|---------|--------|
| 1000+   | 140.00-170.00 | 149.70  | 176.00 | 900+    | 105.00-136.00 | 118.93  | 136.00 |
| 900-999 | 70.00-174.00  | 146.39  | 182.00 | 800-899 | 127.50-149.00 | 140.91  | 149.00 |
| 800-899 | 81.00-172.50  | 146.69  | 180.00 | 700-799 | 126.00-173.00 | 161.01  | 189.50 |
| 700-799 | 150.00-204.50 | 173.74  | 204.50 | 600-699 | 147.50-190.00 | 170.23  | 190.00 |
| 600-699 | 177.50-214.00 | 201.97  | 214.00 | 500-599 | 150.00-208.00 | 180.71  | 208.00 |
| 500-599 | 192.50-231.00 | 214.72  | 231.00 | 400-499 | 117.50-180.00 | 144.68  | 197.50 |
| 400-499 | 165.00-227.50 | 201.65  | 237.50 | 300-399 | 130.00-155.00 | 144.15  | 170.00 |
| 399-    | 172.50-245.00 | 230.40  | 255.00 |         |               |         |        |