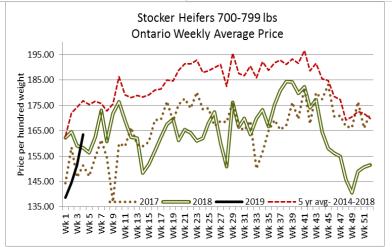

# Stocker sale at: Ottawa Livestock Exchange, January 24, 2019 – 82 Stockers

| Steers  | Price Range   | Average | Тор    | Heifers | Price Range   | Average | Тор    |
|---------|---------------|---------|--------|---------|---------------|---------|--------|
| 700-799 | 146.00-190.00 | 177.00  | 190.00 | 600-699 | 145.77-165.00 | 156.24  | 165.00 |
| 600-699 | 157.00-212.00 | 184.60  | 212.00 | 500-599 | 144.00-179.00 | 169.09  | 179.00 |
| 500-599 | 168.00-212.00 | 193.88  | 224.00 |         |               |         |        |
| 400-499 | 216 00-227 00 | 222.60  | 227 00 |         |               |         |        |