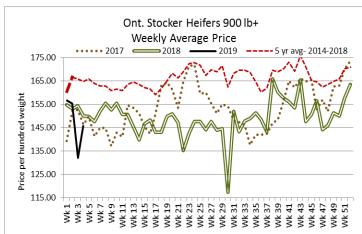

## Stocker sale at Ontario Stockyards Inc., January 24, 2019 – 545 Stockers

| Steers  | Price Range   | Average | Тор    | Heifers | Price Range   | Average | Тор    |
|---------|---------------|---------|--------|---------|---------------|---------|--------|
| 1000+   | 140.00-170.00 | 149.70  | 176.00 | 900+    | 105.00-136.00 | 118.93  | 136.00 |
| 900-999 | 70.00-174.00  | 146.39  | 182.00 | 800-899 | 127.50-149.00 | 140.91  | 149.00 |
| 800-899 | 81.00-172.50  | 146.69  | 180.00 | 700-799 | 126.00-173.00 | 161.01  | 189.50 |
| 700-799 | 150.00-204.50 | 173.74  | 204.50 | 600-699 | 147.50-190.00 | 170.23  | 190.00 |
| 600-699 | 177.50-214.00 | 201.97  | 214.00 | 500-599 | 150.00-208.00 | 180.71  | 208.00 |
| 500-599 | 192.50-231.00 | 214.72  | 231.00 | 400-499 | 117.50-180.00 | 144.68  | 197.50 |
| 400-499 | 165.00-227.50 | 201.65  | 237.50 | 300-399 | 130.00-155.00 | 144.15  | 170.00 |
| 399-    | 172.50-245.00 | 230.40  | 255.00 |         |               |         |        |

A medium quality offering of replacement cattle sold steady.