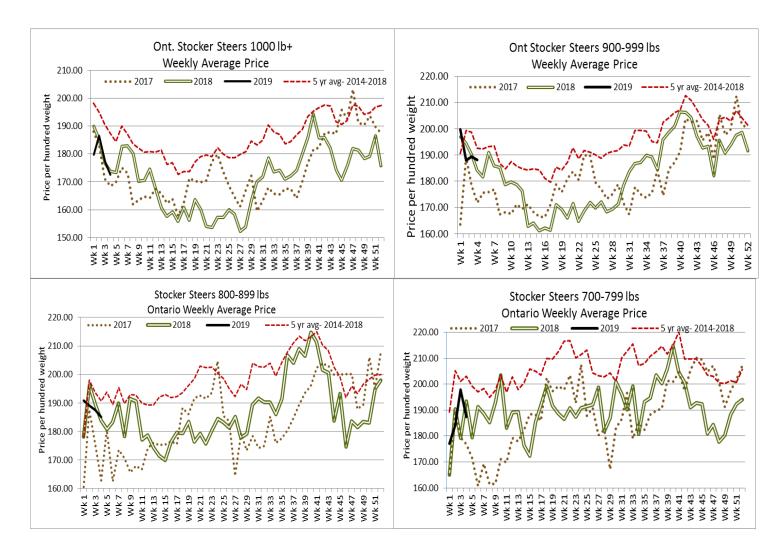

## Stocker sale at Ontario Stockyards Inc., January 24, 2019 – 545 Stockers

| Steers  | Price Range   | Average | Тор    | Heifers | Price Range   | Average | Тор    |
|---------|---------------|---------|--------|---------|---------------|---------|--------|
| 1000+   | 140.00-170.00 | 149.70  | 176.00 | 900+    | 105.00-136.00 | 118.93  | 136.00 |
| 900-999 | 70.00-174.00  | 146.39  | 182.00 | 800-899 | 127.50-149.00 | 140.91  | 149.00 |
| 800-899 | 81.00-172.50  | 146.69  | 180.00 | 700-799 | 126.00-173.00 | 161.01  | 189.50 |
| 700-799 | 150.00-204.50 | 173.74  | 204.50 | 600-699 | 147.50-190.00 | 170.23  | 190.00 |
| 600-699 | 177.50-214.00 | 201.97  | 214.00 | 500-599 | 150.00-208.00 | 180.71  | 208.00 |
| 500-599 | 192.50-231.00 | 214.72  | 231.00 | 400-499 | 117.50-180.00 | 144.68  | 197.50 |
| 400-499 | 165.00-227.50 | 201.65  | 237.50 | 300-399 | 130.00-155.00 | 144.15  | 170.00 |
| 399-    | 172.50-245.00 | 230.40  | 255.00 |         |               |         |        |

A medium quality offering of replacement cattle sold steady.