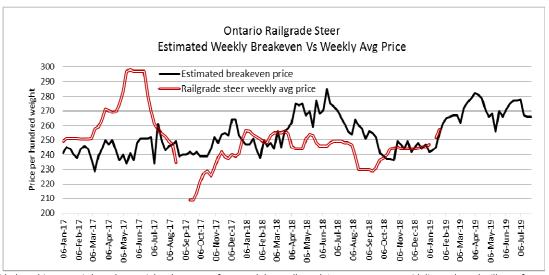

#### ONTARIO LIVE CATTLE TRADE

Today at Brussels Livestock: 1,000 stockers (50 yearlings yet to sell)

| Steers  | Price Range   | Average | Тор    | Heifers | Price Range   | Average | Тор    |
|---------|---------------|---------|--------|---------|---------------|---------|--------|
| 1000+   | 162.00-175.00 | 170.78  | 182.00 | 900+    | 155.00-171.75 | 165.22  | 171.75 |
| 900-999 | 177.00-195.00 | 186.21  | 195.00 | 800-899 | 156.50-180.50 | 172.42  | 180.50 |
| 800-899 | 183.00-194.50 | 183.20  | 206.00 | 700-799 | 153.50-176.00 | 161.85  | 176.00 |
| 700-799 | 165.00-200.00 | 188.88  | 200.00 | 600-699 | 158.00-186.00 | 173.37  | 186.00 |
| 600-699 | 195.00-226.00 | 210.82  | 226.00 | 500-599 | 165.00-197.00 | 187.55  | 197.00 |
| 500-599 | 204.00-231.00 | 221.47  | 231.00 | 400-499 | 167.00-190.00 | 175.40  | 190.00 |
| 400-499 | 205.00-238.00 | 226.00  | 238.00 | 300-399 | 160.00-200.00 | 186.67  | 200.00 |

Calves and yearlings sold on a strong active trade at steady prices.