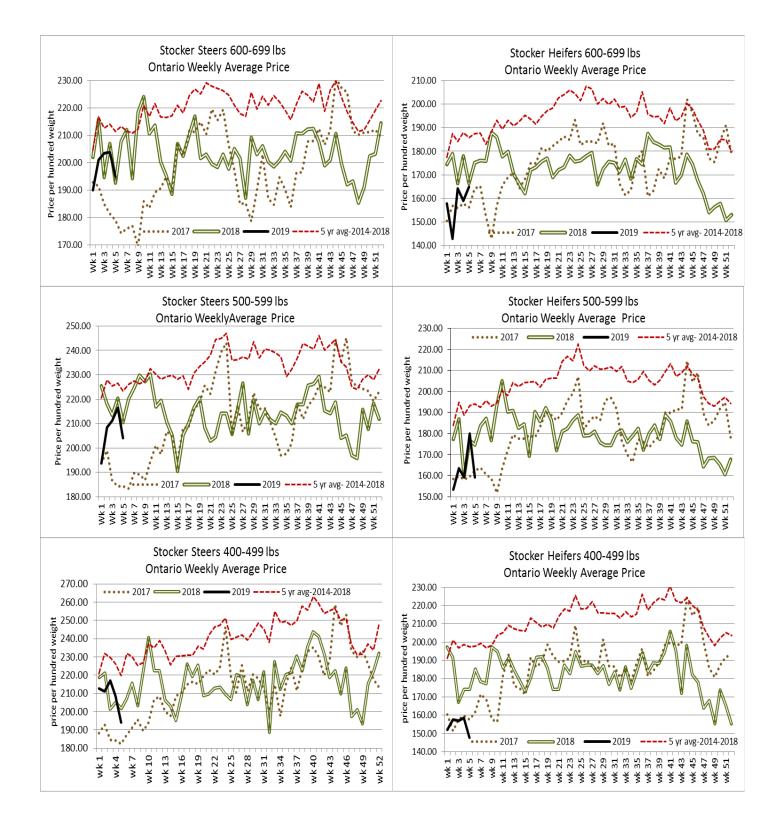

### Stocker sale at: Ontario Livestock Exchange, January 31, 2019–154 Stockers

| Steers     | Price Range   | Average | Тор    | Heifers | Price Range | Average | Тор |
|------------|---------------|---------|--------|---------|-------------|---------|-----|
| 900-999    | 147.00-190.00 | 157.90  | 190.00 |         |             |         |     |
| 800-899    | 193.50-198.50 | 195.97  | 198.50 |         |             |         |     |
| Stockers s | old steady.   |         |        |         |             |         |     |

### Stocker sale at Ontario Stockyards Inc., January 31, 2019-361 Stockers

| Steers  | Price Range   | Average | Тор    | Heifers | Price Range   | Average | Тор    |
|---------|---------------|---------|--------|---------|---------------|---------|--------|
| 900-999 | 130.00-137.50 | 132.09  | 137.50 | 700-799 | 165.00-180.00 | 175.73  | 180.00 |
| 800-899 | 69.00-143.00  | 110.91  | 168.00 | 600-699 | 152.50-186.00 | 175.57  | 186.00 |
| 700-799 | 162.50-196.00 | 182.37  | 200.00 | 500-599 | 124.00-181.00 | 157.81  | 197.00 |
| 600-699 | 160.00-230.00 | 194.19  | 230.00 | 400-499 | 140.00-170.00 | 150.11  | 202.50 |
| 500-599 | 180.00-245.25 | 211.56  | 245.25 | 300-399 | 122.50-137.50 | 132.62  | 162.50 |
| 400-499 | 160.00-215.00 | 186.09  | 231.00 | 299-    | 135.00-147.50 | 143.83  | 147.50 |
| 399-    | 150.00-180.00 | 164.34  | 180.00 |         |               |         |        |

#### Stocker sale at: Ottawa Livestock Exchange, January 31, 2019–114 Stockers

| Steers  | Price Range   | Average | Тор    | Heifers | Price Range   | Average | Тор    |
|---------|---------------|---------|--------|---------|---------------|---------|--------|
| 700-799 | 156.00-185.50 | 177.96  | 185.50 | 700-799 | 93.00-136.00  | 119.18  | 141.00 |
| 600-699 | 161.00-190.00 | 177.75  | 204.00 | 600-699 | 112.00-141.00 | 131.18  | 154.00 |
| 500-599 | 194.00-217.00 | 205.00  | 217.00 | 500-599 | 134.00-170.00 | 149.33  | 170.00 |
| 400-499 | 162.00-196.00 | 183.00  | 220.00 | 400-499 | 120.00-138.00 | 131.20  | 155.00 |