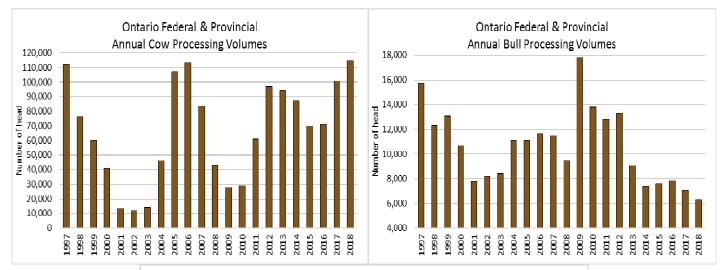

#### FEDERALLY INSPECTED CANADIAN PROCESSING

|                   | Week Ending<br>February 9, 2019 | # of hd change from<br>week ago | YTD     | % Change<br>(Week Ago) | % Change<br>(Year Ago) |
|-------------------|---------------------------------|---------------------------------|---------|------------------------|------------------------|
| Grand Total       | 60,381                          | +3,299                          | 334038  | +6%                    | +10%                   |
| Western Slaughter | 46,011                          | +2,679                          | 253,920 | +6%                    | +12%                   |
| Eastern Slaughter | 14,370                          | +503                            | 80,118  | +4%                    | +6%                    |







## QUEBEC ELECTRONIC AUCTION MARKET (F.O.B. THE FEEDLOT)

Price

For the week ending February 14, 2019

253.00-253.25

Change from Last Week -1.50

## ALBERTA DIRECT TRADE

Alberta's direct trade was light to moderate this week with Canfax reporting live sales from \$147.00-\$147.50 picked up, with steers averaging \$147.00 down \$1.75 and heifers\$147.50 with no trade the previous week to compare to. On a dressed basis, trade ranged from \$247.00-\$251.00 picked up, with steers averaging \$250.27 down \$1.08 on average while heifers averaged \$150.25 down \$1.31. Dressed sales from \$250.00-\$252.00 cwt were also noted on a delivered basis. Canfax reports: "Cash to futures basis levels continue to weaken, basis levels are at the weakest point since February 2016. US packers are indica