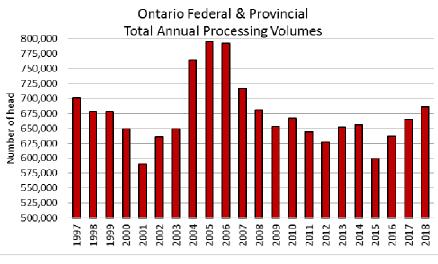

### FEDERALLY INSPECTED CANADIAN PROCESSING

|                   | Week Ending<br>February 9, 2019 | # of hd change from<br>week ago | YTD     | % Change<br>(Week Ago) | % Change<br>(Year Ago) |
|-------------------|---------------------------------|---------------------------------|---------|------------------------|------------------------|
| Grand Total       | 60,381                          | +3,299                          | 334038  | +6%                    | +10%                   |
| Western Slaughter | 46,011                          | +2,679                          | 253,920 | +6%                    | +12%                   |
| Eastern Slaughter | 14,370                          | +503                            | 80,118  | +4%                    | +6%                    |







## QUEBEC ELECTRONIC AUCTION MARKET (F.O.B. THE FEEDLOT)

Price

For the week ending February 14, 2019

253.00-253.25

Change from Last Week -1.50

## ALBERTA DIRECT TRADE

Alberta's direct trade was light to moderate this week with Canfax reporting live sales from \$147.00-\$147.50 picked up, with steers averaging \$147.00 down \$1.75 and heifers\$147.50 with no trade the previous week to compare to. On a dressed basis, trade ranged from \$247.00-\$251.00 picked up, with steers averaging \$250.27 down \$1.08 on average while heifers averaged \$150.25 down \$1.31. Dressed sales from \$250.00-\$252.00 cwt were also noted on a delivered basis. Canfax reports: "Cash to futures basis levels continue to weaken, basis levels are at the weakest point since February 2016. US packers are indicati