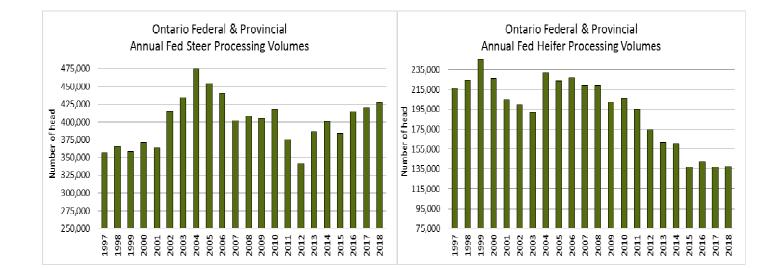

|

#### FEDERALLY INSPECTED CANADIAN PROCESSING

|                   | Week Ending<br>February 9, 2019 | # of hd change from<br>week ago | YTD     | % Change<br>(Week Ago) | % Change<br>(Year Ago) |
|-------------------|---------------------------------|---------------------------------|---------|------------------------|------------------------|
| Grand Total       | 60,381                          | +3,299                          | 334038  | +6%                    | +10%                   |
| Western Slaughter | 46,011                          | +2,679                          | 253,920 | +6%                    | +12%                   |
| Eastern Slaughter | 14,370                          | +503                            | 80,118  | +4%                    | +6%                    |







## QUEBEC ELECTRONIC AUCTION MARKET (F.O.B. THE FEEDLOT)

Price

For the week ending February 14, 2019

253.00-253.25

Change from Last Week -1.50

## ALBERTA DIRECT TRADE

Alberta's direct trade was light to moderate this week with Canfax reporting live sales from \$147.00-\$147.50 picked up, with steers averaging \$147.00 down \$1.75 and heifers\$147.50 with no trade the previous week to compare to. On a dressed basis, trade ranged from \$247.00-\$251.00 picked up, with steers averaging \$250.27 down \$1.08 on average while heifers averaged \$150.25 down \$1.31. Dressed sales from \$250.00-\$252.00 cwt were also noted on a delivered basis. Canfax reports: "Cash to futures basis levels continue to weaken, basis levels are at the weakest point since February 2016. US packers are indi