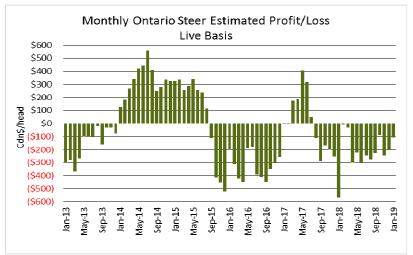

# Daily Market Information Report – Friday February 22, 2019

The following information is collected from various sources and disseminated by Beef Farmers of Ontario.

#### ONTARIO DIRECT TO PACKER RAILGRADE CATTLE TRADE

Prices are on a carcass weight basis before grade and weight discounts. (Prices regardless of delivery date).

A Grade Steers 253.00- limited packer interest 253.00- limited packer interest



The information provided on this report is based on weighted averages for actual data collected. Input costs are a guideline only and will vary from producer to producer. BFO does not take any responsibility and accepts no legal liability arising from or connected to damages or losses experienced by producers when using this information.

This is to be used at your own risk.

#### **ONTARIO LIVE CATTLE TRADE**

Today at Brussels Livestock: 1,250 stockers (450 yearlings left to sell at time of reporting)

| Steers  | Price Range   | Average | Тор    | Heifers | Price Range   | Average | Тор    |
|---------|---------------|---------|--------|---------|---------------|---------|--------|
| 1000+   | 145.00-175.00 | 164.33  | 175.00 | 900+    | 126.00-156.00 | 144.33  | 156.00 |
| 900-999 |