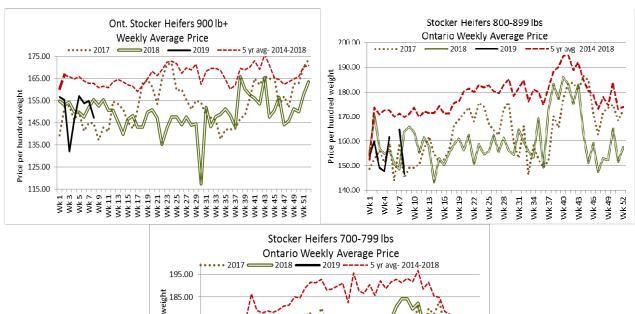

|               |        |

A good active sale with prices steady to stronger. Due to technical difficulties the usual market data is not currently available.



#### Stocker sale at Ottawa Livestock Exchange, February 21, 2019–128 Stockers

| Steers  | Price Range   | Average | Тор    | Heifers | Price Range   | Average | Top    |
|---------|---------------|---------|--------|---------|---------------|---------|--------|
| 700-799 | 70.00-184.00  | 127.67  | 193.00 | 700-799 | 125.00-155.00 | 145.00  | 155.00 |
| 600-699 | 164.00-202.00 | 178.67  | 210.00 | 600-699 | 130.00-168.00 | 147.71  | 168.00 |
| 500-599 | 122.00-196.00 | 162.91  | 224.00 | 500-599 | 154.00-190.00 | 170.07  | 190.00 |
| 400-499 | 158 00-227 00 | 185.80  | 227 00 |         |               |         |        |





## **U.S. BOXED BEEF CUT-OUT VALUES (U.S. funds)**

|                                  | Choice  | Select  |
|----------------------------------|---------|---------|
|                                  | 600-900 | 600-900 |
| Cutout Values (noon estimate):   | 219.39  | 212.19  |
| Change (from yesterday's close): | +1.32   | +0.78   |
| Current Five Day Average:        | 217.21  | 212.09  |

#### QUEBEC ELECTRONIC AUCTION MARKET (F.O.B. THE FEEDLOT)

Price Change from Last Week
For the week ending February 21, 2019 250.00-250.25 -3.04

#### ALBERTA DIRECT TRADE

Alberta's direct trade was was moderate in volume this week on a steady to easier tone. Canfax reported live sales at \$147.00 picked up, which is steady to \$0.50 below last week. On a dressed basis sales were reported from \$