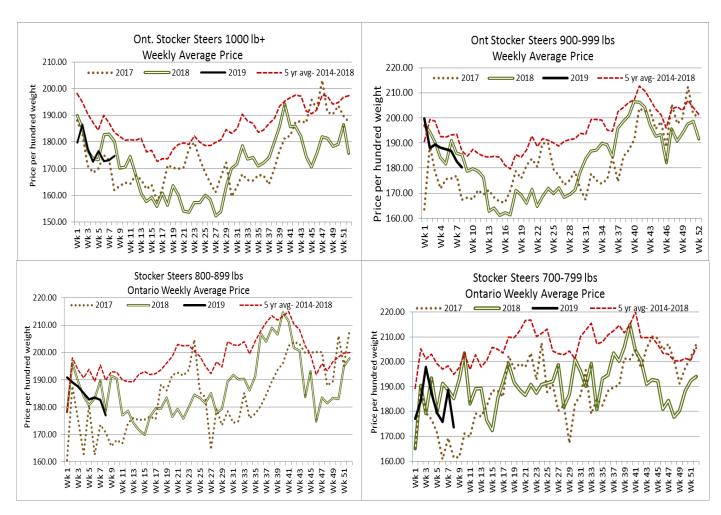

.67  | 162.50 |
| 400-499 | 145.00-197.50 | 169.06  | 220.00 |         |               |         |        |

Stockers sold on a steady trade.

#### Stocker sale at Ontario Stockyards Inc., February 21, 2019–1,250 Stockers

| Steers   | Price Range    | Тор    | Heifers | Price Range   | Top    |
|----------|----------------|--------|---------|---------------|--------|
| 800-1000 | 150.00-190.300 | 205.00 | 800+    | 140.00-170.00 | 180.00 |
| 700-800  | 160.00-210.00  | 215.00 | 600-800 | 150.00-190.00 | 205.00 |
| 500-700  | 175.00-235.00  | 245.00 | 300-600 | 160.00-210.00 | 220.00 |
| 300-500  | 180.00-250.00  | 260.00 |         |               |        |

A good active sale with prices steady to stronger. Due to technical difficulties the usual market data is not currently available.



#### Stocker sale at Ottawa Livestock Exchange, February 21, 2019–128 Stockers

| Steers  | Price Range   | Average | Тор    | Heifers | Price Range   | Average | Top    |
|---------|---------------|---------|--------|---------|---------------|---------|--------|
| 700-799 | 70.00-184.00  | 127.67  | 193.00 | 700-799 | 125.00-155.00 | 145.00  | 155.00 |
| 600-699 | 164.00-202.00 | 178.67  | 210.00 | 600-699 | 130.00-168.00 | 147.71  | 168.00 |
| 500-599 | 122.00-196.00 | 162.91  | 224.00 | 500-599 | 154.00-190.00 | 170.07  | 190.00 |
| 400-499 | 158 00-227 00 | 185.80  | 227 00 |         |               |         |        |





## **U.S. BOXED BEEF CUT-OUT VALUES (U.S. funds)**

|                                  | Choice  | Select  |
|----------------------------------|---------|------