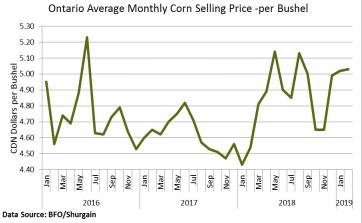

7  | 164.25 |
| 900-999 | 167.50-178.50 | 172.53  | 178.50 | 800-899 | 122.00-164.50 | 150.83  | 164.50 |
| 800-899 | 159.00-184.00 | 177.32  | 184.00 | 700-799 | 127.00-158.00 | 139.89  | 164.00 |
| 700-799 | 170.00-195.50 | 181.31  | 195.50 | 600-699 | 133.00-171.00 | 152.09  | 180.00 |
| 600-699 | 158.00-206.00 | 181.58  | 216.50 | 500-599 | 140.00-192.00 | 170.64  | 200.00 |
| 500-599 | 161.00-217.00 | 190.70  | 239.00 | 400-499 | 130.00-166.00 | 144.03  | 192.00 |
| 400-499 | 165.00-220.00 | 184.39  | 252.00 | 300-399 | 140.00-205.00 | 165.56  | 205.00 |
| 399-    | 140.00-215.00 | 182.50  | 215.00 |         |               |         |        |

Calves sold on a steady market. Yearlings had just started to sell at time of reporting. Final results will be posted on Monday's report.





# Ontario auction sales on **Thursday** saw weighted prices for:

|                                            | Volume | Price Range   | Average | Тор    |
|--------------------------------------------|--------|---------------|---------|--------|
| Large & Medium Frame Fed Steers +1250 lbs  | 57     | 131.16-148.20 | 139.41  | 149.00 |
| Large & Medium Frame Fed Heifers +1000 lbs | 23     | 105.70-132.78 | 118.35  | 144.00 |
| Fed steers, dairy and dairy cross          | 11     | 93.50-107.00  | 100.10  | 107.00 |
| Fed heifers, dairy and dairy cross         | 10     | 56.50-94.50   | 78.90   | 100.50 |
| Cows                                       | 600    | 52.47-66.01   | 58.52   | 110.00 |
| Bulls under 1600 lbs                       | 3      | 73.67-84.33   | 79.00   | 101.00 |
| Bu