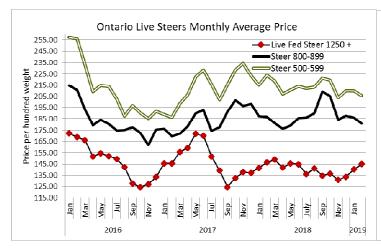

.27  | 164.25 |
| 900-999 | 167.50-178.50 | 172.53  | 178.50 | 800-899 | 122.00-164.50 | 150.83  | 164.50 |
| 800-899 | 159.00-184.00 | 177.32  | 184.00 | 700-799 | 127.00-158.00 | 139.89  | 164.00 |
| 700-799 | 170.00-195.50 | 181.31  | 195.50 | 600-699 | 133.00-171.00 | 152.09  | 180.00 |
| 600-699 | 158.00-206.00 | 181.58  | 216.50 | 500-599 | 140.00-192.00 | 170.64  | 200.00 |
| 500-599 | 161.00-217.00 | 190.70  | 239.00 | 400-499 | 130.00-166.00 | 144.03  | 192.00 |
| 400-499 | 165.00-220.00 | 184.39  | 252.00 | 300-399 | 140.00-205.00 | 165.56  | 205.00 |
| 399-    | 140.00-215.00 | 182.50  | 215.00 |         |               |         |        |

Calves sold on a steady market. Yearlings had just started to sell at time of reporting. Final results will be posted on Monday's report.





# Ontario auction sales on **Thursday** saw weighted prices for:

|                                            | Volume | Price Range   | Average | Тор    |
|--------------------------------------------|--------|---------------|---------|--------|
| Large & Medium Frame Fed Steers +1250 lbs  | 57     | 131.16-148.20 | 139.41  | 149.00 |
| Large & Medium Frame Fed Heifers +1000 lbs | 23     | 105.70-132.78 | 118.35  | 144.00 |
| Fed steers, dairy and dairy cross          | 11     | 93.50-107.00  | 100.10  | 107.00 |
| Fed heifers, dairy and dairy cross         | 10     | 56.50-94.50   | 78.90   | 100.50 |
| Cows                                       | 600    | 52.47-66.01   | 58.52   | 110.00 |
| Bulls under 1600 lbs                       | 3      | 73.67-84.33   | 79.00   | 101.00 |
|